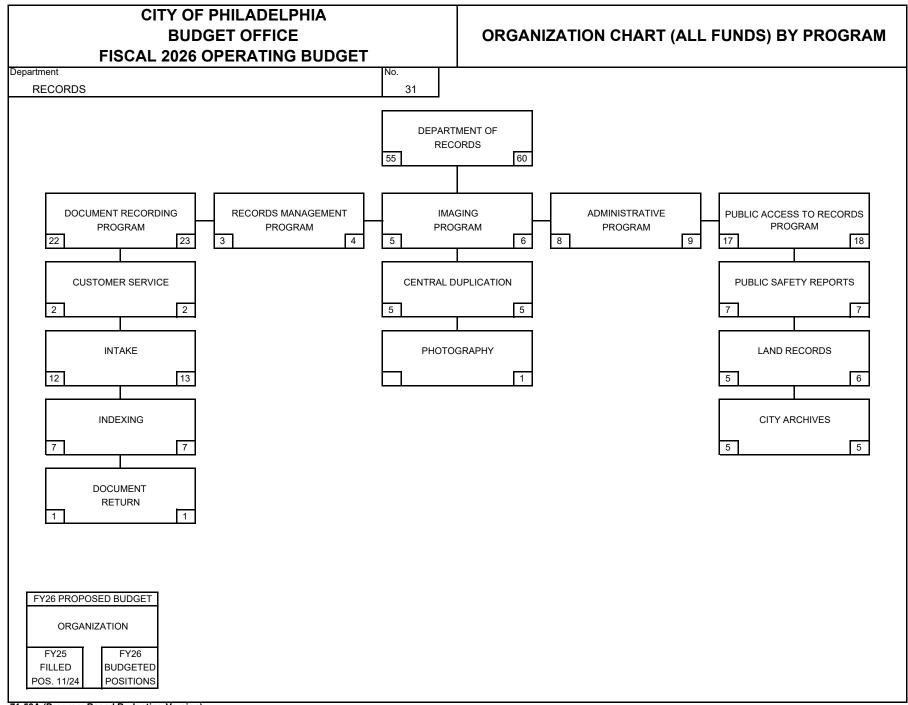

71-53A (Program Based Budgeting Version)

# DEPARTMENTAL SUMMARY BY FUND

|            |                  |              | 6 OPERATING B                                  | JDGET                                       |                                                 |                                                |                                          |                                     |
|------------|------------------|--------------|------------------------------------------------|---------------------------------------------|-------------------------------------------------|------------------------------------------------|------------------------------------------|-------------------------------------|
| Depar<br>F | tment<br>RECORDS |              |