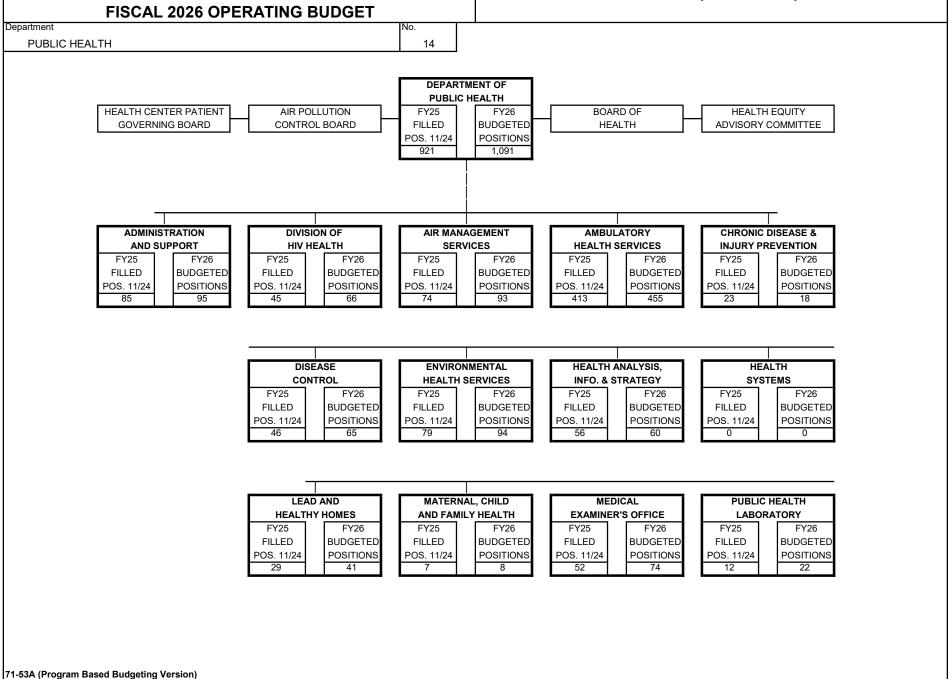

#### **ORGANIZATION CHART (ALL FUNDS) BY PROGRAM**



#### **DEPARTMENTAL SUMMARY BY FUND**

|          |              |            | OI LIVATINO DI                      | 33 02 1     |               |             |                                         |               |
|----------|--------------|------------|-------------------------------------|-------------|---------------|-------------|-----------------------------------------|---------------|
| Depart   | ment         |            |                                     |             |               |             |                                         | No.           |
| F        | PUBLIC HEALT | ГН         |                                     |             |               |             |                                         | 14            |
|          |              | T