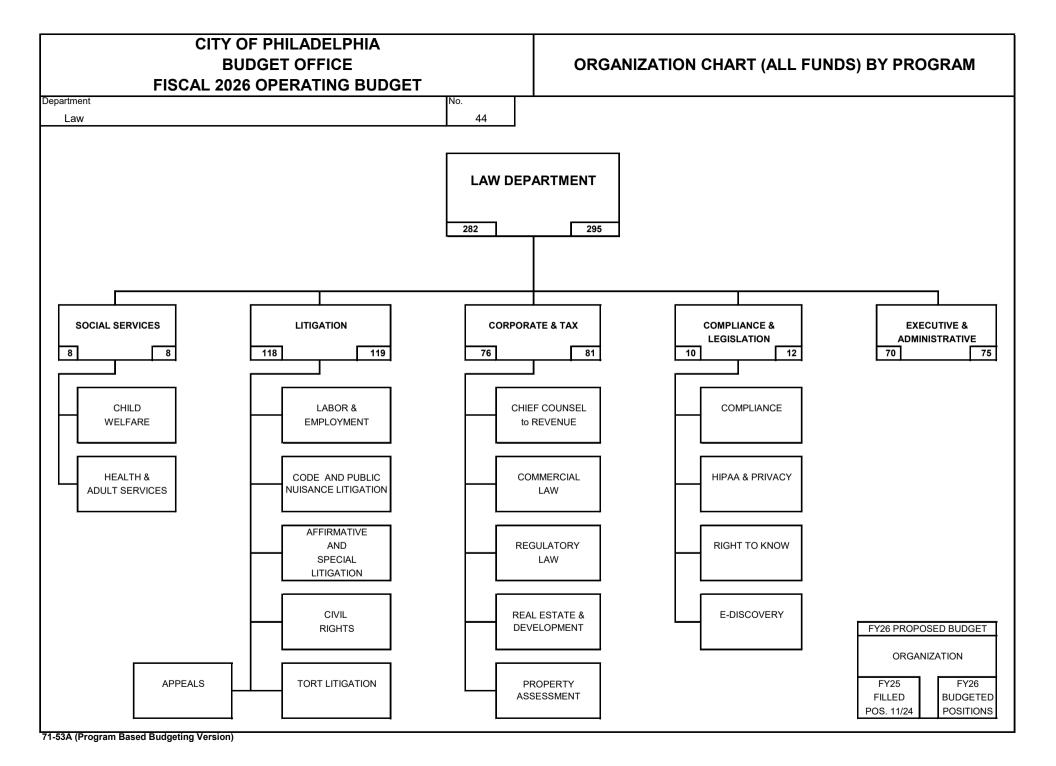

SECTION 31

#### **DEPARTMENTAL SUMMARY BY FUND**

|     | tment                |            |                                             |                                      |                                          |                                         |                                   | No.                          |
|-----|----------------------|------------|---------------------------------------------|--------------------------------------|------------------------------------------|-----------------------------------------|-----------------------------------|------------------------------|
|     | _aw                  |            |                                             |                                      |                                          |                                         |                                   | 44                           |
| No. | Fund                 | Class      | Description                                 | Fiscal 2024<br>Actual<br>Obligations | Fiscal 2025<br>Original<br>Appropriation | Fiscal 2025<br>Estimated<br>Obligations | Fiscal 2026<br>Proposed<br>Budget | Increase<br>or<br>(Decrease) |
| (1) | (2)                  | (3)        | (4)                                         | (5)                                  | (6)                                      | (7)                                     | (8)                               | (9)                          |
| 01  |                      | 100        | Employee Compensation                       |                                      |                                          |                                         |                                   |                              |
|     | General              | a)<br>b)   | Personal Services Employee Benefits         | 18,593,662                           | 19,884,049                               | 21,150,564                              | 22,302,432                        | 1,151,868                    |
|     |                      | 200        | Purchase of Services                        | 14,290,989                           | 9,633,145                                | 14,163,145                              | 14,193,145                        | 30,000                       |
|     |                      | 300        | Materials and Supplies                      | 74,129                               | 124,676                                  | 124,676                                 | 124,676                           |                              |
|     |                      | 400        | Equipment                                   | 110,317                              | 60,000                                   | 60,000                                  | 60,000                            |                              |
|     |                      | 500<br>800 | Contributions, etc. Payments to Other Funds | 19,500                               |                                          |                                         |                                   |                              |
|     |                      | 800        | Total                                       | 33,088,597                           | 29,701,870                               | 35,498,385                              | 36,680,253                        | 1,181,868                    |
| 02  |                      | 100        | Employee Compensation                       |                                      |                                          | <u>_</u>                                |                                   | · · · · ·                    |
|     | Water                | a)         | Personal Services                           | 3,308,293                            | 3,481,095                                | 3,631,066                               | 3,891,589                         | 260,523                      |
|     |                      | b)         | Employee Benefits                           |                                      |                                          |                                         |                                   |                              |
|     |                      | 200        | Purchase of Services                        | 691,339                              | 691,614                                  | 691,614                                 | 800,000                           | 108,386                      |
|     |                      | 300<br>400 | Materials and Supplies                      | 42,932                               | 43,010                                   | 43,010                                  | 51,050                            | 8,040                        |
|     |                      | 500        | Equipment Contributions, etc.               | 42,932                               | 43,010                                   | 43,010                                  | 51,050                            | 0,040                        |
|     |                      | 800        | Payments to Other Funds                     |                                      |                                          |                                         |                                   |                              |
|     |                      |            | Total                                       | 4,042,564                            | 4,215,719                                | 4,365,690                               | 4,742,639                         | 376,949                      |
| 09  |                      | 100        | Employee Compensation                       |                                      |                                          | Ī                                       |                                   |                              |
|     | Aviation             | a)         | Personal Services                           | 1,561,162                            | 1,652,749                                | 1,876,802                               | 2,006,547                         | 129,74                       |
|     |                      | b)         | Employee Benefits                           |                                      |                                          |                                         |                                   |                              |
|     |                      | 200        | Purchase of Services                        |                                      |                                          |                                         |                                   |                              |
|     |                      | 300        | Materials and Supplies                      |                                      |                                          |                                         |                                   |                              |
|     |                      | 400<br>500 | Equipment                                   |                                      |                                          |                                         |                                   |                              |
|     |                      | 800        | Contributions, etc. Payments to Other Funds |                                      |                                          |                                         |                                   |                              |
|     |                      | 000        | Total                                       | 1,561,162                            | 1,652,749                                | 1,876,802                               | 2,006,547                         | 129,745                      |
| 100 |                      | 100        | Employee Compensation                       |                                      |                                          | 1                                       |                                   |                              |
|     | Community            | a)         | Personal Services                           | 181,843                              | 195,573                                  | 195,573                                 | 195,573                           |                              |
| D   | evelopment           | b)         | Employee Benefits                           |                                      |                                          |                                         |                                   |                              |
|     | Fund                 | 200        | Purchase of Services                        |                                      |                                          |                                         |                                   |                              |
|     |                      | 300        | Materials and Supplies                      |                                      |                                          |                                         |                                   |                              |
|     |                      | 400        | Equipment                                   |                                      |                                          |                                         |                                   |                              |
|     |                      | 500<br>800 | Contributions, etc. Payments to Other Funds |                                      |                                          |                                         |                                   |                              |
|     |                      | - 000      | Total                                       | 181,843                              | 195,573                                  | 195,573                                 | 195,573                           |                              |
|     |                      | 100        | Employee Compensation                       |                                      |                                          |                                         |                                   |                              |
|     |                      | a)         | Personal Services                           |                                      |                                          |                                         |                                   |                              |
|     |                      | b)         | Employee Benefits                           |                                      |                                          |                                         |                                   |                              |
|     |                      | 200        | Purchase of Services                        |                                      |                                          |                                         |                                   |                              |
|     |                      | 300        | Materials and Supplies                      |                                      |                                          |                                         |                                   |                              |
|     |                      | 400<br>500 | Equipment                                   |                                      |                                          |                                         |                                   |                              |
|     |                      | 800        | Contributions, etc. Payments to Other Funds |                                      |                                          |                                         |                                   |                              |
|     |                      | 000        | Total                                       |                                      |                                          |                                         |                                   |                              |
|     |                      | 100        | Employee Compensation                       |                                      |                                          |                                         |                                   |                              |
|     |                      | a)         | Personal Services                           | 23,644,960                           | 25,213,466                               | 26,854,005                              | 28,396,142                        | 1,542,137                    |
| _   | an autre t - 1       | b)         | Employee Benefits                           | 44.000.000                           | 40 004 750                               | 44.054.750                              | 44,000,445                        | 400.00                       |
| De  | epartmental<br>Total | 200        | Purchase of Services                        | 14,982,328<br>74,129                 | 10,324,759<br>124,676                    | 14,854,759<br>124,676                   | 14,993,145<br>124,676             | 138,386                      |
|     | All Funds            | 300<br>400 | Materials and Supplies Equipment            | 74,129<br>153,249                    | 124,676                                  | 103,010                                 | 124,676                           | 8,040                        |
|     | , ar i unus          | 500        | Contributions, etc.                         | 19,500                               | 100,010                                  | 100,010                                 | 111,030                           | 0,040                        |
|     |                      | 800        | Payments to Other Funds                     | 10,000                               |                                          |                                         |                                   |                              |
|     |                      |            | Total                                       | 38,874,166                           | 35,765,911                               | 41,936,450                              | 43,625,013                        | 1,688,563                    |