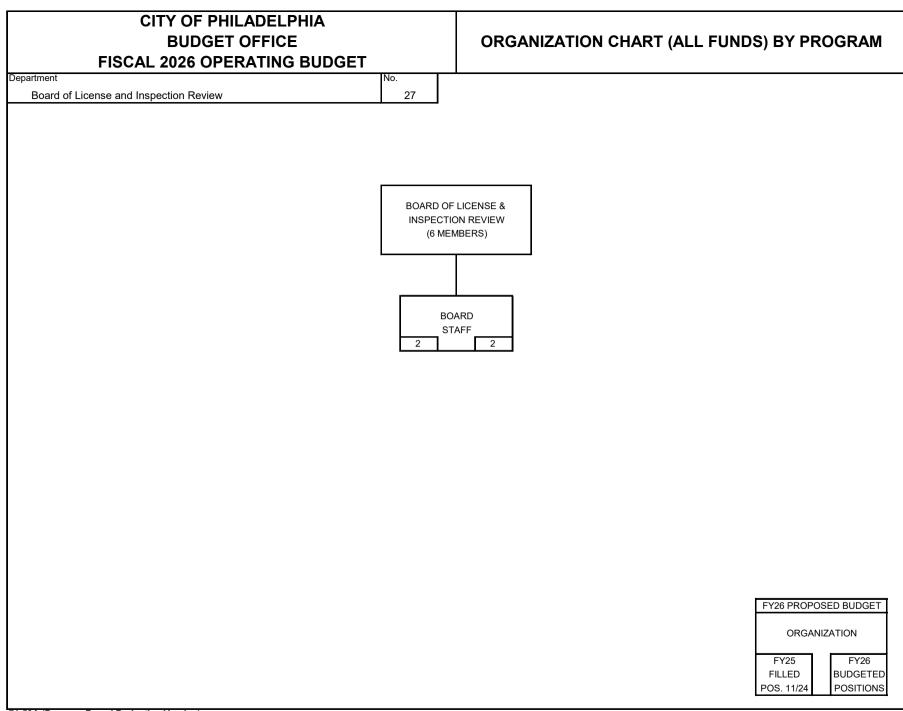

# SCHEDULE 100 LIST OF POSITIONS BY PROGRAM

|        |          | FISCAL 2025 OPERATING                        | DUDGET          |             | DI        | BYPRUGRAM |           |         |              |
|--------|----------|----------------------------------------------|-----------------|-------------|-----------|-----------|-----------|---------|--------------|
| epartr | nent     |                                              |                 | No.         | Program   |           |           |         | No.          |
| Boa    | rd of Li | cense and Inspection Review                  |                 | 27          | License A | opeals    |           |         | 01           |
| und    |          | I                                            |                 | No.         |           |           |           |         |              |
| Gen    | eral     |                                              |                 | 01          |           |           |           |         |              |
|        |          |                                              |                 | Fiscal      | Fiscal    |           | Fiscal    |         | Increase     |
|        |          |                                              | Salary          | 2024        | 2025      | Increment | 2026      | Annual  | (Decrease    |
| ine    | Class    | Title                                        | Range           | Actual Pos. | Budgeted  | Run - PPE | Budgeted  | Salary  | (Col. 8      |
| ۱o.    | Code     |                                              | (in dollars)    | 6/30/24     | Positions | 11/24/24  | Positions | 7/1/25  | less Col. 6) |
| (1)    | (2)      | (3)                                          | (4)             | (5)         | (6)       | (7)       | (8)       | (9)     | (10)         |
|        |          | License Appeals                              |                 |             |           |           |           |         |              |
| 1      | 2L01     | Administrative Technician                    | 42,108 - 54,148 | 1           | 1         | 1         | 1         | 55,373  |              |
| 2      |          | Clerk III                                    | 44,352 - 48,394 | 1           | 1         | . 1       | 1         | 49,819  |              |
| -      |          | Total                                        |                 | 2           |           |           | 2         |         |              |
|        |          |                                              |                 | _           | _         | _         | -         |         |              |
|        |          |                                              |                 |             |           |           |           |         |              |
|        |          |                                              |                 |             |           |           |           |         |              |
|        |          |                                              |                 |             |           |           |           |         |              |
|        |          |                                              |                 |             |           |           |           |         |              |
|        |          |                                              |                 |             |           |           |           |         |              |
|        |          |                                              |                 |             |           |           |           |         |              |
|        |          |                                              |                 |             |           |           |           |         |              |
|        |          |                                              |                 |             |           |           |           |         |              |
|        |          |                                              |                 |             |           |           |           |         |              |
|        |          |                                              |                 |             |           |           |           |         |              |
|        |          |                                              |                 |             |           |           |           |         |              |
|        |          |                                              |                 |             |           |           |           |         |              |
|        |          |                                              |                 |             |           |           |           |         |              |
|        |          |                                              |                 |             |           |           |           |         |              |
|        |          |                                              |                 |             |           |           |           |         |              |
|        |          |                                              |                 |             |           |           |           |         |              |
|        |          |                                              |                 |             |           |           |           |         |              |
|        |          |                                              |                 |             |           |           |           |         |              |
|        |          |                                              |                 |             |           |           |           |         |              |
|        |          |                                              |                 |             |           |           |           |         |              |
|        |          |                                              |                 |             |           |           |           |         |              |
|        |          |                                              |                 |             |           |           |           |         |              |
|        |          |                                              |                 |             |           |           |           |         |              |
|        |          |                                              |                 |             |           |           |           |         |              |
|        |          |                                              |                 |             |           |           |           |         |              |
|        |          |                                              |                 |             |           |           |           |         |              |
|        |          |                                              |                 |             |           |           |           |         |              |
|        |          |                                              |                 |             |           |           |           |         |              |
|        |          |                                              |                 |             |           |           |           |         |              |
|        |          |                                              |                 |             |           |           |           |         |              |
|        |          |                                              |                 |             |           |           |           |         |              |
|        |          |                                              |                 |             |           |           |           |         |              |
|        |          |                                              |                 |             |           |           |           |         |              |
|        |          |                                              |                 |             |           |           |           |         |              |
|        |          |                                              |                 |             |           |           |           |         |              |
|        |          |                                              |                 |             |           |           |           |         |              |
|        |          |                                              |                 |             |           |           |           |         |              |
|        |          |                                              |                 |             |           |           |           |         |              |
|        |          | Total Board of License and Inspection Review |                 | 2           | 2         | 2         | 2         | 105,192 |              |
|        |          |                                              |                 |             |           |           |           |         |              |
|        |          | m Based Budgeting Version)                   |                 |             |           |           |           |         |              |

| CITY OF PHILADELPHIA<br>BUDGET OFFICE<br>FISCAL 2026 OPERATING BUDGET |                      |                                                                                      |           |              | SCHEDULE 100<br>LIST OF POSITIONS<br>BY PROGRAM |                                                 |                                                |                                           |                                                |                                   |                                                   |
|-----------------------------------------------------------------------|----------------------|--------------------------------------------------------------------------------------|-----------|--------------|-------------------------------------------------|-------------------------------------------------|------------------------------------------------|-------------------------------------------|------------------------------------------------|-----------------------------------|---------------------------------------------------|
| Departi                                                               | ment                 |                                                                                      |           |              | No.                                             | Program                                         |                                                |                                           |                                                |                                   | No.                                               |
| Boa                                                                   | rd of Li             | icense and Inspection Review                                                         |           |              | 27                                              | License A                                       | ppeals                                         |                                           |                                                |                                   | 01                                                |
| Fund                                                                  |                      |                                                                                      |           | No.          |                                                 |                                                 |                                                |                                           |                                                |                                   |                                                   |
| Ger                                                                   | neral                |                                                                                      |           |              | 01                                              |                                                 |                                                |                                           |                                                |                                   |                                                   |
| Line<br>No.<br>(1)                                                    | Class<br>Code<br>(2) | Title<br>(3)                                                                         |           |              | Salary<br>Range<br>(in dollars)<br>(4)          | Fiscal<br>2024<br>Actual Pos.<br>6/30/24<br>(5) | Fiscal<br>2025<br>Budgeted<br>Positions<br>(6) | Increment<br>Run - PPE<br>11/24/24<br>(7) | Fiscal<br>2026<br>Budgeted<br>Positions<br>(8) | Annual<br>Salary<br>7/1/25<br>(9) | Inc.<br>(Dec.)<br>(Col. 8<br>less Col. 6)<br>(10) |
|                                                                       |                      |                                                                                      |           |              |                                                 |                                                 |                                                |                                           |                                                |                                   |                                                   |
|                                                                       |                      | Total Full Time                                                                      |           |              |                                                 | 2                                               | 2                                              | 2                                         | 2                                              | 105,192                           |                                                   |
|                                                                       |                      |                                                                                      |           |              |                                                 |                                                 |                                                |                                           |                                                | 74 700                            |                                                   |
|                                                                       |                      | Fees to Board Members                                                                |           |              |                                                 |                                                 |                                                |                                           |                                                | 71,720                            |                                                   |
| Total G                                                               | ross Re              | quirements<br>Plus: Earned Increment<br>Plus: Longevity<br>Less: (Vacancy Allowance) |           | Total Budget |                                                 | 2                                               | 2                                              | 2                                         | 2                                              | 176,912<br>                       |                                                   |
|                                                                       |                      |                                                                                      |           |              | ary of Personal                                 | Services                                        |                                                |                                           |                                                | 110,000                           |                                                   |
|                                                                       |                      |                                                                                      | Fisca     | al 2024      |                                                 | iscal 2025                                      |                                                | Fisca                                     | al 2026                                        | Inc. / (Dec.)                     | Inc. / (Dec.)                                     |
| Line                                                                  |                      |                                                                                      | Actual    | Actual       | Budgeted                                        | Estimated                                       | Increment                                      | Budgeted                                  | Proposed                                       | in Require.                       | in Bud. Pos.                                      |
| No.                                                                   |                      | Category                                                                             | Positions | Obligations  | Positions                                       | Obligations                                     | Run - PPE                                      | Positions                                 | Budget                                         | (Col. 9                           | (Col. 8                                           |
|                                                                       |                      |                                                                                      | 6/30/24   |              |                                                 |                                                 | 11/24/24                                       |                                           |                                                | less Col. 6)                      | less Col. 5)                                      |
| (1)                                                                   |                      | (2)                                                                                  | (3)       | (4)          | (5)                                             | (6)                                             | (7)                                            | (8)                                       | (9)                                            | (10)                              | (11)                                              |
| 1                                                                     | Lump S               | Sum                                                                                  |           |              |                                                 |                                                 |                                                |                                           |                                                |                                   |                                                   |
| 2                                                                     | Full Tim             | ne - Civilian                                                                        | 2         | 89,941       | 2                                               | 102,710                                         | 2                                              | 2                                         | 105,213                                        | 2,503                             |                                                   |
| 3                                                                     |                      | ne - Uniform                                                                         |           |              |                                                 |                                                 |                                                |                                           |                                                |                                   |                                                   |
| 4                                                                     |                      | Gross Adj.                                                                           | _         |              | -                                               |                                                 |                                                |                                           | ļ                                              |                                   |                                                   |
| 5                                                                     |                      | mp/Seas, Bd, SCG                                                                     |           | 80,750       |                                                 | 75,868                                          |                                                |                                           | 71,720                                         | (4,148)                           |                                                   |
| 6                                                                     |                      | ne - Civilian                                                                        |           |              |                                                 |                                                 |                                                |                                           |                                                |                                   |                                                   |
| 7                                                                     |                      | ne - Uniform                                                                         |           |              | -                                               |                                                 |                                                |                                           | ļ                                              |                                   |                                                   |
| 8                                                                     |                      | d Uniform Leave                                                                      |           |              | -                                               |                                                 |                                                |                                           | ļ                                              |                                   |                                                   |
| 9                                                                     | Shift/St             |                                                                                      |           |              |                                                 |                                                 |                                                |                                           |                                                |                                   |                                                   |
| 10                                                                    | H&L, IC              | DD, LT-Sick                                                                          |           |              | -                                               |                                                 |                                                |                                           |                                                |                                   |                                                   |
| 11                                                                    |                      |                                                                                      |           |              | -                                               |                                                 |                                                |                                           |                                                |                                   |                                                   |
| 12                                                                    |                      | T.4.1                                                                                | -         | 170.00       | -                                               | 170                                             | -                                              |                                           | 170 000                                        | 11 - 1                            |                                                   |
|                                                                       |                      | Total<br>am Based Budgeting Version)                                                 | 2         | 170,691      | 2                                               | 178,578                                         | 2                                              | 2                                         | 176,933                                        | (1,645)                           |                                                   |