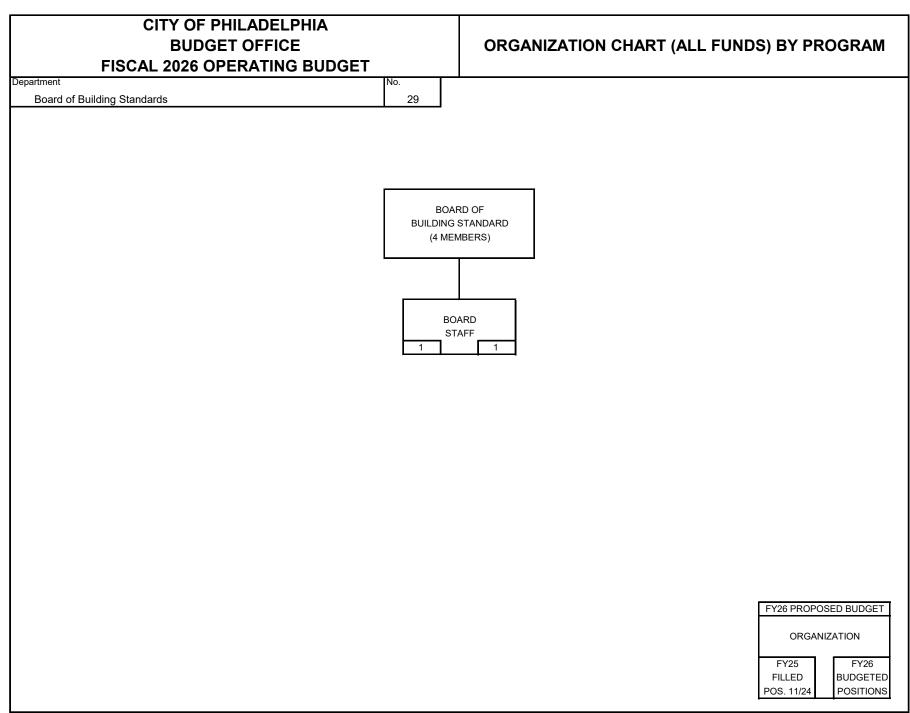

# SCHEDULE 100 LIST OF POSITIONS BY PROGRAM

|         |           |                                    |                 | No.         |            |           |           | 0 un   |              |
|---------|-----------|------------------------------------|-----------------|-------------|------------|-----------|-----------|--------|--------------|
| Departr | epartment |                                    |                 |             | Program    |           |           |        | No.          |
| Boa     | rd of B   | uilding Standards                  |                 | 29          | Building A | ppeals    |           |        | 01           |
| Fund    |           | -                                  |                 | No.         | Ŭ          |           |           |        |              |
| Gen     | neral     |                                    |                 | 01          |            |           |           |        |              |
|         |           | Γ                                  |                 |             | I          |           |           |        |              |
|         |           |                                    |                 | Fiscal      | Fiscal     |           | Fiscal    |        | Increase     |
|         |           |                                    | Salary          | 2024        | 2025       | Increment | 2026      | Annual | (Decrease)   |
| Line    | Class     | Title                              | Range           | Actual Pos. | Budgeted   | Run - PPE | Budgeted  | Salary | (Col. 8      |
| No.     | Code      |                                    | (in dollars)    | 6/30/24     | Positions  | 11/24/24  | Positions | 7/1/25 | less Col. 6) |
| (1)     | (2)       | (3)                                | (4)             | (5)         | (6)        | (7)       | (8)       | (9)    | (10)         |
|         |           |                                    |                 |             |            |           |           |        |              |
|         |           | Duilding Appendix                  |                 |             |            |           |           |        |              |
|         |           | Building Appeals                   |                 |             |            |           |           |        | (1)          |
| 1       |           | Administrative Officer             | 62,408 - 80,236 | 1           | 1          |           |           |        | (1)          |
| 2       | 6H62      | L&I Code Administration Supervisor | 65,634 - 84,375 |             |            | 1         | 1         | 85,400 | 1            |
|         |           | Total                              |                 | 1           | 1          | 1         | 1         | 85,400 |              |
|         |           |                                    |                 |             |            |           |           |        |              |
|         |           |                                    |                 |             |            |           |           |        |              |
|         |           |                                    |                 |             |            |           |           |        |              |
|         |           |                                    |                 |             |            |           |           |        |              |
|         |           |                                    |                 |             |            |           |           |        |              |
|         |           |                                    |                 |             |            |           |           |        |              |
|         |           |                                    |                 |             |            |           |           |        |              |
|         |           |                                    |                 |             |            |           |           |        |              |
|         |           |                                    |                 |             |            |           |           |        |              |
|         |           |                                    |                 |             |            |           |           |        |              |
|         |           |                                    |                 |             |            |           |           |        |              |
|         |           |                                    |                 |             |            |           |           |        |              |
|         |           |                                    |                 |             |            |           |           |        |              |
|         |           |                                    |                 |             |            |           |           |        |              |
|         |           |                                    |                 |             |            |           |           |        |              |
|         |           |                                    |                 |             |            |           |           |        |              |
|         |           |                                    |                 |             |            |           |           |        |              |
|         |           |                                    |                 |             |            |           |           |        |              |
|         |           |                                    |                 |             |            |           |           |        |              |
|         |           |                                    |                 |             |            |           |           |        |              |
|         |           |                                    |                 |             |            |           |           |        |              |
|         |           |                                    |                 |             |            |           |           |        |              |
|         |           |                                    |                 |             |            |           |           |        |              |
|         |           |                                    |                 |             |            |           |           |        |              |
|         |           |                                    |                 |             |            |           |           |        |              |
|         |           |                                    |                 |             |            |           |           |        |              |
|         |           |                                    |                 |             |            |           |           |        |              |
|         |           |                                    |                 |             |            |           |           |        |              |
|         |           |                                    |                 |             |            |           |           |        |              |
|         |           |                                    |                 |             |            |           |           |        |              |
|         |           |                                    |                 |             |            |           |           |        |              |
|         |           |                                    |                 |             |            |           |           |        |              |
|         |           |                                    |                 |             |            |           |           |        |              |
|         |           |                                    |                 |             |            |           |           |        |              |
|         |           |                                    |                 |             |            |           |           |        |              |
|         |           |                                    |                 |             |            |           |           |        |              |
|         |           |                                    |                 |             |            |           |           |        |              |
|         |           |                                    |                 |             |            |           |           |        |              |
|         |           |                                    |                 |             |            |           |           |        |              |
|         |           |                                    |                 |             |            |           |           |        |              |
|         |           |                                    |                 |             |            |           |           |        |              |
|         |           | Total Board of Building Standards  |                 | 1           | 1          | 1         | 1         | 85,400 |              |
|         |           |                                    |                 |             |            |           |           | 00,400 |              |
|         |           |                                    |                 |             |            |           |           |        |              |
|         |           |                                    |                 |             |            |           |           |        |              |