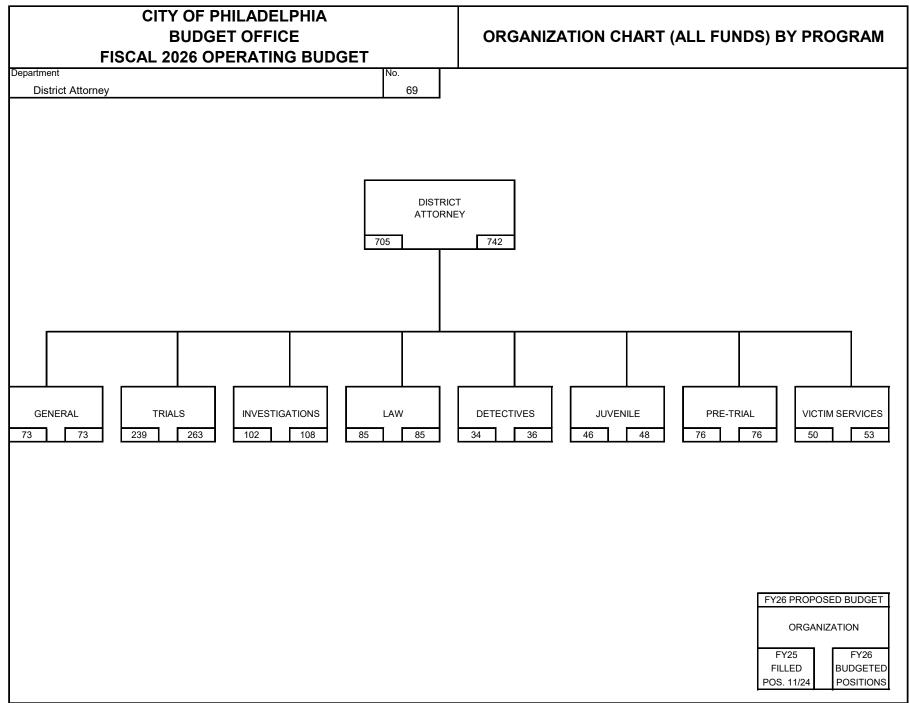

# **PERFORMANCE MEASURES**

| Department                                                                                                                                                                                                                                         | No.                                                                                                                            | Program                                                                                                                                                                                                          | 1                                                          | No.                                                             |
|----------------------------------------------------------------------------------------------------------------------------------------------------------------------------------------------------------------------------------------------------|--------------------------------------------------------------------------------------------------------------------------------|------------------------------------------------------------------------------------------------------------------------------------------------------------------------------------------------------------------|------------------------------------------------------------|-----------------------------------------------------------------|
| District Attorney's Office                                                                                                                                                                                                                         | 69                                                                                                                             | General Support                                                                                                                                                                                                  | 01                                                         |                                                                 |
|                                                                                                                                                                                                                                                    | Program Descri                                                                                                                 |                                                                                                                                                                                                                  |                                                            |                                                                 |
| The General Support Division monitors and safeg<br>General Support program specializes in resource<br>functions through the administrative units. From<br>DAO staff not only have the resources neces<br>workspace. Additionally, the executive un | e delivery, complia<br>recruitment to ret<br>sary to seek justic<br>nits provide comm<br>Program Objec<br>vation of the Office | ational, technological, and fis<br>nce, and communications, ar<br>rement, the General Support<br>e, but also work in a safe, su<br>unication and connection to<br><b>tives</b><br>'s new floor, which will be co | nd fulfills c<br>t Division e<br>upportive, a<br>the DAO n | ore government<br>ensures that all<br>and efficient<br>nission. |
| The DAO shall continue to actively and further en                                                                                                                                                                                                  | nance intergovern                                                                                                              | mental collaboration and info                                                                                                                                                                                    | rmation sh                                                 | iaring.                                                         |
| P                                                                                                                                                                                                                                                  | erformance Me                                                                                                                  | asuras                                                                                                                                                                                                           |                                                            |                                                                 |
|                                                                                                                                                                                                                                                    |                                                                                                                                |                                                                                                                                                                                                                  | 2025                                                       | Fiscal 2026                                                     |
| Description                                                                                                                                                                                                                                        |                                                                                                                                |                                                                                                                                                                                                                  | rget                                                       | Target                                                          |
|                                                                                                                                                                                                                                                    |                                                                                                                                |                                                                                                                                                                                                                  | 5                                                          | 5                                                               |
| (1)                                                                                                                                                                                                                                                |                                                                                                                                |                                                                                                                                                                                                                  | 3)                                                         | (4)                                                             |
| Data CoLab Community Partner Meetings                                                                                                                                                                                                              |                                                                                                                                | 75 5                                                                                                                                                                                                             | 55                                                         | 80                                                              |
| <u>Comments:</u>                                                                                                                                                                                                                                   |                                                                                                                                | I                                                                                                                                                                                                                | r                                                          |                                                                 |
|                                                                                                                                                                                                                                                    |                                                                                                                                |                                                                                                                                                                                                                  |                                                            |                                                                 |
| <u>Comments:</u>                                                                                                                                                                                                                                   |                                                                                                                                | Г <b>Г</b>                                                                                                                                                                                                       | r                                                          |                                                                 |
| Commonto:                                                                                                                                                                                                                                          |                                                                                                                                |                                                                                                                                                                                                                  |                                                            |                                                                 |
| <u>Comments:</u>                                                                                                                                                                                                                                   |                                                                                                                                |                                                                                                                                                                                                                  | ſ                                                          |                                                                 |
| Commente                                                                                                                                                                                                                                           |                                                                                                                                |                                                                                                                                                                                                                  |                                                            |                                                                 |
| <u>Comments:</u>                                                                                                                                                                                                                                   |                                                                                                                                |                                                                                                                                                                                                                  | r                                                          |                                                                 |
| Commente                                                                                                                                                                                                                                           |                                                                                                                                |                                                                                                                                                                                                                  |                                                            |                                                                 |
| <u>Comments:</u>                                                                                                                                                                                                                                   |                                                                                                                                | <u> </u>                                                                                                                                                                                                         | <del></del>                                                |                                                                 |
| Commonte                                                                                                                                                                                                                                           |                                                                                                                                |                                                                                                                                                                                                                  |                                                            |                                                                 |
| Comments:                                                                                                                                                                                                                                          |                                                                                                                                |                                                                                                                                                                                                                  |                                                            |                                                                 |

# **PROGRAM SUMMARY - ALL FUNDS**

| FI           | SCAL 2026 OPERATING E        | BUDGET                          |                  |                     |                  |                     |
|--------------|------------------------------|---------------------------------|------------------|---------------------|------------------|---------------------|
| Department   |                              | No.                             | Program          |                     |                  | No.                 |
| District At  | torney                       | 69                              | General Support  |                     |                  | 01                  |
|              |                              | Summa                           | ary by Fund      |                     |                  |                     |
|              |                              | Fiscal 2024                     | Fiscal 2025      | Fiscal 2025         | Fiscal 2026      | Increase            |
| Fund         | Fund                         | Actual                          | Original         | Estimated           | Proposed         | or                  |
| No.          |                              | Obligations                     | Appropriations   | Obligations         | Budget           | (Decrease)          |
| (1)          | (2)                          | (3)                             | (4)              | (5)                 | (6)              | (7)                 |
| 01           | General                      | 10,297,747                      | 10,000,410       | 9,607,802           | 9,980,507        | 372,705             |
| 08           | Grants Revenue               | 854,399                         | 1,598,582        | 1,017,281           | 579,000          | (438,281            |
|              |                              |                                 |                  |                     |                  |                     |
|              |                              |                                 | 44 500 000       | 40.005.000          |                  | (05.570             |
|              | Total                        | 11,152,146<br>Summary of Full 1 | 11,598,992       | 10,625,083          | 10,559,507       | (65,576             |
|              | 3                            | -                               |                  |                     | <b>F</b> : 10000 |                     |
| Fund         |                              | Actual Positions                | Fiscal 2025      | Fiscal 2025         | Fiscal 2026      | Inc. / (Dec.)       |
| No.          | Fund                         | 6/30/24                         | Budgeted         | PPE 11/24/24        | Budgeted         | (Col. 6 less 4)     |
| (1)          | (2)                          | (3)                             | (4)              | (5)                 | (6)              | (7)                 |
| 01           | General                      | 65                              | 75               | 66                  | 67               | (8                  |
| 08           | Grants Revenue               | 11                              | 23               | 7                   | 6                | (17                 |
|              |                              |                                 |                  |                     |                  |                     |
|              | Total Full Time              | 76                              | 98               | 73                  | 73               | (25                 |
|              | 5                            | Summary of Non-                 | Tax Revenues b   | y Fund              |                  |                     |
|              |                              | Fiscal 2024                     | Fiscal 2025      | Fiscal 2025         | Fiscal 2026      | Increase            |
| Fund         | Fund                         | Actual                          | Original         | Estimated           | Proposed         | or                  |
| No.          |                              | Revenues                        | Budget           | Revenues            | Budget           | (Decrease)          |
| (1)          | (2)                          | (3)                             | (4)              | (5)                 | (6)              | (7)                 |
| 01           | General                      | 23,033                          |                  |                     |                  |                     |
| 08           | Grants Revenue               | 710,385                         | 1,598,582        | 1,017,281           | 579,000          | (438,281            |
|              |                              |                                 |                  |                     |                  |                     |
|              |                              |                                 |                  |                     |                  |                     |
|              |                              |                                 |                  |                     |                  |                     |
|              | Total                        | 733,418                         | 1,598,582        | 1,017,281           | 579,000          | (438,281            |
|              | 1                            | Selected Associ                 |                  |                     |                  |                     |
| Dept.        |                              | Carry                           | Fiscal 2025      | Fiscal 2025         | Fiscal 2026      | Fiscal 2026         |
| Where        | Description                  | Forward                         | Original Approp. | Original Approp.    | Proposed Budget  | Proposed Bdgt       |
| Appropriated |                              |                                 | (GO Only)        | (All Other Sources) | (GO Only)        | (All Other Sources) |
| (1)          | (2)                          | (3)                             | (4)              | (5)                 | (6)              | (7)                 |
|              |                              |                                 |                  |                     |                  |                     |
|              |                              |                                 |                  |                     |                  |                     |
|              | Total                        |                                 |                  |                     |                  |                     |
|              |                              | Selected Associ                 | ated Operating   | Costs               |                  |                     |
| Dept.        |                              | Fiscal 2024                     | Fiscal 2025      | Fiscal 2025         | Fiscal 2026      | Increase            |
| Where        | Description                  | Calculated                      | Calculated       | Calculated          | Calculated       | or                  |
| Appropriated |                              | Obligations                     | Appropriations   | Obligations         | Budget           | (Decrease)          |
| (1)          | (2)                          | (3)                             | (4)              | (5)                 | (6)              | (7)                 |
| Finance      | Employee Benefits - Civilian | 2,786,484                       | 2,733,593        | 2,537,401           | 2,436,330        | (101,071            |
| Finance      | Employee Benefits - Uniform  | 2,100,404                       | 2,100,000        | 2,001,401           | 2,100,000        | (101,071            |
|              |                              |                                 |                  |                     |                  |                     |

# PROGRAM SUMMARY

| F         | SCAL 2026 OPERATING                   | BUDGET           |                  |              |             |            |
|-----------|---------------------------------------|------------------|------------------|--------------|-------------|------------|
| Departmer | nt                                    | No.              | Program          |              |             | No.        |
| District  | t Attorney                            | 69               | General Support  |              |             | 01         |
| Fund      | · · · · · · · · · · · · · · · · · · · | No.              |                  |              |             | •          |
| Genera    | al                                    | 01               |                  |              |             |            |
|           |                                       | Sumr             | nary by Class    |              |             |            |
|           |                                       | Fiscal 2024      | Fiscal 2025      | Fiscal 2025  | Fiscal 2026 | Increase   |
| Class     | Description                           | Actual           | Original         | Estimated    | Proposed    | or         |
|           |                                       | Obligations      | Appropriations   | Obligations  | Budget      | (Decrease) |
| (1)       | (2)                                   | (3)              | (4)              | (5)          | (6)         | (7)        |
| 100       | Employee Compensation                 |                  |                  |              |             |            |
| a)        | Personal Services                     | 6,744,150        | 6,481,983        | 6,099,861    | 5,934,242   | (165,619   |
| b)        | Employee Benefits                     |                  |                  |              |             |            |
| 200       | Purchase of Services                  | 2,692,444        | 2,738,427        | 2,708,866    | 3,265,690   | 556,824    |
| 300       | Materials and Supplies                | 507,671          | 543,000          | 503,330      | 543,575     | 40,245     |
| 400       | Equipment                             | 353,482          | 237,000          | 295,745      | 237,000     | (58,745    |
| 500       | Contributions, Indemnities and Taxes  |                  |                  |              |             |            |
| 700       | Debt Service                          |                  |                  |              |             |            |
| 800       | Payments to Other Funds               |                  |                  |              |             |            |
| 900       | Advances and Misc. Payments           |                  |                  |              |             |            |
|           | Total                                 | 10,297,747       | 10,000,410       | 9,607,802    | 9,980,507   | 372,705    |
|           |                                       | Summa            | ary of Positions |              |             |            |
|           |                                       | Actual           | Fiscal 2025      | Increment    | Fiscal 2026 | Increase   |
|           |                                       | Positions        | Budgeted         | Run          | Budgeted    | or         |
| Code      | Category                              | 6/30/24          | Positions        | PPE 11/24/24 | Positions   | (Decrease) |
| (1)       | (2)                                   | (3)              | (4)              | (5)          | (6)         | (7)        |
| 101       | Full Time - Civilian                  | 65               | 75               | 66           | 67          | (8         |
| 105       | Full Time - Uniform                   |                  |                  |              |             |            |
|           | Total                                 | 65               | 75               | 66           | 67          | (8         |
|           | Sele                                  | ected Associated | Non-Tax Reven    | ues by Type  |             |            |
|           |                                       | Fiscal 2024      | Fiscal 2025      | Fiscal 2025  | Fiscal 2026 | Increase   |
|           | Description                           | Actual           | Original         | Estimated    | Proposed    | or         |
|           |                                       | Revenues         | Budget           | Revenues     | Budget      | (Decrease) |
|           | (1)                                   | (2)              | (3)              | (4)          | (5)         | (6)        |
| · ·       | on-Governmental)                      | 6,794            |                  |              |             |            |
| Federal   |                                       | 10.000           |                  |              |             |            |
| State     |                                       | 16,239           | 127,477          |              |             |            |
|           | overnments                            |                  |                  |              |             |            |
|           | nds of the City<br>Total              | 23,033           | 127,477          |              |             |            |
| L         | IUlai                                 | ∠3,033           | 127,477          |              |             |            |