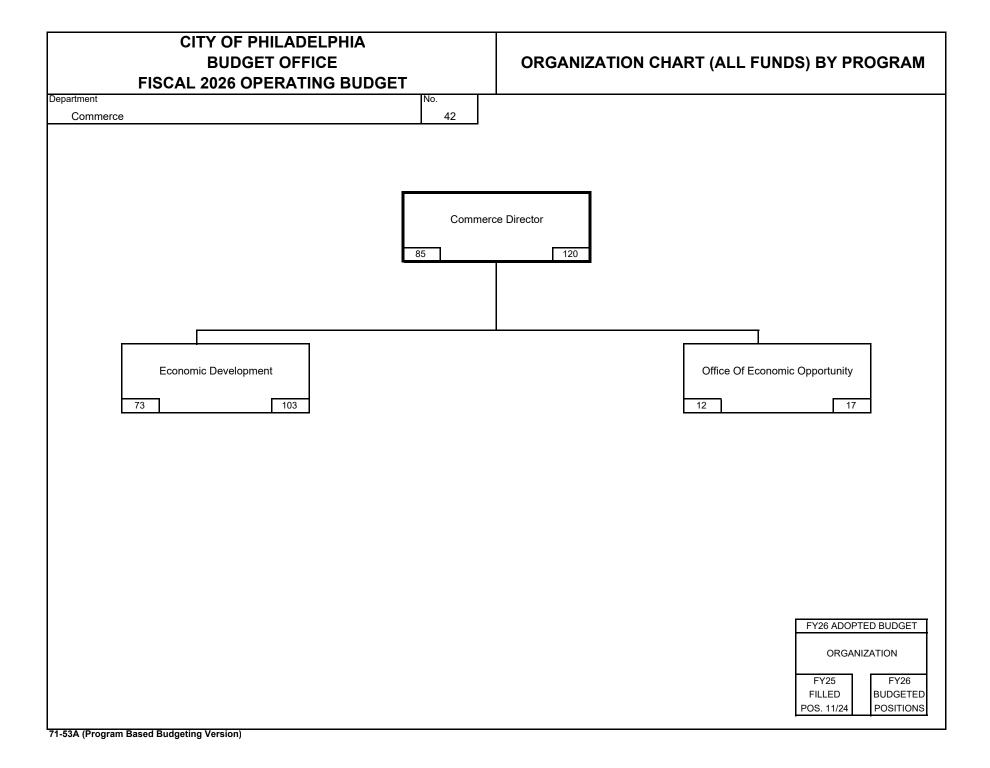

### PERFORMANCE MEASURES

| Department | No. | Program                      | No. |
|------------|-----|------------------------------|-----|
| Commerce   | 42  | Economic Development Program | 03  |

### **Program Description**

Commerce's economic development activities are carried out by six offices that together aim to build a robust business environment in Philadelphia, increasing family-sustaining job opportunities.