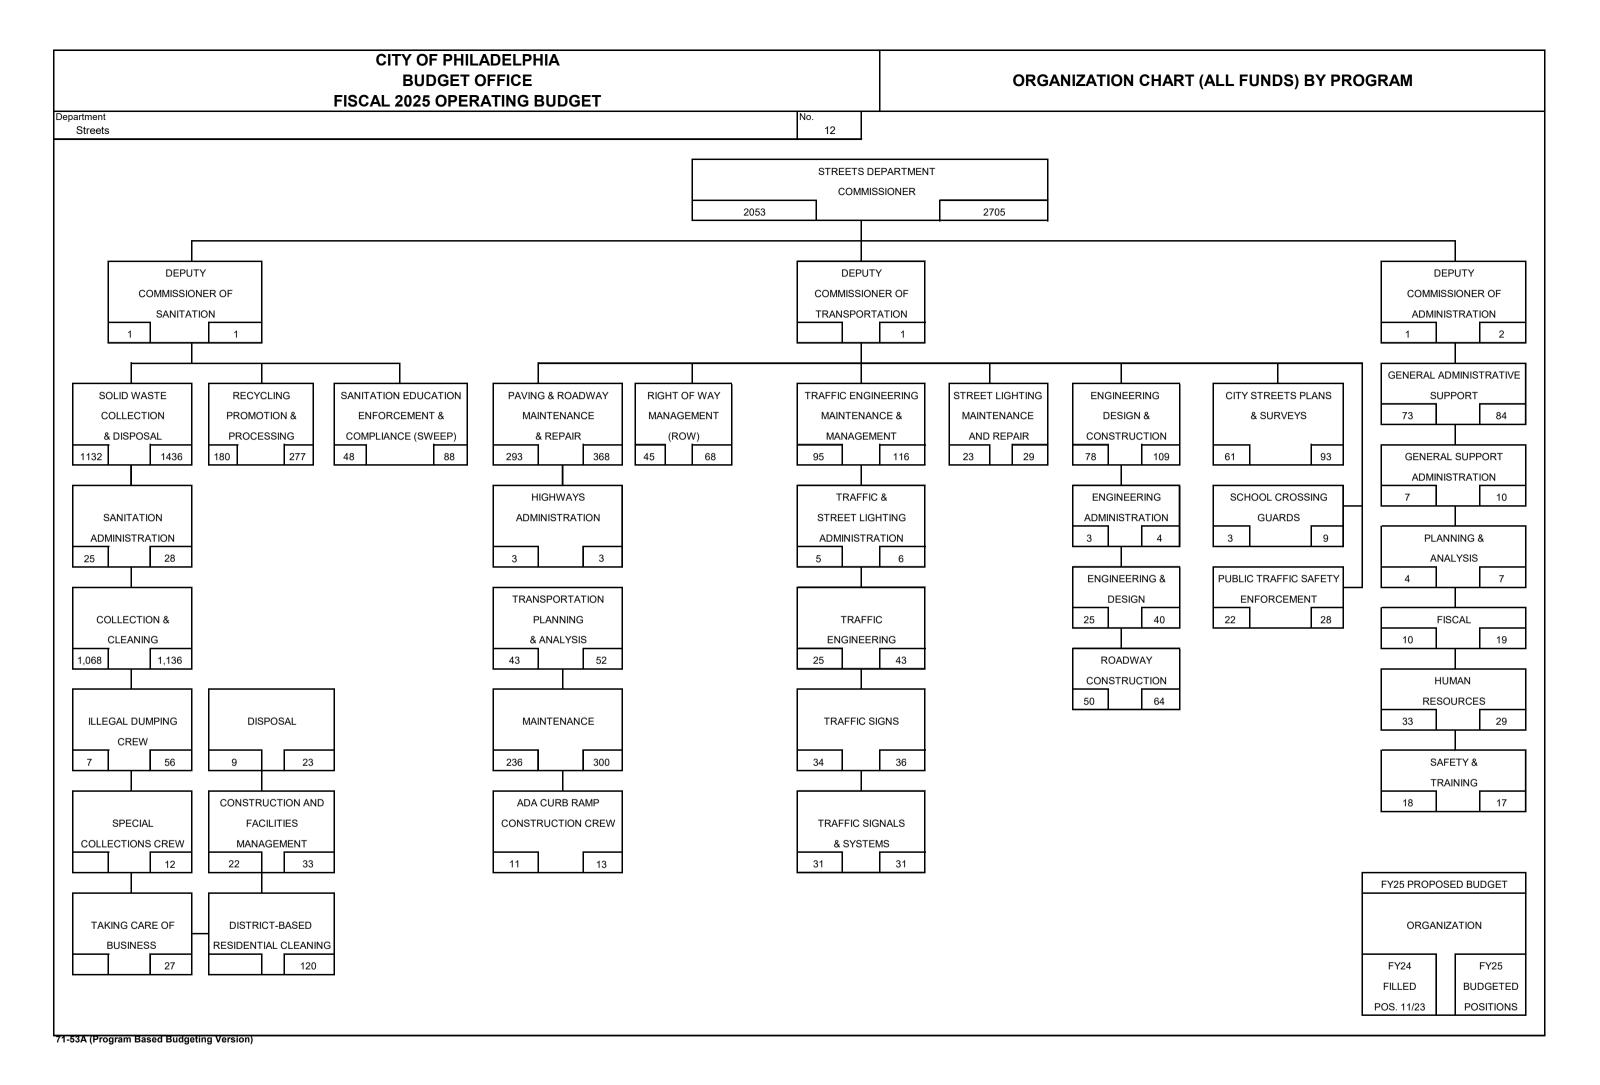

#### **DEPARTMENTAL SUMMARY BY FUND**

| _         | 1 10 07 1                   |            |                                              |                      |                  |                     |                     | INI                                   |
|-----------|-----------------------------|------------|----------------------------------------------|----------------------|------------------|---------------------|---------------------|---------------------------------------|
| Depart    |                             |            |                                              |                      |                  |                     |                     | No.                                   |
| S         | treets                      |            |                                              |                      |                  |                     |                     | 12                                    |
|           |                             | l e        |                                              | Fiscal 2023          | Fiscal 2024      | Fiscal 2024         | Fiscal 2025         | Increase                              |
|           |                             |            |                                              | Actual               | Original         | Estimated           | Proposed            | or                                    |
| No.       | Fund                        | Class      | Description                                  | Obligations          | Appropriation    | Obligations         | Budget              | (Decrease)                            |
| (1)       | (2)                         | (3)        | (4)                                          | (5)                  | (6)              | (7)                 | (8)                 | (9)                                   |
| 01        | , ,                         | 100        | Employee Compensation                        | , , ,                |                  | , ,                 | `                   |                                       |
| Οī        | <br>  General               |            | Personal Services                            | 110,599,547          | 90,005,569       | 89,659,505          | 96,254,427          | 6,594,922                             |
|           | General                     | a)<br>b)   | Employee Benefits                            | 110,599,547          | 90,003,309       | 09,009,000          | 90,234,427          | 0,394,922                             |
|           |                             | 200        | Purchase of Services                         | 70,707,923           | 60,639,890       | 59,297,890          | 60,485,743          | 1,187,853                             |
|           |                             | 300        | Materials and Supplies                       | 6,268,885            | 2,276,191        | 2,276,191           | 2,777,378           | 501,187                               |
|           |                             | 400        | Equipment                                    | 16,778,930           | 10,163,763       | 48,315,763          | 5,659,726           | (42,656,037                           |
|           |                             | 500        | Contributions, etc.                          | 19,151,533           | 53,171           | 53,171              | 53,171              | (42,000,007                           |
|           |                             | 800        | Payments to Other Funds                      | 10, 101,000          | 55,171           | 30,171              | 55,171              |                                       |
|           |                             | - 000      | Total                                        | 223,506,818          | 163,138,584      | 199,602,520         | 165,230,445         | (34,372,075                           |
| 0.4       |                             |            |                                              | 220,000,010          | 100,100,001      | 100,002,020         | 100,200,110         | (01,012,010                           |
| 04        | 4 1. 5 5 . 1                | 100        | Employee Compensation                        | 0.047.000            | 0.704.000        | 0.500.007           | 0.050.040           | (000.477                              |
|           | ounty Liquid                | a)         | Personal Services                            | 2,847,906            | 3,734,000        | 3,539,087           | 3,258,910           | (280,177                              |
| ruei      | ls Tax (CLFT)               | b)<br>200  | Employee Benefits                            | 6,333,791            | 6,720,330        | 6,720,330           | 8,320,330           | 1,600,000                             |
|           |                             | 300        | Purchase of Services  Materials and Supplies | 934,263              | 400,000          | 400,000             | 400,000             | 1,000,000                             |
|           |                             | 400        | Equipment                                    | 934,203              | 400,000          | 400,000             | 400,000             |                                       |
|           |                             | 500        | Contributions, etc.                          |                      |                  |                     |                     |                                       |
|           |                             | 800        | Payments to Other Funds                      | 13,646               | 18,670           | 18,670              | 18,760              | 90                                    |
|           |                             |            | Total                                        | 10,129,606           | 10,873,000       | 10,678,087          | 11,998,000          | 1,319,913                             |
| 05        |                             | L 400      |                                              | .0,.20,000           | . 0,0. 0,000     | . 0,0. 0,00.        | 1.1,000,000         | 1,010,010                             |
| 05<br>Sno | sial Casalina               | 100        | Employee Compensation                        | 11 004 675           | 11 201 202       | 11 201 202          | 11 201 202          |                                       |
|           | ecial Gasoline<br>Tax (SGT) | a)<br>b)   | Personal Services Employee Benefits          | 11,084,675           | 11,294,283       | 11,294,283          | 11,294,283          |                                       |
|           | rax (SGT)                   | 200        | Purchase of Services                         | 17,872,716           | 16,689,495       | 16,689,495          | 16,681,717          | (7,778)                               |
|           |                             | 300        | Materials and Supplies                       | 4,900,345            | 5,462,714        | 5,462,714           | 5,225,000           | (237,714)                             |
|           |                             | 400        | Equipment                                    | 4,566,204            | 6,423,508        | 9,423,508           | 6,450,000           | (2,973,508)                           |
|           |                             | 500        | Contributions, etc.                          | .,000,20.            | 0,120,000        | 0, .20,000          | 0,.00,000           | (=,0:0,000)                           |
|           |                             | 800        | Payments to Other Funds                      | 30,000               | 30,000           | 30,000              | 30,000              |                                       |
|           |                             |            | Total                                        | 38,453,940           | 39,900,000       | 42,900,000          | 39,681,000          | (3,219,000)                           |
| 08        |                             | 100        | Employee Compensation                        |                      |                  |                     |                     | · · · · · · · · · · · · · · · · · · · |
|           | Grants                      | a)         | Personal Services                            | 216,008              | 1,035,456        | 1,035,456           | 571,892             | (463,564)                             |
|           |                             | b)         | Employee Benefits                            | ,                    | ,,,,,,,,,        | 1,000,100           | ,                   | (100,001)                             |
|           |                             | 200        | Purchase of Services                         | 9,284,932            | 71,035,390       | 71,035,390          | 119,316,890         | 48,281,500                            |
|           |                             | 300        | Materials and Supplies                       | 226,876              | 2,649,535        | 2,649,535           | 5,495,000           | 2,845,465                             |
|           |                             | 400        | Equipment                                    | 717,284              | 526,000          | 526,000             | 533,000             | 7,000                                 |
|           |                             | 500        | Contributions, etc.                          |                      |                  |                     |                     |                                       |
|           |                             | 800        | Payments to Other Funds                      |                      |                  |                     |                     |                                       |
|           |                             |            | Total                                        | 10,445,100           | 75,246,381       | 75,246,381          | 125,916,782         | 50,670,401                            |
| 17        |                             | 100        | Employee Compensation                        |                      |                  |                     |                     |                                       |
| Tra       | ansportation                | a)         | Personal Services                            |                      | 50,455,160       | 50,801,224          | 50,801,224          |                                       |
|           |                             | b)         | Employee Benefits                            |                      |                  |                     |                     |                                       |
|           |                             | 200        | Purchase of Services                         |                      | 13,990,739       | 15,455,739          | 13,990,739          | (1,465,000)                           |
|           |                             | 300        | Materials and Supplies                       |                      | 5,139,826        | 5,060,810           | 5,066,205           | 5,395                                 |
|           |                             | 400        | Equipment                                    |                      | 4,484,697        | 4,958,713           | 4,558,318           | (400,395)                             |
|           |                             | 500        | Contributions, etc.                          |                      |                  | 0.005.000           | 0.445.500           | 400.010                               |
|           |                             | 800        | Payments to Other Funds                      |                      | 74 070 400       | 2,005,983           | 2,145,593           | 139,610                               |
|           |                             |            | Total                                        | <u> </u>             | 74,070,422       | 78,282,469          | 76,562,079          | (1,720,390)                           |
|           |                             | 100        | Employee Compensation                        |                      |                  |                     |                     |                                       |
|           |                             | a)         | Personal Services                            | 124,748,136          | 156,524,468      | 156,329,555         | 162,180,736         | 5,851,181                             |
| _         |                             | b)         | Employee Benefits                            | 404 400 000          | 400.075.077      | 400 400 044         | 040 705 440         | 40 500 555                            |
| De        | epartmental                 | 200        | Purchase of Services                         | 104,199,362          | 169,075,844      | 169,198,844         | 218,795,419         | 49,596,575                            |
|           | Total                       | 300        | Materials and Supplies                       | 12,330,369           | 15,928,266       | 15,849,250          | 18,963,583          | 3,114,333                             |
|           | All Funds                   | 400        | Equipment Contributions etc.                 | 22,062,418           | 21,597,968       | 63,223,984          | 17,201,044          | (46,022,940)                          |
|           |                             | 500<br>800 | Contributions, etc.                          | 19,151,533<br>43,646 | 53,171<br>48,670 | 53,171<br>2,054,653 | 53,171<br>2,194,353 | 139,700                               |
|           |                             | 000        | Payments to Other Funds Total                | 282,535,464          | 363,228,387      | 406,709,457         | 419,388,306         | 12,678,849                            |
|           |                             |            | IUlai                                        | 202,335,404          | 505,220,307      | +00,709,437         | +13,300,300         | 12,070,049                            |