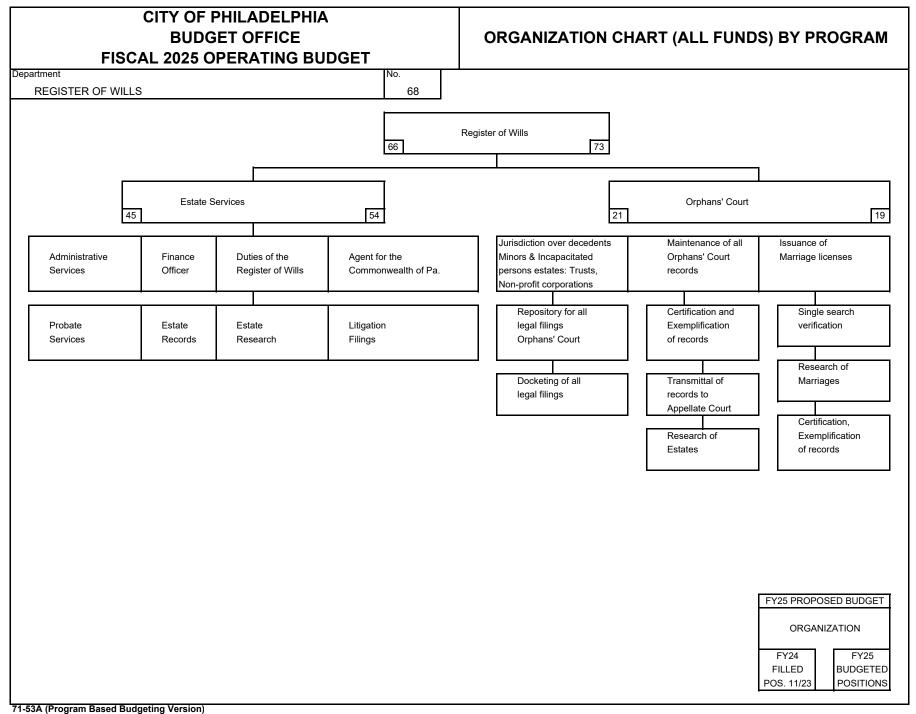

#### **PROGRAM SUMMARY - ALL FUNDS**

|              | SCAL 2025 OPERATING B        | ODGET            |                       |                     |                 |                     |
|--------------|------------------------------|------------------|-----------------------|---------------------|-----------------|---------------------|
| Department   |                              | No.              | Program No.           |                     |                 |                     |
| REGISTE      | R OF WILLS                   | 68               | ESTATE ADMINISTRATION |                     |                 | 11                  |
|              |                              | Summ             | ary by Fund           |                     |                 |                     |
|              |                              | Fiscal 2023      | Fiscal 2024           | Fiscal 2024         | Fiscal 2025     | Increase            |
| Fund         | Fund                         | Actual           | Original              | Estimated           | Proposed        | or                  |
| No.          |                              | Obligations      | Appropriations        | Obligations         | Budget          | (Decrease)          |
| (1)          | (2)                          | (3)              | (4)                   | (5)                 | (6)             | (7)                 |
| 01           | General                      | 3,840,975        | 4,006,275             | 3,781,958           | 3,897,205       | 115,247             |
| 08           | Grants                       | 0,010,010        | 200,000               | 200,000             | 200,000         | 110,211             |
|              |                              | <u> </u>         | ,<br>                 | ,                   | ,               |                     |
|              |                              |                  |                       |                     |                 |                     |
|              | Total                        | 3,840,975        | 4,206,275             | 3,981,958           | 4,097,205       | 115,247             |
|              |                              |                  | Time Positions b      |                     |                 | <del></del>         |
| Fund         |                              | Actual Positions | Fiscal 2024           | Fiscal 2024         | Fiscal 2025     | Inc. / (Dec.)       |
| No.          | Fund                         | 6/30/23          | Budgeted              | PPE 11/26/23        | Budgeted        | (Col. 6 less 4)     |
| (1)          | (2)                          | (3)              | (4)                   | (5)                 | (6)             | (7)                 |
| 01           | General                      | 46               | 54                    | 45                  | 54              |                     |
|              |                              |                  |                       |                     |                 |                     |
|              | Total Full Time              | 46               | 54                    | 45                  | 54              |                     |
|              | Sı                           | ummary of Non-   | Tax Revenues b        | y Fund              |                 |                     |
|              |                              | Fiscal 2023      | Fiscal 2024           | Fiscal 2024         | Fiscal 2025     | Increase            |
| Fund         | Fund                         | Actual           | Original              | Estimated           | Proposed        | or                  |
| No.          |                              | Revenues         | Budget                | Revenues            | Budget          | (Decrease)          |
| (1)          | (2)                          | (3)              | (4)                   | (5)                 | (6)             | (7)                 |
| 01           | General                      | 3,949,286        | 3,875,000             | 3,875,000           | 3,875,000       | (1)                 |
| 08           | Grants                       | 0,010,200        | 200,000               | 200,000             | 200,000         |                     |
|              | 3.61.110                     |                  |                       | 200,000             |                 |                     |
|              |                              |                  |                       |                     |                 |                     |
|              | Total                        | 3,949,286        | 4,075,000             | 4,075,000           | 4,075,000       |                     |
|              |                              | Selected Assoc   | iated Capital Pro     | ojects              |                 | _                   |
| Dept.        |                              | Carry            | Fiscal 2024           | Fiscal 2024         | Fiscal 2025     | Fiscal 2025         |
| Where        | Description                  | Forward          | Original Approp.      | Original Approp.    | Proposed Budget | Proposed Bdgt       |
| Appropriated |                              |                  | (GO Only)             | (All Other Sources) | (GO Only)       | (All Other Sources) |
| (1)          | (2)                          | (3)              | (4)                   | (5)                 | (6)             | (7)                 |
|              |                              |                  |                       |                     |                 |                     |
|              |                              |                  |                       |                     |                 |                     |
|              | Total                        |                  |                       |                     |                 |                     |
|              |                              | Selected Associ  | ated Operating        | Costs               |                 |                     |
| Dept.        |                              | Fiscal 2023      | Fiscal 2024           | Fiscal 2024         | Fiscal 2025     | Increase            |
| Where        | Description                  | Calculated       | Calculated            | Calculated          | Calculated      | or                  |
| Appropriated |                              | Obligations      | Appropriations        | Obligations         | Budget          | (Decrease)          |
| (1)          | (2)                          | (3)              | (4)                   | (5)                 | (6)             | (7)                 |
| Finance      | Employee Benefits - Civilian | 1,376,028        | 1,483,040             | 1,401,224           | 1,436,778       | 35,554              |
| Finance      | Employee Benefits - Uniform  |                  |                       |                     |                 |                     |
|              | Total                        | 1,376,028        | 1,483,040             | 1,401,224           | 1,436,778       | 35,554              |
|              |                              |                  |                       |                     |                 | =                   |

#### **CITY OF PHILADELPHIA BUDGET OFFICE PROGRAM SUMMARY FISCAL 2025 OPERATING BUDGET** Department Program REGISTER OF WILLS 68 **ESTATE ADMINISTRATION** No. **GENERAL** 010 Summary by Class Fiscal 2023 Fiscal 2024 Fiscal 2024 Fiscal 2025 Class Description Actual Original Estimated Proposed Obligations Appropriations Obligations Budget (3) (5) (1) (2) (6) 100 **Employee Compensation** 3,196,876 3,431,720 3,207,403 3,322,650 Personal Services a) b) **Employee Benefits** 200 Purchase of Services 406,959 421,959 421,959 421,959 86,379 69,160 69,160 69,160 300 Materials and Supplies 400 Equipment 5,761 83,436 83,436 83,436 Contributions, Indemnities and Taxes 145,000 500 Debt Service 700 Payments to Other Funds 800 900 Advances and Misc. Payments Total 3,840,975 4,006,275 3,781,958 3,897,205