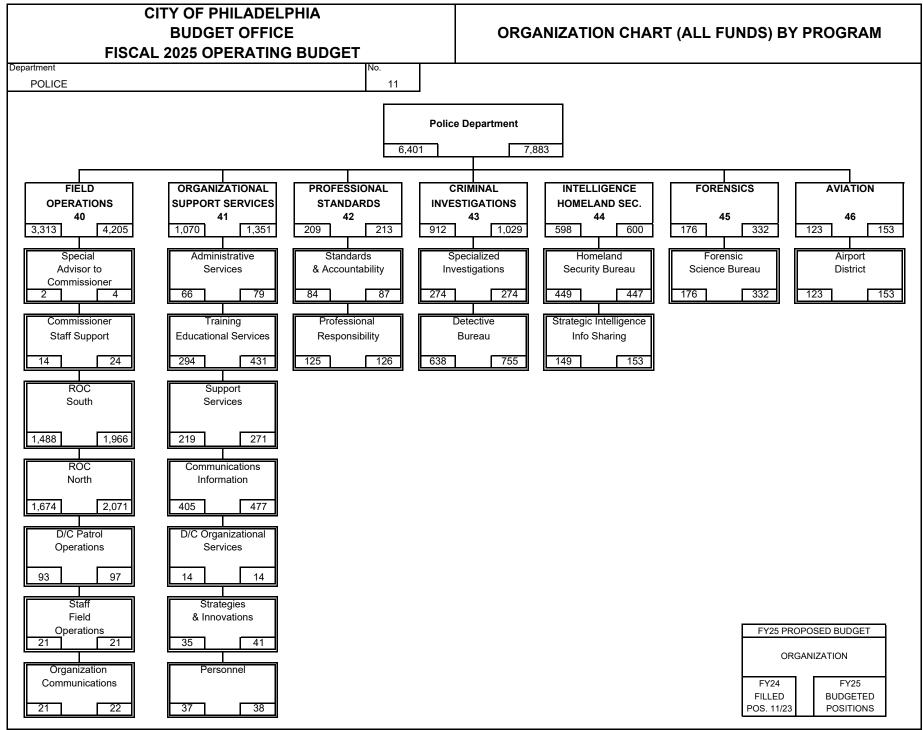

# DEPARTMENTAL SUMMARY PERSONAL SERVICES

|             | FISCAL 2                           | 025 OP        | ERATING     | SUDGE       |             |           |           |             |                 |                 |
|-------------|------------------------------------|---------------|-------------|-------------|-------------|-----------|-----------|-------------|-----------------|-----------------|
|             | rtment                             |               |             |             |             | No.       |           |             |                 |                 |
|             | POLICE                             |               |             |             |             |           | -         | 11          | _               |                 |
|             |                                    | Fis           | scal 2023   |             | Fiscal 2024 |           | Fis       | scal 2025   | Increase        | Increase        |
| Line        |                                    | Actual        | Actual      | Budgeted    | Estimated   | Increment | Budgeted  | Proposed    | (Decrease)      | (Decrease)      |
| No.         | Category                           | Positions     | Obligations | Positions   | Obligations | Run -PPE  | Positions | Budget      | in Pos.         | in Requirements |
|             |                                    | 6/30/22       |             |             |             | 11/27/22  |           |             | (Col. 8 less 5) | (Col. 9 less 6) |
| (1)         | (2)                                | (3)           | (4)         | (5)         | (6)         | (7)       | (8)       | (9)         | (10)            | (11)            |
|             | ummary by Object Class             | ification - A |             |             |             |           |           |             | -               |                 |
|             | Lump Sum                           |               | 24,225,314  |             | 24,018,213  |           |           | 25,133,520  |                 | 1,115,307       |
| 2           | Full Time                          | 6,494         | 543,323,851 | 7,756       | 567,522,488 | 6,401     | 7,883     | 610,695,050 | 127             | 43,172,562      |
|             | Bonus, Gross Adj.                  |               | 11,937,614  |             | 10,426,458  |           |           | 10,926,956  |                 | 500,498         |
| 4           | PT, Temp/Seas, Bd , SCG            |               | 57,734      |             |             |           |           |             |                 |                 |
| 5           | Overtime                           | -             | 101,163,964 |             | 121,438,139 |           |           | 126,006,603 |                 | 4,568,464       |
| 6           | Holiday Overtime                   |               | 23,903,617  |             | 25,638,892  |           |           | 26,787,845  |                 | 1,148,953       |
| 7           | Shift/Stress                       |               | 37,746,561  |             | 39,578,184  |           |           | 42,645,274  |                 | 3,067,090       |
| 8           | H&L, IOD, LT-Sick                  |               | 38,773,965  |             | 34,229,945  |           |           | 31,382,021  |                 | (2,847,924)     |
| 9           |                                    |               |             |             |             |           |           |             |                 |                 |
|             | Total                              | 6,494         | 781,132,620 | 7,756       | 822,852,319 | 6,401     | 7,883     | 873,577,269 | 127             | 50,724,950      |
| <i>B.</i> S | ummary of Uniformed Pe             | ersonnel In   |             | - All Funds |             |           | 1         |             |                 |                 |
| 1           | Lump Sum                           |               | 23,975,314  |             | 23,738,213  |           |           | 24,853,520  |                 | 1,115,307       |
| 2           | Full Time - Uniform                | 5,972         | 486,661,050 | 6,522       | 515,569,741 | 5,543     | 6,522     | 543,068,548 |                 | 27,498,807      |
|             | Bonus, Gross Adj.                  |               | 11,784,614  |             | 10,273,458  |           |           | 10,773,956  |                 | 500,498         |
| 4           | PT, Temp/Seas, Bd , SCG            |               |             |             |             |           |           |             |                 |                 |
| 5           | Overtime - Uniform                 |               | 92,472,705  |             | 113,581,969 |           |           | 117,727,200 |                 | 4,145,231       |
| 6           | Unused Uniform Leave               |               | 23,855,882  |             | 25,638,892  |           |           | 26,737,845  |                 | 1,098,953       |
| 7           | Shift/Stress                       |               | 37,517,425  |             | 39,406,415  |           |           | 42,392,138  |                 | 2,985,723       |
| 8           | H&L, IOD, LT-Sick                  |               | 38,570,917  |             | 34,025,945  |           |           | 31,178,021  |                 | (2,847,924)     |
| 9           |                                    |               |             |             |             |           |           |             |                 |                 |
|             | Total                              | 5,972         | 714,837,907 | 6,522       | 762,234,633 | 5,543     | 6,522     | 796,731,228 |                 | 34,496,595      |
| C. S        | ummary by Object Class             | ification - C |             |             |             |           |           |             |                 | 1               |
|             | Lump Sum                           |               | 23,342,859  |             | 23,321,630  |           |           | 23,483,520  |                 | 161,890         |
|             | Full Time                          | 6,363         | 531,103,301 | 7,483       | 553,760,038 | 6,278     | 7,610     | 589,004,343 | 127             | 35,244,305      |
| 3           | Bonus, Gross Adj.                  |               | 11,658,320  |             | 10,213,458  |           |           | 10,653,856  |                 | 440,398         |
| 4           | PT, Temp/Seas, Bd, SCG             |               | 57,734      |             |             |           |           |             |                 |                 |
| 5           | Overtime                           |               | 96,768,961  |             | 115,811,826 |           |           | 119,571,000 |                 | 3,759,174       |
| 6           | Holiday Overtime                   |               | 23,444,079  |             | 24,954,426  |           |           | 26,110,630  |                 | 1,156,204       |
| 7           | Shift/Stress                       |               | 36,840,620  |             | 38,520,920  |           |           | 41,517,909  |                 | 2,996,989       |
|             | H&L, IOD, LT-Sick                  |               | 37,913,517  |             | 33,504,317  |           |           | 30,705,928  |                 | (2,798,389)     |
| 9           |                                    |               |             |             |             |           |           |             |                 |                 |
|             | Total                              | 6,363         | 761,129,391 | 7,483       | 800,086,615 | 6,278     | 7,610     | 841,047,186 | 127             | 40,960,571      |
|             | ummary of Uniformed Pe             | ersonnel In   |             | - General F |             |           |           |             |                 |                 |
|             | Lump Sum                           |               | 23,092,859  |             | 23,041,630  |           |           | 23,203,520  |                 | 161,890         |
| 2           | Full Time - Uniform                | 5,512         | 485,588,320 | 6,380       | 502,742,323 | 5,429     | 6,380     | 529,503,436 |                 | 26,761,113      |
| 3           | Bonus, Gross Adj.                  |               | 11,505,320  |             | 10,060,458  |           |           | 10,500,856  |                 | 440,398         |
| 4           | PT, Temp/Seas, Bd , SCG            |               |             |             |             |           |           |             |                 |                 |
| 5           | Overtime - Uniform                 |               | 89,275,118  |             | 107,840,662 |           |           | 111,601,000 |                 | 3,760,338       |
| 6           | Unused Uniform Leave               |               | 23,444,079  |             | 24,954,426  |           |           | 26,110,630  |                 | 1,156,204       |
|             | Shift/Stress                       |               | 36,673,185  |             | 38,287,060  |           |           | 41,268,809  |                 | 2,981,749       |
| 8           | H&L, IOD, LT-Sick                  |               | 37,710,469  |             | 33,300,317  |           |           | 30,501,928  |                 | (2,798,389)     |
| 9           | <u> </u>                           |               |             |             |             |           |           |             |                 |                 |
|             | Total<br>D (Program Based Budgetin | 5,512         | 707,289,350 | 6,380       | 740,226,876 | 5,429     | 6,380     | 772,690,179 |                 | 32,463,303      |