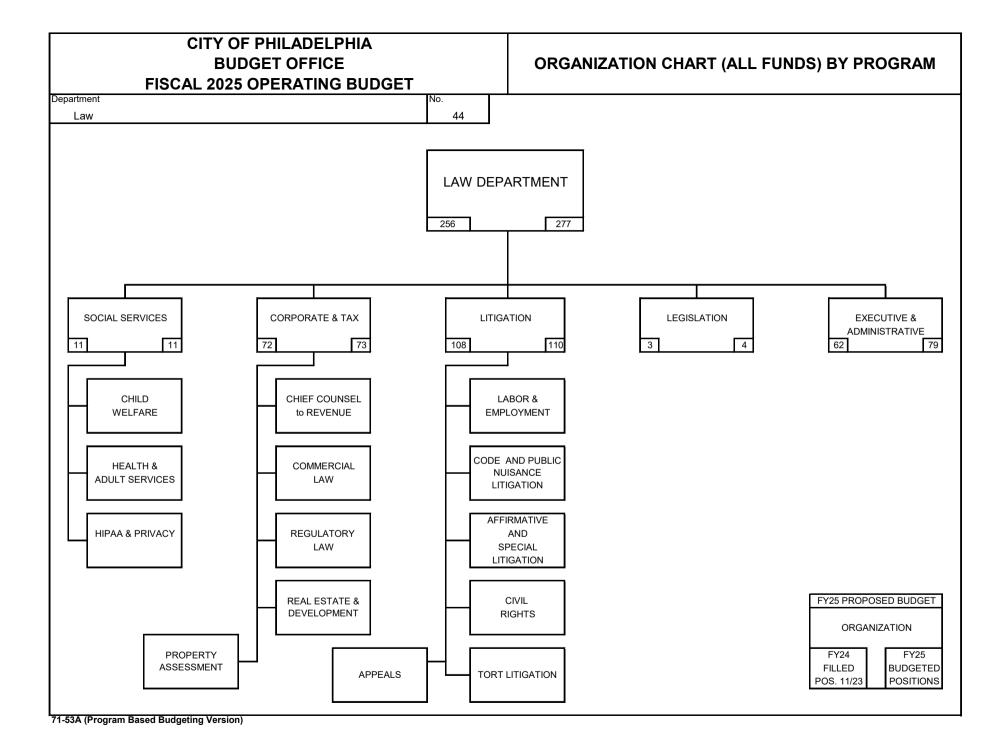

#### PERFORMANCE MEASURES

| Department | No. | Program         | No. |
|------------|-----|-----------------|-----|
| Law        | 44  | Social Services | 02  |

#### PERFORMANCE MEASURES

| Department | No. | Program    | No. |
|------------|-----|------------|-----|
| Law        | 44  | Litigation | 03  |