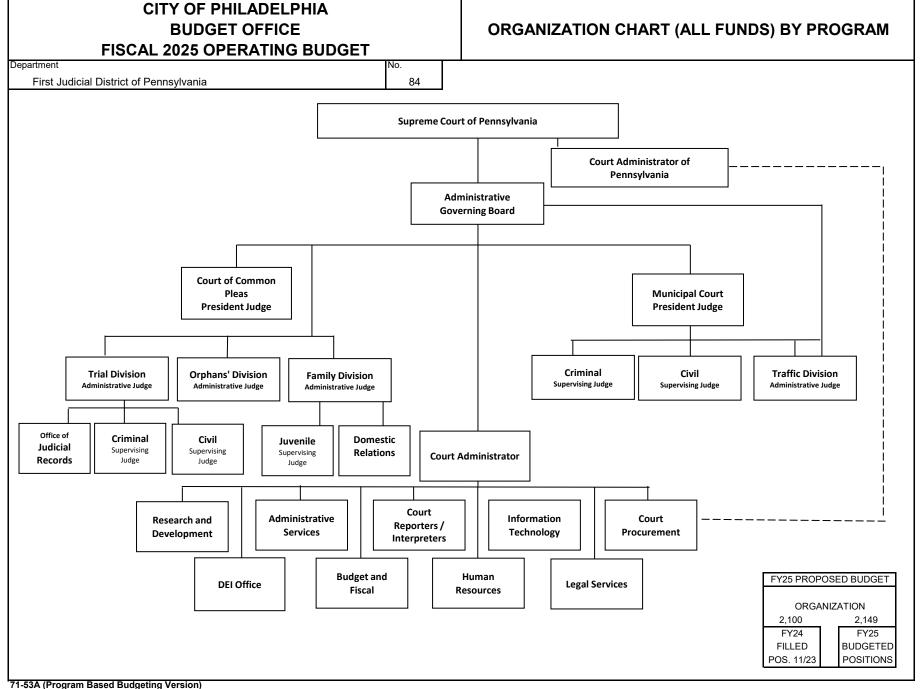

# CITY OF PHILADELPHIA

|                         | BUDGET OFFICE                                                                                                        | •              | DEDEGE                  |                       | CUDEC                 |
|-------------------------|----------------------------------------------------------------------------------------------------------------------|----------------|-------------------------|-----------------------|-----------------------|
| FIS                     | SCAL 2025 OPERATING BU                                                                                               | IDGET          | PERFOR                  | RMANCE MEA            | SURES                 |
| Department              |                                                                                                                      | No.            | Program                 |                       | No.                   |
| First Judicial I        | District                                                                                                             | 84             | Court of Common Ple     | eas                   | 15                    |
|                         | F                                                                                                                    | Program Descri | iption                  |                       |                       |
| in conformit            | Iphia Court of Common Pleas adjudica<br>y with the Constitution of Pennsylvania<br>he Supreme Court of Pennsylvania. |                |                         |                       |                       |
|                         | 1                                                                                                                    | Program Objec  | tives                   |                       |                       |
| •                       | access To justice and adjudicate proc                                                                                |                | ,                       |                       |                       |
|                         |                                                                                                                      |                |                         |                       |                       |
|                         | Pe                                                                                                                   | erformance Me  | asures                  |                       |                       |
|                         | Description                                                                                                          |                | Fiscal 2023<br>Year-End | Fiscal 2024<br>Target | Fiscal 2025<br>Target |
| NI                      | (1)                                                                                                                  |                | (2)                     | (3)                   | (4)                   |
| No measure<br>Comments: | es associated with program.                                                                                          |                |                         |                       |                       |
| Commonto.               |                                                                                                                      |                |                         |                       |                       |
| Comments:               |                                                                                                                      |                |                         |                       |                       |
|                         |                                                                                                                      |                |                         |                       |                       |
| Comments:               |                                                                                                                      |                |                         |                       |                       |
| •                       |                                                                                                                      |                |                         |                       |                       |
| Comments:               |                                                                                                                      |                |                         |                       |                       |
|                         |                                                                                                                      |                |                         |                       |                       |
| Comments:               |                                                                                                                      |                | <u> </u>                |                       |                       |
| , ,                     |                                                                                                                      |                |                         |                       |                       |

#### **PROGRAM SUMMARY - ALL FUNDS**

| FI           | SCAL 2025 OPERATING BU       | JDGET            |                   |                     |                 |                     |
|--------------|------------------------------|------------------|-------------------|---------------------|-----------------|---------------------|
| Department   |                              | No.              | Program           |                     |                 | No.                 |
| First Judio  | cial District of PA          | 84               | Court of Common   | Pleas               |                 | 15                  |
|              |                              | Summ             | ary by Fund       |                     |                 |                     |
|              |                              | Fiscal 2023      | Fiscal 2024       | Fiscal 2024         | Fiscal 2025     | Increase            |
| Fund         | Fund                         | Actual           | Original          | Estimated           | Proposed        | or                  |
| No.          |                              | Obligations      | Appropriations    | Obligations         | Budget          | (Decrease)          |
| (1)          | (2)                          | (3)              | (4)               | (5)                 | (6)             | (7)                 |
| 01           | General                      | 78,248,778       | 89,209,119        | 89,309,119          | 89,209,119      | (100,000)           |
| 08           | Grants Revenue               | 19,778,941       | 52,656,736        | 52,656,736          | 50,374,819      | (2,281,916)         |
|              |                              |                  |                   |                     |                 |                     |
|              | Total                        | 98,027,719       | 141,865,854       | 141,965,855         | 139,583,938     | (2,381,916)         |
|              | Su                           | mmary of Full 1  | Time Positions b  | y Fund              |                 | Ì                   |
| Fund         |                              | Actual Positions | Fiscal 2024       | Fiscal 2024         | Fiscal 2025     | Inc. / (Dec.)       |
| No.          | Fund                         | 6/30/23          | Budgeted          | PPE 11/26/23        | Budgeted        | (Col. 6 less 4)     |
| (1)          | (2)                          | (3)              | (4)               | (5)                 | (6)             | (7)                 |
| 01           | General                      | 1,207            | 1,256             | 1,237               | 1,237           | (19)                |
| 08           | Grants Revenue               | 404              | 457               | 390                 | 439             | (18)                |
|              | - Crame Horomas              |                  | .0.               |                     |                 | (10)                |
|              |                              |                  |                   |                     |                 |                     |
|              | Total Full Time              | 1,611            | 1,713             | 1 607               | 1,676           | /27                 |
|              |                              |                  | Tax Revenues b    | 1,627               | 1,076           | (37                 |
|              |                              | Fiscal 2023      | Fiscal 2024       | Fiscal 2024         | Fiscal 2025     | Increase            |
| Fund         | Fund                         |                  |                   |                     |                 |                     |
| Fund         | Fund                         | Actual           | Original          | Estimated           | Proposed        | or<br>(Dannana)     |
| No.          |                              | Revenues         | Budget            | Revenues            | Budget          | (Decrease)          |
| (1)          | (2)                          | (3)              | (4)               | (5)                 | (6)             | (7)                 |
| 01           | General                      | 31,592,000       | 40,989,000        | 34,069,000          | 37,614,000      | 3,545,000           |
| 08           | Grants Revenue               | 19,778,941       | 52,656,736        | 52,656,736          | 50,374,819      | (2,281,917)         |
|              |                              |                  |                   |                     |                 |                     |
|              | Total                        | 51,370,941       | 93,645,736        | 86,725,736          | 87,988,819      | 1,263,083           |
|              | S                            | Selected Associ  | iated Capital Pro | ojects              |                 |                     |
| Dept.        |                              | Carry            | Fiscal 2024       | Fiscal 2024         | Fiscal 2025     | Fiscal 2025         |
| Where        | Description                  | Forward          | Original Approp.  | Original Approp.    | Proposed Budget | Proposed Bdgt       |
| Appropriated |                              |                  | (GO Only)         | (All Other Sources) | (GO Only)       | (All Other Sources) |
| (1)          | (2)                          | (3)              | (4)               | (5)                 | (6)             | (7)                 |
|              |                              |                  |                   |                     |                 |                     |
|              |                              |                  |                   |                     |                 |                     |
|              | Total                        |                  |                   |                     |                 |                     |
|              | S                            | elected Associ   | ated Operating    | Costs               |                 |                     |
| Dept.        |                              | Fiscal 2023      | Fiscal 2024       | Fiscal 2024         | Fiscal 2025     | Increase            |
| Where        | Description                  | Calculated       | Calculated        | Calculated          | Calculated      | or                  |
| Appropriated |                              | Obligations      | Appropriations    | Obligations         | Budget          | (Decrease)          |
| (1)          | (2)                          | (3)              | (4)               | (5)                 | (6)             | (7)                 |
| Finance      | Employee Benefits - Civilian | 31,668,628       | 35,586,951        | 35,586,951          | 36,218,977      | 632,025             |
| Finance      | Employee Benefits - Uniform  |                  |                   |                     |                 |                     |
|              | Total                        | 31,668,628       | 35,586,951        | 35,586,951          | 36,218,977      | 632,025             |
|              |                              |                  |                   |                     |                 |                     |

71-53E (Program Based Budgeting Version)

| I         | CITY OF PHILADELP<br>BUDGET OFFICE<br>FISCAL 2025 OPERATING |                  | PROGRAM SUMMARY |              |             |            |  |  |
|-----------|-------------------------------------------------------------|------------------|-----------------|--------------|-------------|------------|--|--|
| Departmer | nt                                                          | No.              | Program         |              | Į:          | No.        |  |  |
| First Ju  | udicial District of PA                                      | 84               | Court of Common | Pleas        |             | 15         |  |  |
| Fund      |                                                             | No.              |                 |              | <u>,</u>    |            |  |  |
| Genera    | al                                                          | 01               |                 |              |             |            |  |  |
|           |                                                             | Sumn             | nary by Class   |              |             |            |  |  |
|           |                                                             | Fiscal 2023      | Fiscal 2024     | Fiscal 2024  | Fiscal 2025 | Increase   |  |  |
| Class     | Description                                                 | Actual           | Original        | Estimated    | Proposed    | or         |  |  |
|           |                                                             | Obligations      | Appropriations  | Obligations  | Budget      | (Decrease) |  |  |
| (1)       | (2)                                                         | (3)              | (4)             | (5)          | (6)         | (7)        |  |  |
| 100       | Employee Compensation                                       |                  |                 |              |             |            |  |  |
| a)        | Personal Services                                           | 73,577,704       | 84,297,422      | 84,297,422   | 84,297,422  |            |  |  |
| b)        | Employee Benefits                                           |                  |                 |              |             |            |  |  |
| 200       | Purchase of Services                                        | 2,944,227        | 3,366,609       | 3,466,609    | 3,366,609   | (100,000   |  |  |
| 300       | Materials and Supplies                                      | 1,367,886        | 1,224,315       | 1,224,315    | 1,224,315   |            |  |  |
| 400       | Equipment                                                   | 358,961          | 320,773         | 320,773      | 320,773     |            |  |  |
| 500       | Contributions, Indemnities and Taxes                        | ,                | ŕ               | ,            | ,           |            |  |  |
| 700       | Debt Service                                                |                  |                 |              |             |            |  |  |
| 800       | Payments to Other Funds                                     |                  |                 |              |             |            |  |  |
| 900       | Advances and Misc. Payments                                 |                  |                 |              |             |            |  |  |
|           | Total                                                       | 78,248,778       | 89,209,119      | 89,309,119   | 89,209,119  | (100,000   |  |  |
|           | Total                                                       |                  | ry of Positions | 00,000,110   | 00,200,110  | (100,000   |  |  |
|           |                                                             | Actual           | Fiscal 2024     | Increment    | Fiscal 2025 | Increase   |  |  |
|           |                                                             | Positions        | Budgeted        | Run          | Budgeted    | or         |  |  |
| Code      | Category                                                    | 6/30/23          | Positions       | PPE 11/26/23 | Positions   | (Decrease) |  |  |
| (1)       | (2)                                                         | (3)              | (4)             | (5)          | (6)         | (7)        |  |  |
| 101       | Full Time - Civilian                                        | 1,207            | 1,256           | 1,237        | 1,237       | (19        |  |  |
| 105       | Full Time - Uniform                                         |                  |                 |              |             | ,          |  |  |
|           | Total                                                       | 1,207            | 1,256           | 1,237        | 1,237       | (19        |  |  |
|           |                                                             | ected Associated | ,               | ,            | , -         | , -        |  |  |
|           |                                                             | Fiscal 2023      | Fiscal 2024     | Fiscal 2024  | Fiscal 2025 | Increase   |  |  |
|           | Description                                                 | Actual           | Original        | Estimated    | Proposed    | or         |  |  |
|           | ·                                                           | Revenues         | Budget          | Revenues     | Budget      | (Decrease) |  |  |
|           | (1)                                                         | (2)              | (3)             | (4)          | (5)         | (6)        |  |  |
| Local (No | on-Governmental)                                            | 19,479,000       | 25,750,000      | 22,375,000   | 22,375,000  | . ,        |  |  |
| Federal   | ·                                                           |                  | 200,000         | 200,000      | 200,000     |            |  |  |
| State     |                                                             | 12,113,000       | 15,039,000      | 11,494,000   | 15,039,000  | 3,545,000  |  |  |
|           | overnments                                                  |                  |                 |              |             |            |  |  |
|           | nds of the City                                             |                  |                 |              |             |            |  |  |
|           | Total rogram Based Budgeting Version)                       | 31,592,000       | 40,989,000      | 34,069,000   | 37,614,000  | 3,545,000  |  |  |