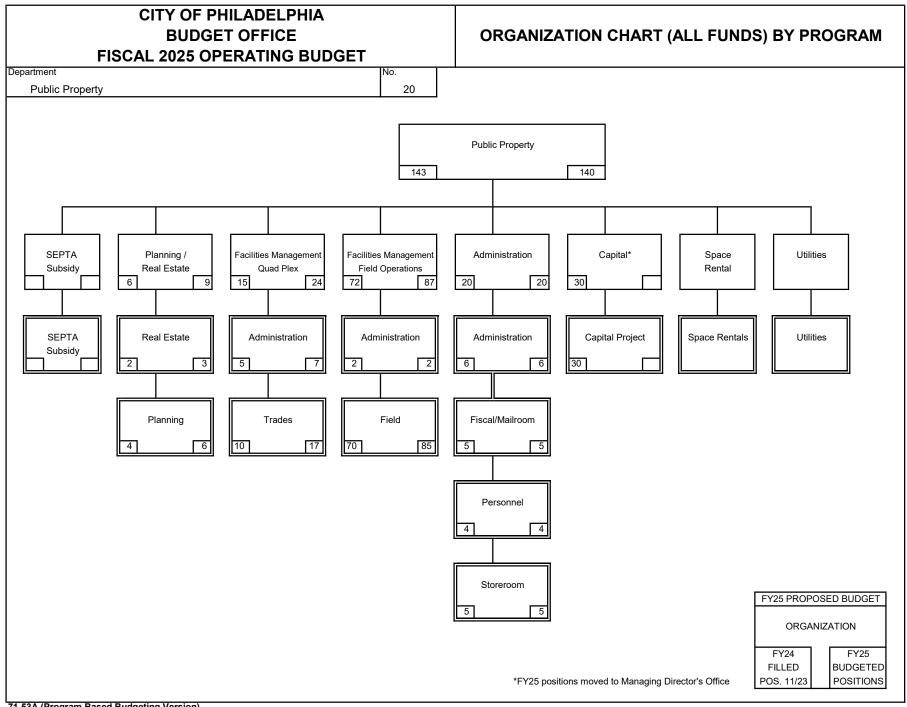

| CITY OF PHILADELPHIA                |
|-------------------------------------|
| BUDGET OFFICE                       |
| <b>FISCAL 2025 OPERATING BUDGET</b> |