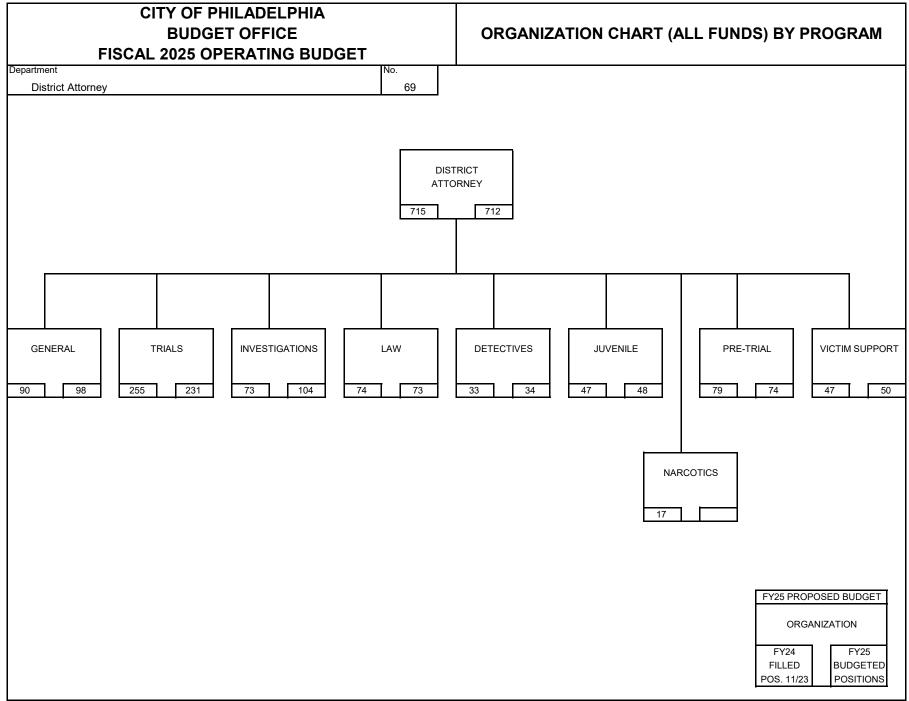

# DEPARTMENTAL SUMMARY BY FUND

|       | FISCA             | _ 202;     | 5 OPERATING BU                                 | JDGET       |               |             |             |            |
|-------|-------------------|------------|------------------------------------------------|-------------|---------------|-------------|-------------|------------|
| Depar |                   |            |                                                |             |               |             |             | No.        |
|       | District Attorney |            |                                                |             |               |             |             | 69         |
|       |                   |            |                                                | Fiscal 2023 | Fiscal 2024   | Fiscal 2024 | Fiscal 2025 | Increase   |
|       |                   |            |                                                | Actual      | Original      | Estimated   | Proposed    | or         |
| No.   | Fund              | Class      | Description                                    | Obligations | Appropriation | Obligations | Budget      | (Decrease) |
| (1)   | (2)               | (3)        | (4)                                            | (5)         | (6)           | (7)         | (8)         | (9)        |
| 01    |                   | 100        | Employee Compensation                          |             |               |             |             |            |
|       | General           | a)         | Personal Services                              | 43,824,953  | 46,912,929    | 49,912,929  | 50,075,638  | 162,709    |
|       |                   | b)         | Employee Benefits                              |             |               |             |             |            |
|       |                   | 200        | Purchase of Services                           | 3,793,483   | 3,373,866     | 3,373,866   | 3,378,866   | 5,000      |
|       |                   | 300        | Materials and Supplies                         | 530,702     | 605,858       | 586,549     | 595,275     | 8,726      |
|       |                   | 400        | Equipment                                      | 100,562     | 226,417       | 245,726     | 237,000     | (8,726)    |
|       |                   | 500        | Contributions, etc.                            | 1,875,000   |               |             |             |            |
|       |                   | 800        | Payments to Other Funds                        |             |               |             |             |            |
|       |                   |            | Total                                          | 50,124,699  | 51,119,070    | 54,119,070  | 54,286,779  | 167,709    |
| 08    |                   | 100        | Employee Compensation                          |             |               |             |             |            |
|       | Grants            | a)         | Personal Services                              | 8,237,111   | 18,905,944    | 10,666,717  | 16,631,831  | 5,965,114  |
|       | Revenue           | b)         | Employee Benefits                              | 548,745     | 1,215,004     | 1,220,000   | 800,000     | (420,000)  |
|       |                   | 200        | Purchase of Services                           | 5,200,365   | 22,583,890    | 10,681,888  | 9,873,100   | (808,788)  |
|       |                   | 300        | Materials and Supplies                         | 49,462      | 554,912       | 16,000      | 281,000     | 265,000    |
|       |                   | 400        | Equipment                                      | 378,536     | 825,250       | 185,000     | 515,600     | 330,600    |
|       |                   | 500        | Contributions, etc.                            |             |               |             |             |            |
|       |                   | 800        | Payments to Other Funds                        | 14 414 220  | 44.095.000    | 22,769,605  | 20 101 521  | E 221 026  |
|       |                   |            | Total                                          | 14,414,220  | 44,085,000    | 22,769,605  | 28,101,531  | 5,331,926  |
|       |                   | 100        | Employee Compensation                          |             |               |             |             |            |
|       |                   | a)         | Personal Services                              |             |               |             |             |            |
|       |                   | b)<br>200  | Employee Benefits<br>Purchase of Services      |             |               |             |             |            |
|       |                   | 300        | Materials and Supplies                         |             |               |             |             |            |
|       |                   | 400        | Equipment                                      |             |               |             |             |            |
|       |                   | 500        | Contributions, etc.                            |             |               |             |             |            |
|       |                   | 800        | Payments to Other Funds                        |             |               |             |             |            |
|       |                   |            | Total                                          |             |               |             |             |            |
|       |                   | 100        | Employee Compensation                          |             |               |             |             |            |
|       |                   | a)         | Personal Services                              |             |               |             |             |            |
|       |                   | b)         | Employee Benefits                              |             |               |             |             |            |
|       |                   | 200        | Purchase of Services                           |             |               |             |             |            |
|       |                   | 300        | Materials and Supplies                         |             |               |             |             |            |
|       |                   | 400        | Equipment                                      |             |               |             |             |            |
|       |                   | 500        | Contributions, etc.                            |             |               |             |             |            |
|       |                   | 800        | Payments to Other Funds                        |             |               |             |             |            |
|       |                   |            | Total                                          |             |               |             |             |            |
|       |                   | 100        | Employee Compensation                          |             |               |             |             |            |
|       |                   | a)         | Personal Services                              |             |               |             |             |            |
|       |                   | b)         | Employee Benefits                              |             |               |             |             |            |
|       |                   | 200<br>300 | Purchase of Services<br>Materials and Supplies |             |               |             |             |            |
|       |                   | 300<br>400 | Materials and Supplies                         |             |               |             |             |            |
|       |                   | 400<br>500 | Equipment<br>Contributions, etc.               |             |               |             |             |            |
|       |                   | 800        | Payments to Other Funds                        |             |               |             |             |            |
|       |                   |            | Total                                          |             |               |             |             |            |
|       |                   | 100        | Employee Compensation                          |             |               |             |             |            |
|       |                   | a)         | Personal Services                              | 52,062,064  | 65,818,873    | 60,579,646  | 66,707,469  | 6,127,823  |
|       |                   | b)         | Employee Benefits                              | 548,745     | 1,215,004     | 1,220,000   | 800,000     | (420,000   |
| De    | epartmental       | 200        | Purchase of Services                           | 8,993,848   | 25,957,756    | 14,055,754  | 13,251,966  | (803,788   |
|       | Total             | 300        | Materials and Supplies                         | 580,164     | 1,160,770     | 602,549     | 876,275     | 273,726    |
|       | All Funds         | 400        | Equipment                                      | 479,098     | 1,051,667     | 430,726     | 752,600     | 321,874    |
|       |                   | 500        | Contributions, etc.                            | 1,875,000   |               |             |             |            |
|       |                   | 000        | Deumanta ta Othar Funda                        |             |               |             |             |            |
|       |                   | 800        | Payments to Other Funds<br>Total               | 64,538,920  | 95,204,070    | 76,888,675  | 82,388,310  | 5,499,635  |