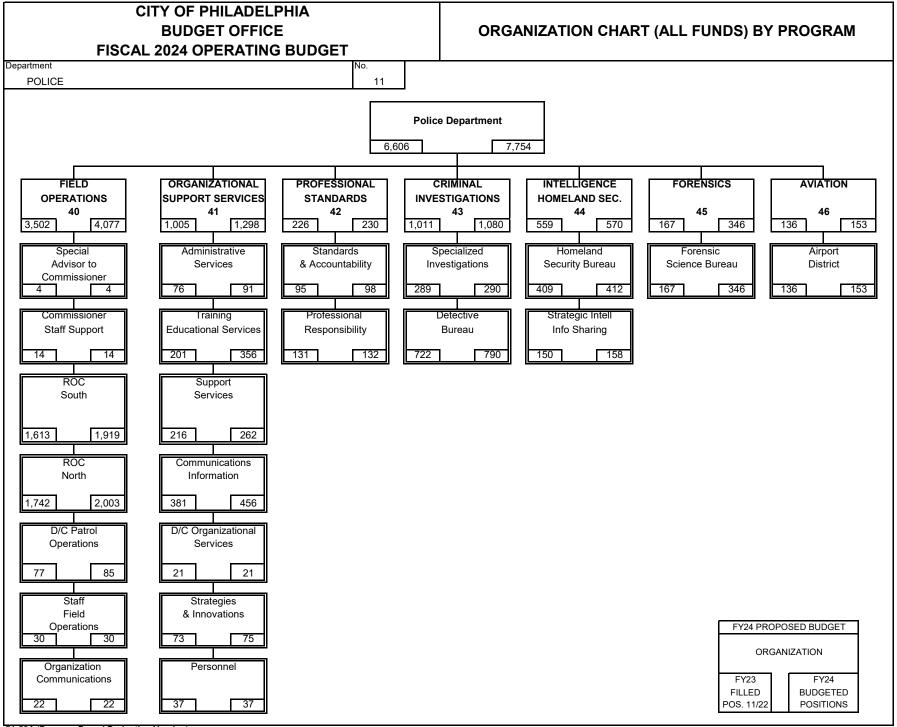

71-53A (Program Based Budgeting Version)

# DEPARTMENTAL SUMMARY BY FUND

|            | FISCA       | L 2024       | 4 OPERATING BU                         | JDGET                 |                         |                          |                         |                   |
|------------|-------------|--------------|----------------------------------------|-----------------------|-------------------------|--------------------------|-------------------------|-------------------|
| Depar      | tment       |              |                                        |                       |                         |                          |                         | No.               |
| ŀ          | POLICE      |              |                                        |