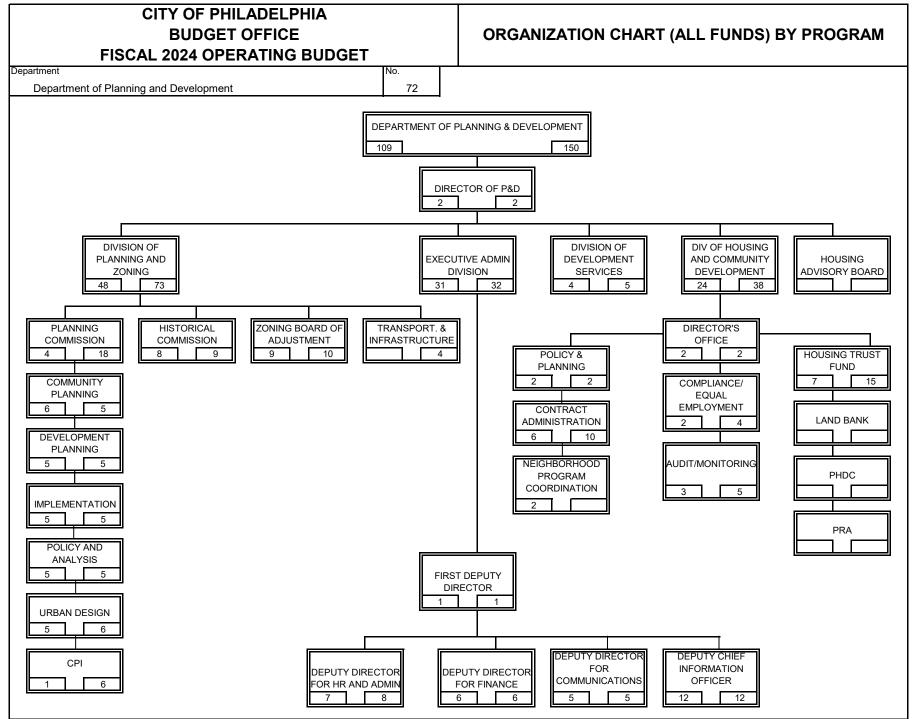

# DEPARTMENTAL SUMMARY BY FUND

|             | FISCA                             |                                                    | 4 OPERATING BU                                                                                                                                                                            | JUGEI                                                                                          |                                                                                                  |                                                                                                  |                                                                                                  |