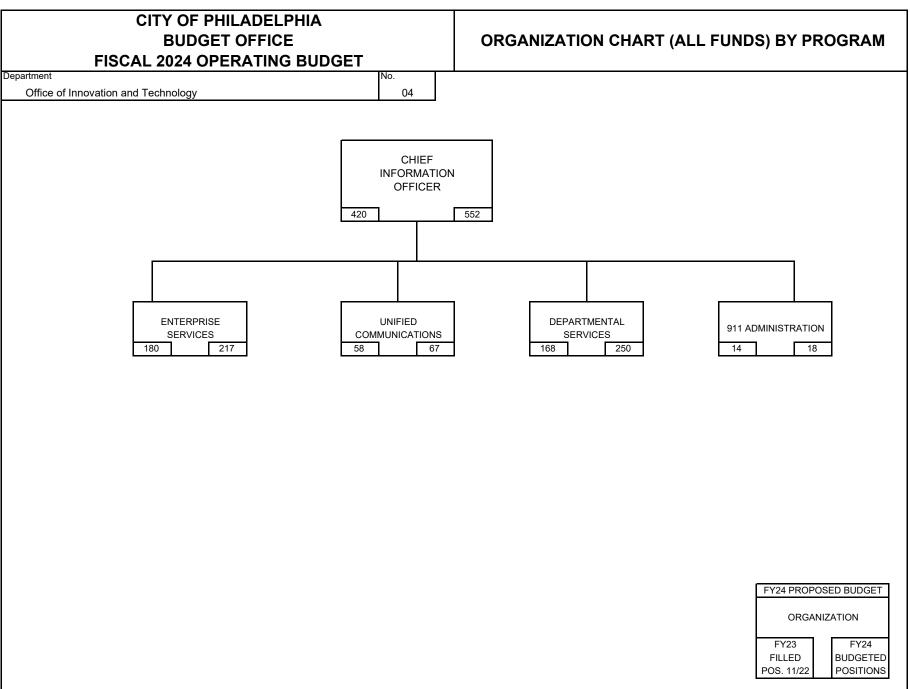

### **CITY OF PHILADELPHIA BUDGET OFFICE**

| FISCAL 2024 OPERATING BU                                                                       | JDGET                                | PERFORMANCE MEASURES                                                                                                                                                                                          | <u> </u>       |
|------------------------------------------------------------------------------------------------|--------------------------------------|---------------------------------------------------------------------------------------------------------------------------------------------------------------------------------------------------------------|----------------|
| Department                                                                                     | No.                                  | Program                                                                                                                                                                                                       | No.            |
| Office of Innovation and Technology                                                            | 04                                   | Enterprise Services and Digital Solutions                                                                                                                                                                     | 11             |
|                                                                                                | Progran                              | n Description                                                                                                                                                                                                 |                |
| resources, professional development and perf<br>Center (by email or phone) for various end-use | ormance manage<br>er needs, incident | data center; administers all units, including human resour<br>ment, that manage IT investments; and oversees the tecl<br>s and requests related to account management, desktop<br>end-user device management. | nnical Support |