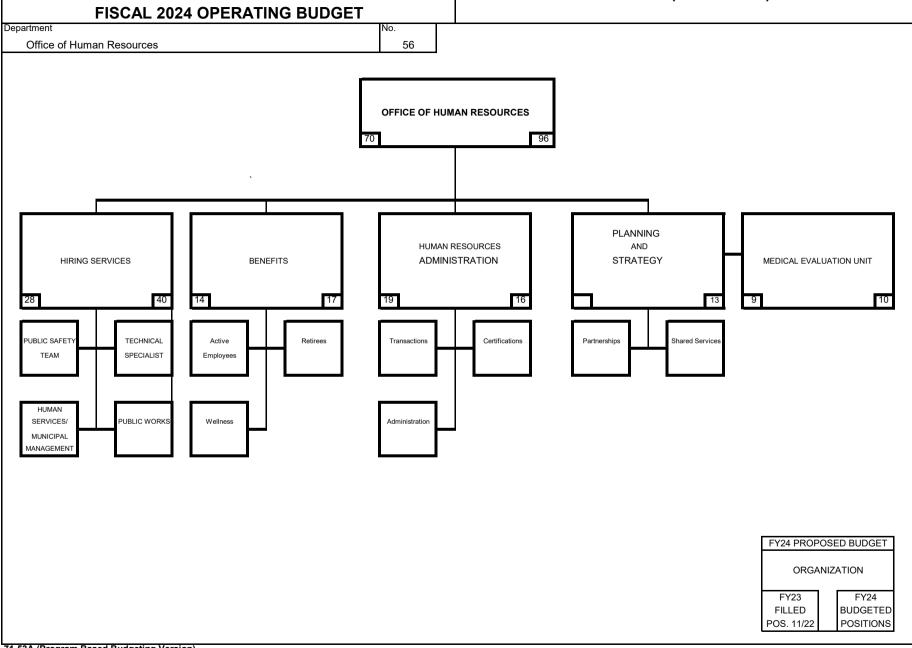

### **CITY OF PHILADELPHIA BUDGET OFFICE**

**ORGANIZATION CHART (ALL FUNDS) BY PROGRAM** 

71-53B (Program Based Budgeting Version)