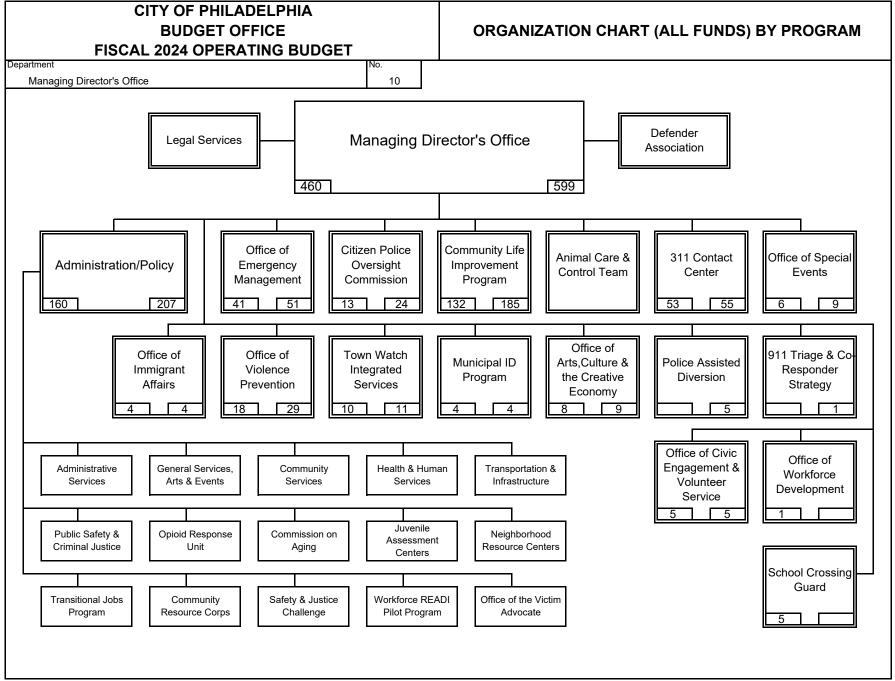

### DEPARTMENTAL SUMMARY BY FUND

|     | tment          |                                                                                                   |                                                                                                                                                                                                                                                                                                                                                                                        |                                                               |                                                    |                                                  |                                                  | No.                                                                           |
|-----|----------------|---------------------------------------------------------------------------------------------------|----------------------------------------------------------------------------------------------------------------------------------------------------------------------------------------------------------------------------------------------------------------------------------------------------------------------------------------------------------------------------------------|---------------------------------------------------------------|----------------------------------------------------|--------------------------------------------------|--------------------------------------------------|-------------------------------------------------------------------------------|
| •   | Managing Direc | tor's Offi                                                                                        | се                                                                                                                                                                                                                                                                                                                                                                                     |                                                               |                                                    |                                                  |                                                  | 10                                                                            |
|     |                |                                                                                                   | 1                                                                                                                                                                                                                                                                                                                                                                                      | <b>Figure 1</b> 0000                                          |                                                    | <b>Figure 1</b> 0000                             |                                                  |                                                                               |
|     |                |                                                                                                   |                                                                                                                                                                                                                                                                                                                                                                                        | Fiscal 2022                                                   | Fiscal 2023                                        | Fiscal 2023                                      | Fiscal 2024                                      | Increase                                                                      |
|     | - ·            |                                                                                                   | <b>D</b>                                                                                                                                                                                                                                                                                                                                                                               | Actual                                                        | Original                                           | Estimated                                        | Proposed                                         | or                                                                            |
| No. | Fund           | Class                                                                                             | Description                                                                                                                                                                                                                                                                                                                                                                            | Obligations                                                   | Appropriation                                      | Obligations                                      | Budget                                           | (Decrease)                                                                    |
| (1) | (2)            | (3)                                                                                               | (4)                                                                                                                                                                                                                                                                                                                                                                                    | (5)                                                           | (6)                                                | (7)                                              | (8)                                              | (9)                                                                           |
| 01  |                | 100                                                                                               | Employee Compensation                                                                                                                                                                                                                                                                                                                                                                  |                                                               |                                                    |                                                  |                                                  |                                                                               |
|     | General        | a)                                                                                                | Personal Services                                                                                                                                                                                                                                                                                                                                                                      | 31,958,314                                                    | 36,253,382                                         | 31,942,985                                       | 33,832,654                                       | 1,889,669                                                                     |
|     |                | b)                                                                                                | Employee Benefits                                                                                                                                                                                                                                                                                                                                                                      |                                                               |                                                    |                                                  |                                                  |                                                                               |
|     |                | 200                                                                                               | Purchase of Services                                                                                                                                                                                                                                                                                                                                                                   | 93,616,848                                                    | 151,912,621                                        | 150,760,621                                      | 189,350,245                                      | 38,589,624                                                                    |
|     |                | 300                                                                                               | Materials and Supplies                                                                                                                                                                                                                                                                                                                                                                 | 1,297,802                                                     | 1,694,154                                          | 5,161,699                                        | 2,096,693                                        | (3,065,006                                                                    |
|     |                | 400                                                                                               | Equipment                                                                                                                                                                                                                                                                                                                                                                              | 2,218,569                                                     | 723,864                                            | 4,991,047                                        | 1,168,925                                        | (3,822,122                                                                    |
|     |                | 500                                                                                               | Contributions, etc.                                                                                                                                                                                                                                                                                                                                                                    | 3,376,000                                                     | 4,300,000                                          | 6,300,000                                        | 4,300,000                                        | (2,000,000                                                                    |
|     |                | 800                                                                                               | Payments to Other Funds                                                                                                                                                                                                                                                                                                                                                                |                                                               |                                                    |                                                  |                                                  |                                                                               |
|     |                |                                                                                                   | Total                                                                                                                                                                                                                                                                                                                                                                                  | 132,467,533                                                   | 194,884,021                                        | 199,156,352                                      | 230,748,517                                      | 31,592,165                                                                    |
| 020 |                | 100                                                                                               | Employee Compensation                                                                                                                                                                                                                                                                                                                                                                  |                                                               |                                                    |                                                  |                                                  |                                                                               |
|     | Water          | a)                                                                                                | Personal Services                                                                                                                                                                                                                                                                                                                                                                      | 138,550                                                       | 138,550                                            | 138,550                                          | 138,550                                          |                                                                               |
|     |                | b)                                                                                                | Employee Benefits                                                                                                                                                                                                                                                                                                                                                                      |                                                               |                                                    |                                                  |                                                  |                                                                               |
|     |                | 200                                                                                               | Purchase of Services                                                                                                                                                                                                                                                                                                                                                                   |                                                               |                                                    |                                                  |                                                  |                                                                               |
|     |                | 300                                                                                               | Materials and Supplies                                                                                                                                                                                                                                                                                                                                                                 |                                                               |                                                    |                                                  |                                                  |                                                                               |
|     |                | 400                                                                                               | Equipment                                                                                                                                                                                                                                                                                                                                                                              |                                                               |                                                    |                                                  |                                                  |                                                                               |
|     |                | 500                                                                                               | Contributions, etc.                                                                                                                                                                                                                                                                                                                                                                    |                                                               |                                                    |                                                  |                                                  |                                                                               |
|     |                | 800                                                                                               | Payments to Other Funds                                                                                                                                                                                                                                                                                                                                                                |                                                               |                                                    |                                                  |                                                  |                                                                               |
|     |                |                                                                                                   | Total                                                                                                                                                                                                                                                                                                                                                                                  | 138,550                                                       | 138,550                                            | 138,550                                          | 138,550                                          |                                                                               |
| 080 |                | 100                                                                                               | Employee Compensation                                                                                                                                                                                                                                                                                                                                                                  |                                                               |                                                    |                                                  |                                                  |                                                                               |
| Gra | ints Revenue   | a)                                                                                                | Personal Services                                                                                                                                                                                                                                                                                                                                                                      | 7,249,428.63                                                  | 25,661,478.00                                      | 7,194,637.00                                     | 9,525,674.00                                     | 2,331,037                                                                     |
|     |                | b)                                                                                                | Employee Benefits                                                                                                                                                                                                                                                                                                                                                                      | 395,889.19                                                    | 227,000.00                                         | 517,500.00                                       | 227,000.00                                       | (290,500                                                                      |
|     |                | 200                                                                                               | Purchase of Services                                                                                                                                                                                                                                                                                                                                                                   | 45,817,870.42                                                 | 47,607,760.00                                      | 14,115,313.00                                    | 25,044,543.00                                    | 10,929,230                                                                    |
|     |                | 300                                                                                               | Materials and Supplies                                                                                                                                                                                                                                                                                                                                                                 | 590,672.73                                                    | 16,155,143.00                                      | 445,265.00                                       | 460,000.00                                       | 14,735                                                                        |
|     |                | 400                                                                                               | Equipment                                                                                                                                                                                                                                                                                                                                                                              | 306,555.78                                                    | 15,115,000.00                                      | 450,000.00                                       | 215,000.00                                       | (235,000                                                                      |
|     |                | 500                                                                                               | Contributions, etc.                                                                                                                                                                                                                                                                                                                                                                    |                                                               |                                                    |                                                  |                                                  | -                                                                             |
|     |                | 800                                                                                               | Payments to Other Funds                                                                                                                                                                                                                                                                                                                                                                | 55,586,052                                                    |                                                    |                                                  |                                                  |                                                                               |
|     |                |                                                                                                   | Total                                                                                                                                                                                                                                                                                                                                                                                  | 109,946,468                                                   | 104,766,381                                        | 22,722,715                                       | 35,472,217                                       | 12,749,502                                                                    |
|     |                | 100                                                                                               | Employee Compensation                                                                                                                                                                                                                                                                                                                                                                  |                                                               |                                                    |                                                  |                                                  |                                                                               |
|     |                | a)                                                                                                | Personal Services                                                                                                                                                                                                                                                                                                                                                                      |                                                               |                                                    |                                                  |                                                  |                                                                               |
|     |                | b)                                                                                                | Employee Benefits                                                                                                                                                                                                                                                                                                                                                                      |                                                               |                                                    |                                                  |                                                  |                                                                               |
|     |                | 200                                                                                               | Purchase of Services                                                                                                                                                                                                                                                                                                                                                                   |                                                               |                                                    |                                                  |                                                  |                                                                               |
|     |                | 300                                                                                               | Materials and Supplies                                                                                                                                                                                                                                                                                                                                                                 |                                                               |                                                    |                                                  |                                                  |                                                                               |
|     |                | 400                                                                                               | Equipment                                                                                                                                                                                                                                                                                                                                                                              |                                                               |                                                    |                                                  |                                                  |                                                                               |
|     |                | 500                                                                                               | Contributions, etc.                                                                                                                                                                                                                                                                                                                                                                    |                                                               |                                                    |                                                  |                                                  |                                                                               |
|     |                |                                                                                                   |                                                                                                                                                                                                                                                                                                                                                                                        |                                                               |                                                    |                                                  |                                                  |                                                                               |
|     |                | 800                                                                                               | Payments to Other Funds                                                                                                                                                                                                                                                                                                                                                                |                                                               |                                                    |                                                  |                                                  |                                                                               |
|     |                |                                                                                                   | Payments to Other Funds<br>Total                                                                                                                                                                                                                                                                                                                                                       |                                                               |                                                    |                                                  |                                                  |                                                                               |
|     |                | 800                                                                                               | Payments to Other Funds                                                                                                                                                                                                                                                                                                                                                                |                                                               |                                                    |                                                  |                                                  |                                                                               |
|     |                | 100<br>a)                                                                                         | Payments to Other Funds<br>Total<br>Employee Compensation<br>Personal Services                                                                                                                                                                                                                                                                                                         |                                                               |                                                    |                                                  |                                                  |                                                                               |
|     |                | 100<br>a)<br>b)                                                                                   | Payments to Other Funds<br>Total<br>Employee Compensation<br>Personal Services<br>Employee Benefits                                                                                                                                                                                                                                                                                    |                                                               |                                                    |                                                  |                                                  |                                                                               |
|     |                | 100<br>a)                                                                                         | Payments to Other Funds<br>Total<br>Employee Compensation<br>Personal Services                                                                                                                                                                                                                                                                                                         |                                                               |                                                    |                                                  |                                                  |                                                                               |
|     |                | 100<br>a)<br>b)                                                                                   | Payments to Other Funds<br>Total<br>Employee Compensation<br>Personal Services<br>Employee Benefits                                                                                                                                                                                                                                                                                    |                                                               |                                                    |                                                  |                                                  |                                                                               |
|     |                | 100<br>a)<br>b)<br>200<br>300<br>400                                                              | Payments to Other Funds<br>Total<br>Employee Compensation<br>Personal Services<br>Employee Benefits<br>Purchase of Services<br>Materials and Supplies<br>Equipment                                                                                                                                                                                                                     |                                                               |                                                    |                                                  |                                                  |                                                                               |
|     |                | 100<br>a)<br>b)<br>200<br>300<br>400<br>500                                                       | Payments to Other Funds<br>Total<br>Employee Compensation<br>Personal Services<br>Employee Benefits<br>Purchase of Services<br>Materials and Supplies<br>Equipment<br>Contributions, etc.                                                                                                                                                                                              |                                                               |                                                    |                                                  |                                                  |                                                                               |
|     |                | 100<br>a)<br>b)<br>200<br>300<br>400                                                              | Payments to Other Funds<br>Total<br>Employee Compensation<br>Personal Services<br>Employee Benefits<br>Purchase of Services<br>Materials and Supplies<br>Equipment<br>Contributions, etc.<br>Payments to Other Funds                                                                                                                                                                   |                                                               |                                                    |                                                  |                                                  |                                                                               |
|     |                | 100<br>a)<br>b)<br>200<br>300<br>400<br>500<br>800                                                | Payments to Other Funds<br>Total<br>Employee Compensation<br>Personal Services<br>Employee Benefits<br>Purchase of Services<br>Materials and Supplies<br>Equipment<br>Contributions, etc.<br>Payments to Other Funds<br>Total                                                                                                                                                          |                                                               |                                                    |                                                  |                                                  |                                                                               |
|     |                | 100<br>a)<br>b)<br>200<br>300<br>400<br>500<br>800<br>100                                         | Payments to Other Funds<br>Total<br>Employee Compensation<br>Personal Services<br>Employee Benefits<br>Purchase of Services<br>Materials and Supplies<br>Equipment<br>Contributions, etc.<br>Payments to Other Funds<br>Total<br>Employee Compensation                                                                                                                                 |                                                               |                                                    |                                                  |                                                  |                                                                               |
|     |                | 100<br>a)<br>b)<br>200<br>300<br>400<br>500<br>800<br>100<br>a)                                   | Payments to Other Funds<br>Total<br>Employee Compensation<br>Personal Services<br>Employee Benefits<br>Purchase of Services<br>Materials and Supplies<br>Equipment<br>Contributions, etc.<br>Payments to Other Funds<br>Total<br>Employee Compensation<br>Personal Services                                                                                                            | 39,346,293                                                    | 62,053,410                                         | 39,276,172                                       | 43,496,878                                       |                                                                               |
|     |                | 100<br>a)<br>b)<br>200<br>300<br>400<br>500<br>800<br>100<br>a)<br>b)                             | Payments to Other Funds<br>Total<br>Employee Compensation<br>Personal Services<br>Employee Benefits<br>Purchase of Services<br>Materials and Supplies<br>Equipment<br>Contributions, etc.<br>Payments to Other Funds<br>Total<br>Employee Compensation<br>Personal Services<br>Employee Benefits                                                                                       | 395,889                                                       | 227,000                                            | 517,500                                          | 227,000                                          | (290,500                                                                      |
| De  | epartmental    | 100<br>a)<br>b)<br>200<br>300<br>400<br>500<br>800<br>100<br>a)<br>b)<br>200                      | Payments to Other Funds<br>Total<br>Employee Compensation<br>Personal Services<br>Employee Benefits<br>Purchase of Services<br>Materials and Supplies<br>Equipment<br>Contributions, etc.<br>Payments to Other Funds<br>Total<br>Employee Compensation<br>Personal Services<br>Employee Benefits<br>Purchase of Services                                                               | 395,889<br>139,434,718                                        | 227,000<br>199,520,381                             | 517,500<br>164,875,934                           | 227,000<br>214,394,788                           | (290,500<br>49,518,854                                                        |
|     | Total          | 100<br>a)<br>b)<br>200<br>300<br>400<br>500<br>800<br>100<br>a)<br>b)<br>200<br>300               | Payments to Other Funds<br>Total<br>Employee Compensation<br>Personal Services<br>Employee Benefits<br>Purchase of Services<br>Materials and Supplies<br>Equipment<br>Contributions, etc.<br>Payments to Other Funds<br>Total<br>Employee Compensation<br>Personal Services<br>Employee Benefits<br>Purchase of Services<br>Materials and Supplies                                     | 395,889<br>139,434,718<br>1,888,475                           | 227,000<br>199,520,381<br>17,849,297               | 517,500<br>164,875,934<br>5,606,964              | 227,000<br>214,394,788<br>2,556,693              | (290,500<br>49,518,854<br>(3,050,271                                          |
|     | •              | 100<br>a)<br>b)<br>200<br>300<br>400<br>500<br>800<br>100<br>a)<br>b)<br>200<br>300<br>400        | Payments to Other Funds<br>Total<br>Employee Compensation<br>Personal Services<br>Employee Benefits<br>Purchase of Services<br>Materials and Supplies<br>Equipment<br>Contributions, etc.<br>Payments to Other Funds<br>Total<br>Employee Compensation<br>Personal Services<br>Employee Benefits<br>Purchase of Services<br>Materials and Supplies<br>Equipment                        | 395,889<br>139,434,718<br>1,888,475<br>2,525,125              | 227,000<br>199,520,381<br>17,849,297<br>15,838,864 | 517,500<br>164,875,934<br>5,606,964<br>5,441,047 | 227,000<br>214,394,788<br>2,556,693<br>1,383,925 | (290,500<br>49,518,854<br>(3,050,271<br>(4,057,122                            |
|     | Total          | 100<br>a)<br>b)<br>200<br>300<br>400<br>500<br>800<br>100<br>a)<br>b)<br>200<br>300<br>400<br>500 | Payments to Other Funds<br>Total<br>Employee Compensation<br>Personal Services<br>Employee Benefits<br>Purchase of Services<br>Materials and Supplies<br>Equipment<br>Contributions, etc.<br>Payments to Other Funds<br>Total<br>Employee Compensation<br>Personal Services<br>Employee Benefits<br>Purchase of Services<br>Materials and Supplies<br>Equipment<br>Contributions, etc. | 395,889<br>139,434,718<br>1,888,475<br>2,525,125<br>3,376,000 | 227,000<br>199,520,381<br>17,849,297               | 517,500<br>164,875,934<br>5,606,964              | 227,000<br>214,394,788<br>2,556,693              | 4,220,706<br>(290,500<br>49,518,854<br>(3,050,271<br>(4,057,122<br>(2,000,000 |
|     | Total          | 100<br>a)<br>b)<br>200<br>300<br>400<br>500<br>800<br>100<br>a)<br>b)<br>200<br>300<br>400        | Payments to Other Funds<br>Total<br>Employee Compensation<br>Personal Services<br>Employee Benefits<br>Purchase of Services<br>Materials and Supplies<br>Equipment<br>Contributions, etc.<br>Payments to Other Funds<br>Total<br>Employee Compensation<br>Personal Services<br>Employee Benefits<br>Purchase of Services<br>Materials and Supplies<br>Equipment                        | 395,889<br>139,434,718<br>1,888,475<br>2,525,125              | 227,000<br>199,520,381<br>17,849,297<br>15,838,864 | 517,500<br>164,875,934<br>5,606,964<br>5,441,047 | 227,000<br>214,394,788<br>2,556,693<br>1,383,925 | (290,500<br>49,518,854<br>(3,050,271<br>(4,057,122                            |