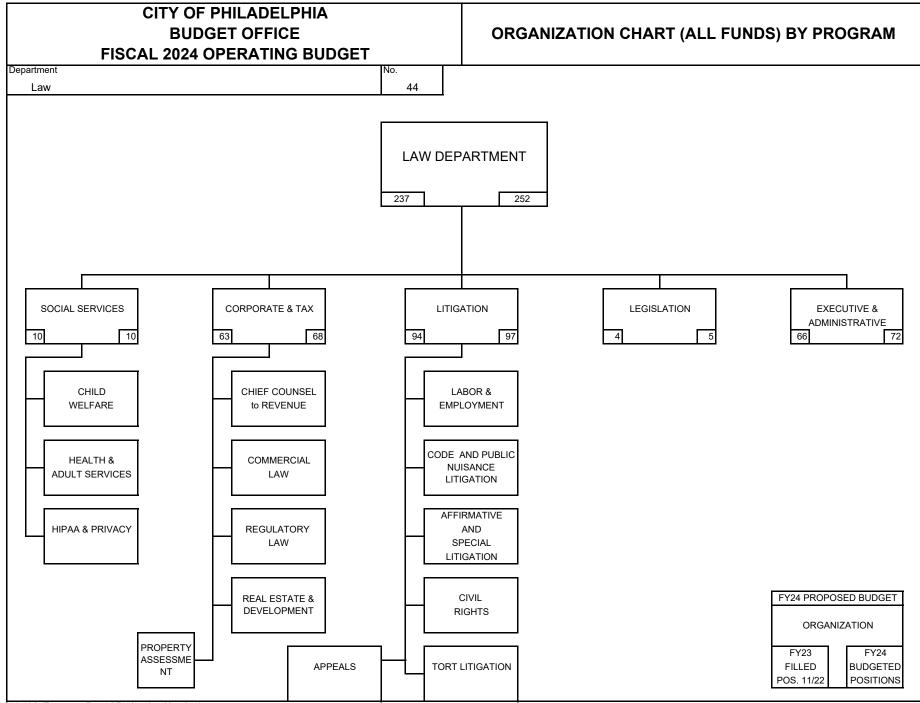

# DEPARTMENTAL SUMMARY BY FUND

|                              | 100/1       |                                                    | 4 OPERATING BU                                                                                                                                                                            | JDGLI                                                     |                                                            |                                                            |                                                             |                                                         |
|------------------------------|-------------|----------------------------------------------------|-------------------------------------------------------------------------------------------------------------------------------------------------------------------------------------------|-----------------------------------------------------------|------------------------------------------------------------|------------------------------------------------------------|-------------------------------------------------------------|---------------------------------------------------------|
| Department<br>Law            |             |                                                    |                                                                                                                                                                                           |                                                           |                                                            |                                                            |                                                             | No.<br>44                                               |
| No.<br>(1)                   | Fund<br>(2) | Class<br>(3)                                       | Description<br>(4)                                                                                                                                                                        | Fiscal 2022<br>Actual<br>Obligations<br>(5)               | Fiscal 2023<br>Original<br>Appropriation<br>(6)            | Fiscal 2023<br>Estimated<br>Obligations<br>(7)             | Fiscal 2024<br>Proposed<br>Budget<br>(8)                    | Increase<br>or<br>(Decrease)<br>(9)                     |
| 01<br>Gen                    | eral        | 100<br>a)<br>b)                                    | Employee Compensation<br>Personal Services<br>Employee Benefits                                                                                                                           | 13,550,079                                                | 15,705,718                                                 | 15,824,034                                                 | 16,297,049                                                  | 473,015                                                 |
|                              |             | 200<br>300<br>400<br>500<br>800                    | Purchase of Services<br>Materials and Supplies<br>Equipment<br>Contributions, etc.<br>Payments to Other Funds                                                                             | 7,791,806<br>47,527<br>34,588                             | 5,979,915<br>160,676<br>30,000                             | 8,729,915<br>160,676<br>30,000                             | 11,813,145<br>154,676<br>30,000                             | 3,083,230 (6,000)                                       |
|                              |             |                                                    | Total                                                                                                                                                                                     | 21,424,000                                                | 21,876,309                                                 | 24,744,625                                                 | 28,294,870                                                  | 3,550,245                                               |
| 02<br>Wa                     | ter         | 100<br>a)<br>b)<br>200                             | Employee Compensation<br>Personal Services<br>Employee Benefits<br>Purchase of Services                                                                                                   | 3,189,335<br>691,536                                      | 3,396,095<br>691,614                                       | 3,396,095<br>691,614                                       | 3,396,095<br>691,614                                        |                                                         |
|                              |             | 300<br>400<br>500<br>800                           | Materials and Supplies<br>Equipment<br>Contributions, etc.<br>Payments to Other Funds                                                                                                     | 5,615<br>37,335                                           | 30,000<br>13,010                                           | 25,000<br>18,010                                           | 30,000<br>13,010                                            | 5,000<br>(5,000)                                        |
|                              |             |                                                    | Total                                                                                                                                                                                     | 3,923,821                                                 | 4,130,719                                                  | 4,130,719                                                  | 4,130,719                                                   |                                                         |
| 09<br>Avia                   | tion        | 100<br>a)<br>b)<br>200                             | Employee Compensation<br>Personal Services<br>Employee Benefits<br>Purchase of Services                                                                                                   | 1,539,822                                                 | 1,630,871                                                  | 1,630,871                                                  | 1,652,749                                                   | 21,878                                                  |
|                              |             | 300<br>400<br>500<br>800                           | Materials and Supplies<br>Equipment<br>Contributions, etc.<br>Payments to Other Funds                                                                                                     |                                                           |                                                            |                                                            |                                                             |                                                         |
|                              |             |                                                    | Total                                                                                                                                                                                     | 1,539,822                                                 | 1,630,871                                                  | 1,630,871                                                  | 1,652,749                                                   | 21,878                                                  |
| 100<br>Comr<br>Develo<br>Fui | pment       | 100<br>a)<br>200<br>300<br>400<br>500<br>800       | Employee Compensation<br>Personal Services<br>Employee Benefits<br>Purchase of Services<br>Materials and Supplies<br>Equipment<br>Contributions, etc.<br>Payments to Other Funds          | 195,573                                                   | 195,573                                                    | 195,573                                                    | 195,573                                                     |                                                         |
|                              |             |                                                    | Total                                                                                                                                                                                     | 195,573                                                   | 195,573                                                    | 195,573                                                    | 195,573                                                     |                                                         |
|                              |             | 100<br>a)<br>b)<br>200<br>300<br>400<br>500<br>800 | Employee Compensation<br>Personal Services<br>Employee Benefits<br>Purchase of Services<br>Materials and Supplies<br>Equipment<br>Contributions, etc.<br>Payments to Other Funds<br>Total |                                                           |                                                            |                                                            |                                                             |                                                         |
| Departı<br>Tot<br>All Fu     | tal         | 100<br>a)<br>200<br>300<br>400<br>500<br>800       | Employee Compensation<br>Personal Services<br>Employee Benefits<br>Purchase of Services<br>Materials and Supplies<br>Equipment<br>Contributions, etc.<br>Payments to Other Funds<br>Total | 18,474,809<br>8,483,342<br>53,142<br>71,923<br>27,083,216 | 20,928,257<br>6,671,529<br>190,676<br>43,010<br>27,833,472 | 21,046,573<br>9,421,529<br>185,676<br>48,010<br>30,701,788 | 21,541,466<br>12,504,759<br>184,676<br>43,010<br>34,273,911 | 494,893<br>3,083,230<br>(1,000)<br>(5,000)<br>3,572,123 |