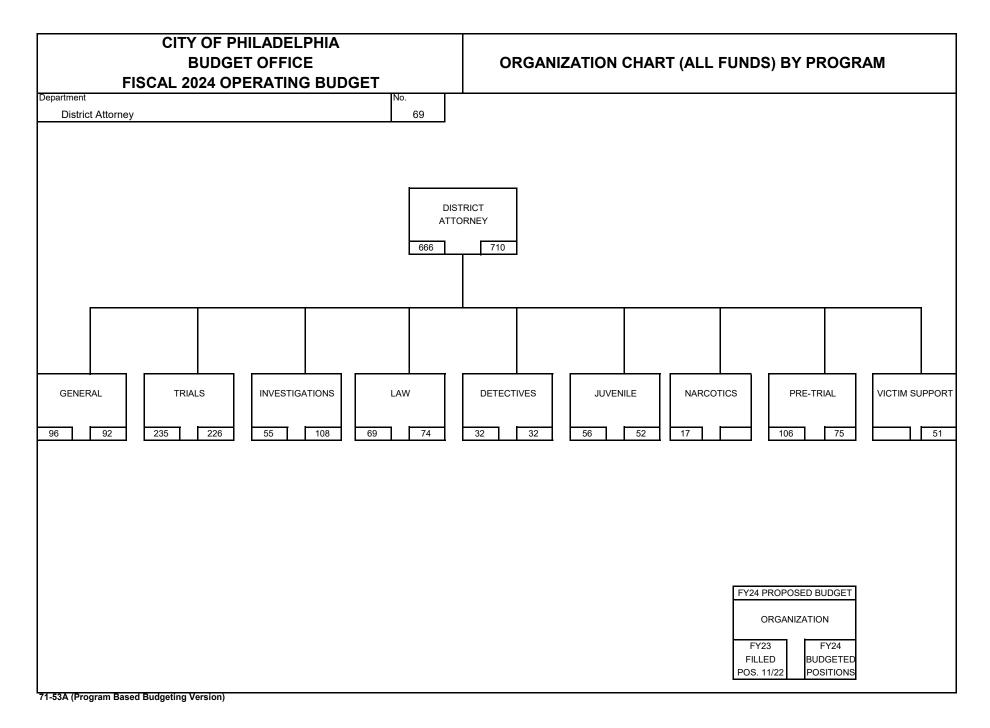

# DEPARTMENTAL SUMMARY PERSONAL SERVICES

| _        |                                             |               | ERATING     |             |             |           |           |            |                 |                 |
|----------|---------------------------------------------|---------------|-------------|-------------|-------------|-----------|-----------|------------|-----------------|-----------------|
| Depa     | rtment                                      |               |             |             |             | No.       |           |            |                 |                 |
|          | District Attorney                           |               |             |             |             |           |           | 69         |                 |                 |
|          |                                             | Fis           | scal 2022   |             | Fiscal 2023 |           | Fis       | cal 2024   | Increase        | Increase        |
| Line     |                                             | Actual        | Actual      | Budgeted    | Estimated   | Increment | Budgeted  | Proposed   | (Decrease)      | (Decrease)      |
| No.      | Category                                    | Positions     | Obligations | Positions   | Obligations | Run -PPE  | Positions | Budget     | in Pos.         | in Requirements |
|          |                                             | 6/30/22       |             |             |             | 11/27/22  |           |            | (Col. 8 less 5) | (Col. 9 less 6) |
| (1)      | (2)                                         | (3)           | (4)         | (5)         | (6)         | (7)       | (8)       | (9)        | (10)            | (11)            |
| A. S     | ummary by Object Class                      | ification - A | II Funds    |             |             |           |           |            |                 |                 |
| 1        | Lump Sum                                    |               | 1,575,474   |             | 1,000,000   |           |           | 750,000    |                 | (250,000)       |
| 2        | Full Time                                   | 601           | 45,356,291  | 667         | 51,735,298  | 666       | 710       | 64,389,885 | 43              | 12,654,587      |
| 3        | Bonus, Gross Adj.                           |               | 22,900      |             | 2,500       |           |           | 6,500      |                 | 4,000           |
| 4        | PT, Temp/Seas, Bd , SCG                     |               | 165,756     |             | 171,907     |           |           | 125,000    |                 | (46,907)        |
| 5        | Overtime                                    |               | 169,371     |             | 195,874     |           |           | 185,000    |                 | (10,874)        |
| 6        | Unused Uniform Leave                        |               | 126,270     |             | 148,141     |           |           | 162,042    |                 | 13,901          |
| 7        | Shift/Stress                                |               | 195,179     |             | 192,512     |           |           | 200,446    |                 | 7,934           |
| 8        | H&L, IOD, LT-Sick                           |               | 415         |             | 271         |           |           |            |                 | (271)           |
| 9        |                                             |               |             |             |             |           |           |            |                 |                 |
| -        | Total                                       | 601           | 47,611,656  | 667         | 53,446,503  | 666       | 710       | 65,818,873 | 43              | 12,372,370      |
| B. S     | ummary of Uniformed Pe                      |               |             |             |             |           |           |            |                 | ,,              |
| 1        | Lump Sum                                    |               | 134,925     |             | 11,232      |           |           | 100,000    |                 | 88,768          |
| 2        | Full Time - Uniform                         | 39            | 3,963,338   | 45          | 6,832,326   | 39        | 41        | 7,066,516  | (4)             | 234,190         |
| 3        | Bonus, Gross Adj.                           | 00            | 7,906       | 01          | 0,002,020   | 00        |           | 7,000,010  | (*)             | 204,100         |
| 4        | PT, Temp/Seas, Bd , SCG                     |               | 1,000       |             |             |           |           |            |                 |                 |
| 5        | Overtime - Uniform                          |               | 551,786     |             | 808,009     |           |           | 805,000    |                 | (3,009)         |
| 6        | Unused Uniform Leave                        |               | 148,411     |             | 176,568     |           |           | 199,888    |                 | 23,320          |
| 7        | Shift/Stress                                |               | 267,188     |             | 267,512     |           |           | 283,446    |                 | 15,934          |
| 8        | H&L, IOD, LT-Sick                           |               | 207,100     |             | 207,512     |           |           | 205,440    |                 | 15,954          |
| 9        | HAL, IOD, LT-SICK                           |               |             |             |             |           |           |            |                 |                 |
| 9        | Total                                       | 39            | E 072 EE4   | 45          | 9 00F 647   | 39        | 41        | 9 454 950  | (4)             | 250 202         |
| <u> </u> |                                             |               | 5,073,554   | 45          | 8,095,647   | 39        | 41        | 8,454,850  | (4)             | 359,203         |
| L. 3     | ummary by Object Class                      | mcation - G   |             |             | 1 000 000   |           |           | 750,000    |                 | (250,000)       |
| 1        | Lump Sum                                    | 507           | 1,575,474   | 500         | 1,000,000   | 50.4      | 005       |            |                 | (250,000)       |
| 2        | Full Time                                   | 537           | 37,509,046  | 583         | 42,119,786  | 594       | 605       | 45,483,941 | 22              | 3,364,155       |
|          | Bonus, Gross Adj.<br>PT, Temp/Seas, Bd, SCG |               | 22,900      |             | 2,500       |           |           | 6,500      |                 | 4,000           |
| 4        |                                             |               | 165,756     |             | 171,907     |           |           | 125,000    |                 | (46,907)        |
| 5        | Overtime                                    |               | 169,371     |             | 195,874     |           |           | 185,000    |                 | (10,874)        |
| 6        | Unused Uniform Leave                        |               | 126,270     |             | 148,141     |           |           | 162,042    |                 | 13,901          |
| 7        | Shift/Stress                                |               | 195,179     |             | 192,512     |           |           | 200,446    |                 | 7,934           |
| 8        | H&L, IOD, LT-Sick                           |               | 415         |             | 271         |           |           |            |                 | (271)           |
| 9        |                                             | 507           | 00 704 444  | 500         | 40,000,004  | 50.4      | 005       | 40.040.000 |                 | 0.004.000       |
|          | Total                                       | 537           | 39,764,411  | 583         | 43,830,991  | 594       | 605       | 46,912,929 | 22              | 3,081,938       |
| D. S     | ummary of Uniformed Pe                      | ersonnel Ind  |             | - General F |             |           | 1         |            |                 |                 |
| 1        | Lump Sum                                    |               | 134,925     |             | 11,232      |           |           | 100,000    |                 | 88,768          |
| 2        | Full Time - Uniform                         | 34            | 3,186,342   | 36          | 6,259,724   | 33        | 33        | 6,304,815  | (3)             | 45,091          |
| 3        | Bonus, Gross Adj.                           |               | 7,906       |             |             |           |           |            |                 |                 |
| 4        | PT, Temp/Seas, Bd , SCG                     |               |             |             |             |           |           |            |                 |                 |
| 5        | Overtime - Uniform                          |               | 132,922     |             | 143,009     |           |           | 140,000    |                 | (3,009)         |
| 6        | Unused Uniform Leave                        |               | 126,270     |             | 148,141     |           |           | 162,042    |                 | 13,901          |
| 7        | Shift/Stress                                |               | 195,179     |             | 192,512     |           |           | 200,446    |                 | 7,934           |
| 8        | H&L, IOD, LT-Sick                           |               |             |             |             |           |           |            |                 |                 |
| 9        | <u> </u>                                    |               |             |             |             |           |           |            |                 |                 |
| 74       | Total<br>D (Program Based Budgetin          | 34            | 3,783,544   | 36          | 6,754,618   | 33        | 33        | 6,907,303  | (3)             | 152,685         |