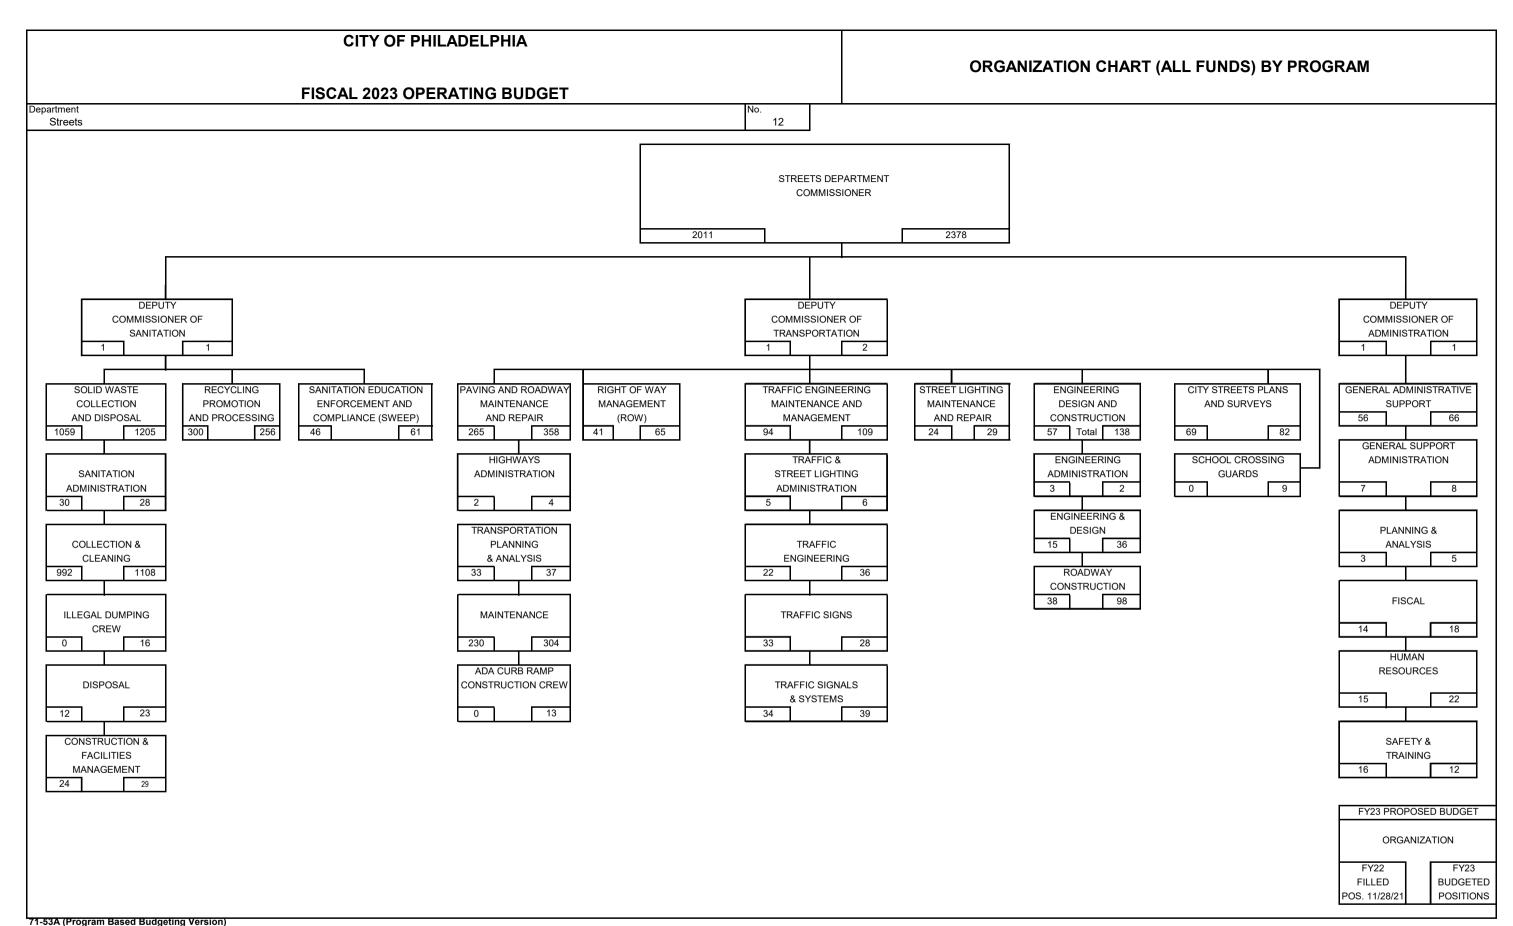

#### **FISCAL 2023 OPERATING BUDGET**

#### **DEPARTMENTAL SUMMARY BY FUND**

| Department INo. |               |            |                                              |                         |                         |                         |                         |                            |  |  |
|-----------------|---------------|------------|----------------------------------------------|-------------------------|-------------------------|-------------------------|-------------------------|----------------------------|--|--|
|                 |               |            |                                              |                         |                         |                         |                         | No.<br>12                  |  |  |
| 5