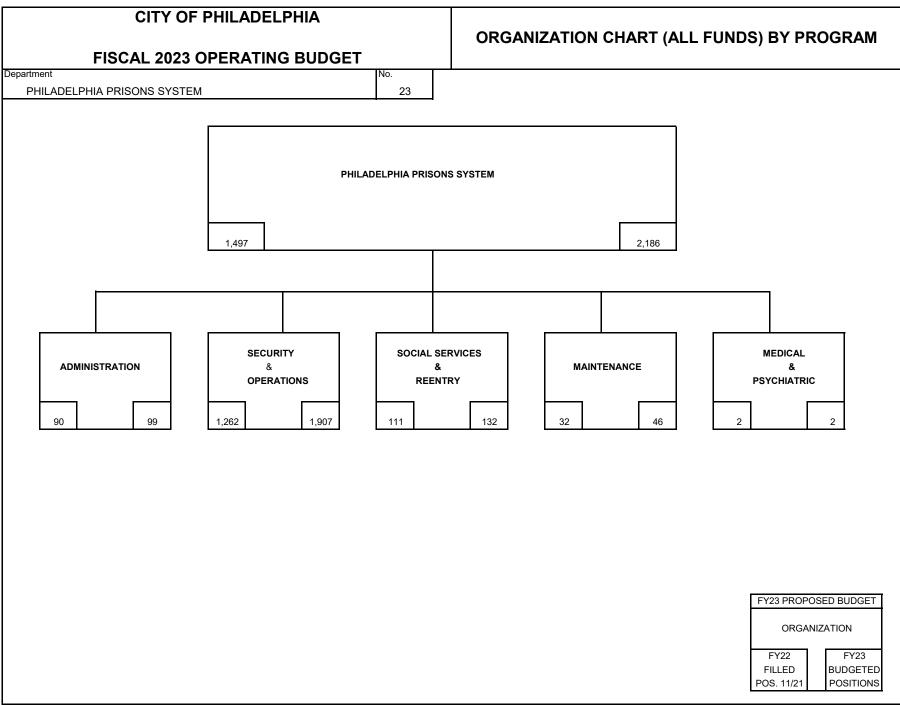

71-53A (Program Based Budgeting Version)

#### **FISCAL 2023 OPERATING BUDGET**

## **DEPARTMENTAL SUMMARY BY FUND**

| _        |                      |            | 3 OPERATING BU                               |                         |                         |                          |                          | 15.                    |
|----------|----------------------|------------|----------------------------------------------|-------------------------|-------------------------|--------------------------|--------------------------|------------------------|
| Depart   |                      | DDIOON     | 10.0007514                                   |                         |                         |                          |                          | No.                    |