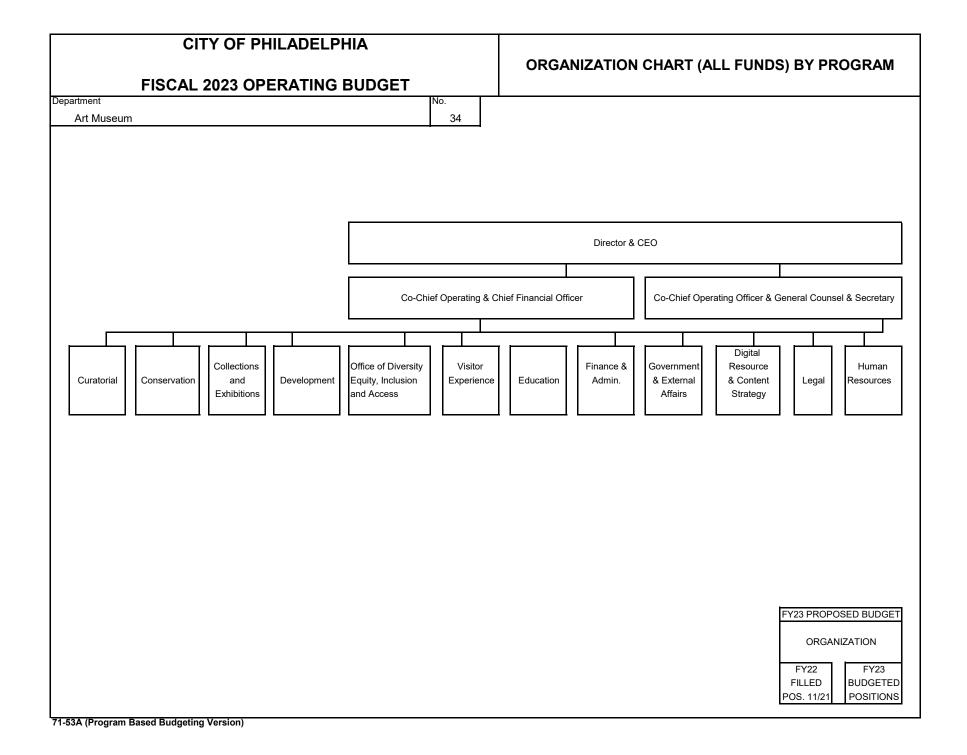

\_

### DEPARTMENTAL SUMMARY BY FUND

### FISCAL 2023 OPERATING BUDGET

| Department No. |                                   |                                                    |                                                                                                                                                                                           |                                      |                                          |                                         |                                   |                              |
|----------------|-----------------------------------|----------------------------------------------------|------------------------------------------------------------------------------------------------------------------------------------