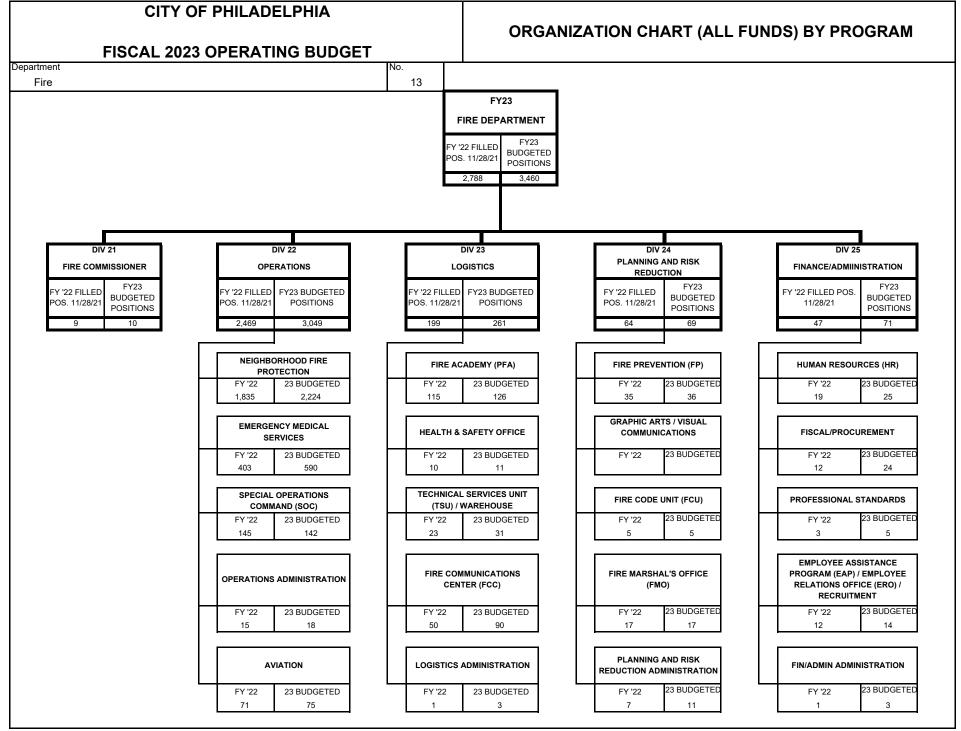

#### **FISCAL 2023 OPERATING BUDGET**

#### **DEPARTMENTAL SUMMARY BY FUND**

|        | 1 1007 (1         |            | OPERATING D                                 | JUGET                    |                           |                          |                          |                        |
|--------|-------------------|------------|---------------------------------------------|--------------------------|---------------------------|--------------------------|--------------------------|------------------------|
| Depart | ment              |            |                                             |                          |                           |                          |                          | No.                    |
| F      | ire               |            |