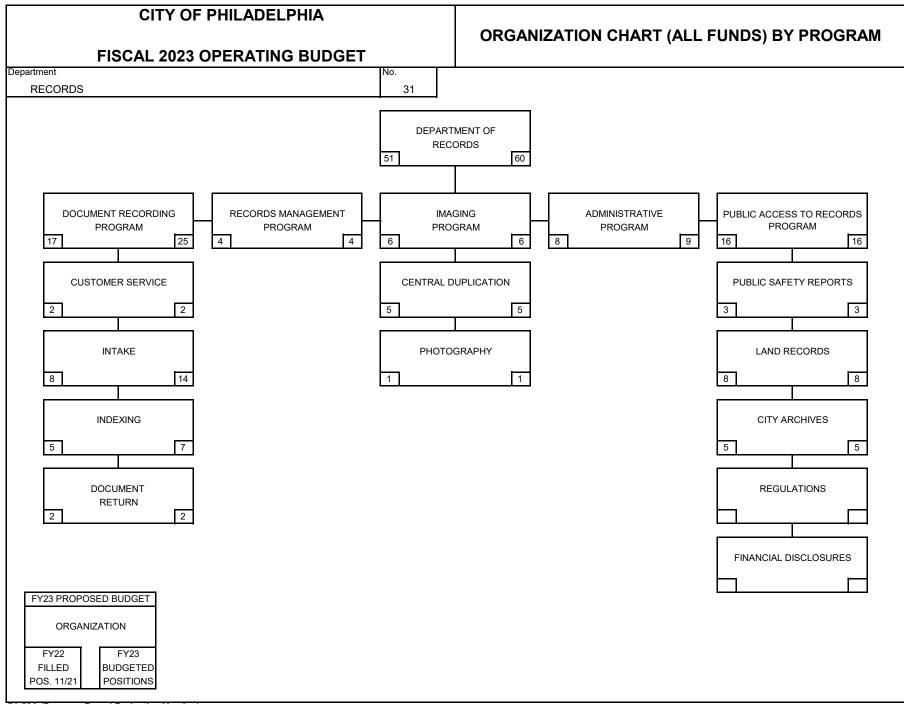

# **DEPARTMENTAL SUMMARY BY FUND**

|            | FISCA                             | L 202                                              | 3 OPERATING BI                                                                                                                                                    | JDGET                                       |                                          |                                                |                                          |                        |
|------------|-----------------------------------|----------------------------------------------------|-------------------------------------------------------------------------------------------------------------------------------------------------------------------|---------------------------------------------|------------------------------------------|------------------------------------------------|------------------------------------------|------------------------|
| Depart     | tment<br>RECORDS                  |                                                    |                                                                                                                                                                   |                                             |                                          |                                                |                                          | No. 31                 |
| No.<br>(1) | Fund (2)                          | Class                                              | Description<br>(4)                                                                                                                                                | Fiscal 2021<br>Actual<br>Obligations<br>(5) | Fiscal 2022 Original Appropriation (6)   | Fiscal 2022<br>Estimated<br>Obligations<br>(7) | Fiscal 2023<br>Proposed<br>Budget<br>(8) | Increase or (Decrease) |
| 01         |                                   | 100                                                | Employee Compensation                                                                                                                                             |                                             |                                          |                                                |                                          |                        |
|            | General                           | a)<br>b)<br>200<br>300<br>400<br>500<br>800        | Personal Services Employee Benefits Purchase of Services Materials and Supplies Equipment Contributions, etc. Payments to Other Funds                             | 2,823,021<br>705,437<br>46,441<br>96,930    | 3,009,970<br>758,985<br>95,032<br>48,726 | 3,259,750<br>758,985<br>95,032<br>48,726       | 3,364,422<br>758,985<br>95,032<br>48,726 | 104,672                |
|            |                                   |                                                    | Total                                                                                                                                                             | 3,671,829                                   | 3,912,713                                | 4,162,493                                      | 4,267,165                                | 104,672                |
|            |                                   | 100<br>a)<br>b)<br>200<br>300<br>400<br>500<br>800 | Employee Compensation Personal Services Employee Benefits Purchase of Services Materials and Supplies Equipment Contributions, etc. Payments to Other Funds       |                                             |                                          |                                                |                                          |                        |
|            |                                   |                                                    | Total                                                                                                                                                             |                                             |                                          |                                                |                                          |                        |
|            |                                   | 100<br>a)<br>b)<br>200<br>300<br>400<br>500<br>800 | Employee Compensation Personal Services Employee Benefits Purchase of Services Materials and Supplies Equipment Contributions, etc. Payments to Other Funds Total |                                             |                                          |                                                |                                          |                        |
| 1          |                                   | 100                                                | Employee Compensation                                                                                                                                             |                                             |                                          |                                                |                                          |                        |
|            |                                   | a)<br>b)<br>200<br>300<br>400<br>500<br>800        | Personal Services Employee Benefits Purchase of Services Materials and Supplies Equipment Contributions, etc. Payments to Other Funds                             |                                             |                                          |                                                |                                          |                        |
| Т          |                                   | 400                                                | Total                                                                                                                                                             |                                             |                                          |                                                |                                          |                        |
|            |                                   | 100<br>a)<br>b)<br>200<br>300<br>400<br>500<br>800 | Employee Compensation Personal Services Employee Benefits Purchase of Services Materials and Supplies Equipment Contributions, etc. Payments to Other Funds Total |                                             |                                          |                                                |                                          |                        |
|            |                                   | 100                                                | Employee Compensation                                                                                                                                             | 0.000.00                                    | 0.000.075                                | 0.050.55                                       | 0.001.10=                                | 40.40==                |
|            | epartmental<br>Total<br>All Funds | a)<br>b)<br>200<br>300<br>400<br>500<br>800        | Personal Services Employee Benefits Purchase of Services Materials and Supplies Equipment Contributions, etc.                                                     | 2,823,021<br>705,437<br>46,441<br>96,930    | 3,009,970<br>758,985<br>95,032<br>48,726 | 3,259,750<br>758,985<br>95,032<br>48,726       | 3,364,422<br>758,985<br>95,032<br>48,726 | 104,672                |
|            |                                   | 600                                                | Payments to Other Funds Total                                                                                                                                     | 3,671,829                                   | 3,912,713                                | 4,162,493                                      | 4,267,165                                | 104,672                |