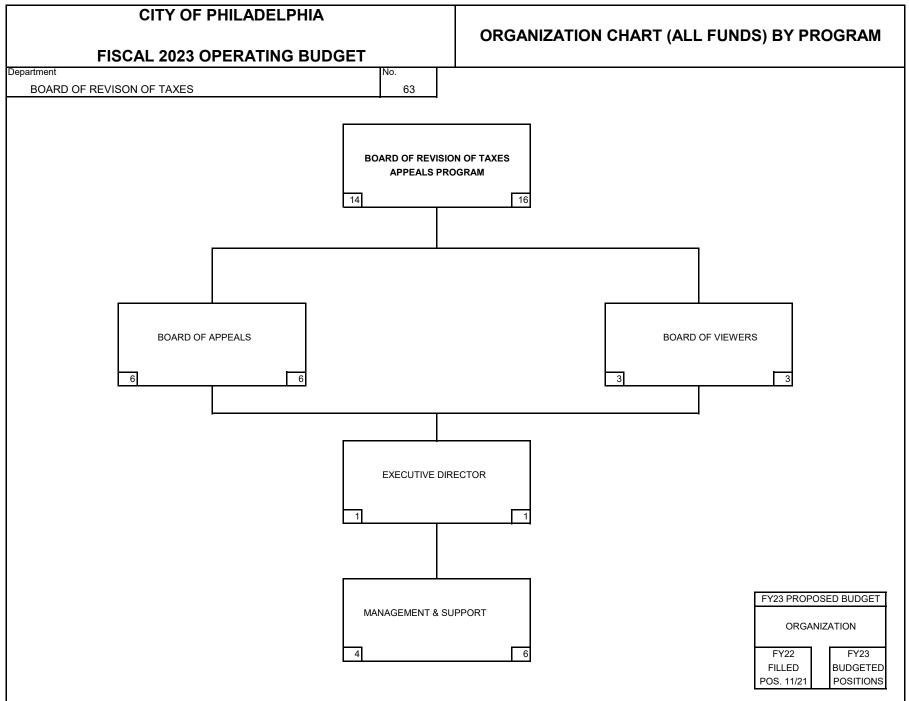

~

71-53A (Program Based Budgeting Version)

## DEPARTMENTAL SUMMARY BY FUND

#### **FISCAL 2023 OPERATING BUDGET**

| Departr |                                  |                                                    |                                                                                                                                                                                           |                                       |                                          |                                         |                                       | No.                          |
|---------|----------------------------------|----------------------------------------------------|-------------------------------------------------------------------------------------------------------------------------------------------------------------------------------------------|---------------------------------------|------------------------------------------|-----------------------------------------|---------------------------------------|------------------------------|
| В       | OARD OF RE                       | VISION                                             | OF TAXES                                                                                                                                                                                  |                                       |                                          |                                         |                                       | 63                           |
| No.     | Fund                             | Class                                              | Description                                                                                                                                                                               | Fiscal 2021<br>Actual<br>Obligations  | Fiscal 2022<br>Original<br>Appropriation | Fiscal 2022<br>Estimated<br>Obligations | Fiscal 2023<br>Proposed<br>Budget     | Increase<br>or<br>(Decrease) |
| (1)     | (2)                              | (3)                                                | (4)                                                                                                                                                                                       | (5)                                   | (6)                                      | (7)                                     | (8)                                   | (9)                          |
| 01      | General                          | 100<br>a)<br>b)<br>200<br>300<br>400<br>500        | Employee Compensation<br>Personal Services<br>Employee Benefits<br>Purchase of Services<br>Materials and Supplies<br>Equipment<br>Contributions, etc.                                     | 1,002,561<br>33,630<br>8,463<br>4,995 | 997,835<br>37,900<br>9,727<br>8,000      | 1,019,348<br>37,900<br>9,727<br>8,000   | 1,030,360<br>37,900<br>9,727<br>8,000 | 11,01                        |
|         |                                  | 800                                                | Payments to Other Funds                                                                                                                                                                   | 4.040.040                             | 4 050 400                                | 4 074 075                               | 4 005 007                             |                              |
|         |                                  |                                                    | Total                                                                                                                                                                                     | 1,049,649                             | 1,053,462                                | 1,074,975                               | 1,085,987                             | 11,01                        |
|         |                                  | 100<br>a)<br>b)<br>200<br>300<br>400<br>500<br>800 | Employee Compensation<br>Personal Services<br>Employee Benefits<br>Purchase of Services<br>Materials and Supplies<br>Equipment<br>Contributions, etc.<br>Payments to Other Funds<br>Total |                                       |                                          |                                         |                                       |                              |
| _       |                                  | 100                                                | Employee Compensation                                                                                                                                                                     |                                       |                                          |                                         |                                       |                              |
|         |                                  | a)<br>b)<br>200<br>300<br>400<br>500<br>800        | Personal Services<br>Employee Benefits<br>Purchase of Services<br>Materials and Supplies<br>Equipment<br>Contributions, etc.<br>Payments to Other Funds<br>Total                          |                                       |                                          |                                         |                                       |                              |
| T       |                                  | 100                                                | Employee Compensation                                                                                                                                                                     |                                       |                                          |                                         |                                       |                              |
|         |                                  | a)<br>b)<br>200<br>300<br>400<br>500<br>800        | Personal Services<br>Employee Benefits<br>Purchase of Services<br>Materials and Supplies<br>Equipment<br>Contributions, etc.<br>Payments to Other Funds<br>Total                          |                                       |                                          |                                         |                                       |                              |
|         |                                  | 100                                                | Employee Compensation                                                                                                                                                                     |                                       |                                          |                                         |                                       |                              |
|         |                                  | a)<br>b)<br>200<br>300<br>400<br>500<br>800        | Personal Services<br>Employee Benefits<br>Purchase of Services<br>Materials and Supplies<br>Equipment<br>Contributions, etc.<br>Payments to Other Funds<br>Total                          |                                       |                                          |                                         |                                       |                              |
|         |                                  | 100                                                | Employee Compensation                                                                                                                                                                     |                                       |                                          |                                         |                                       |                              |
|         | partmental<br>Total<br>All Funds | a)<br>b)<br>200<br>300<br>400<br>500               | Personal Services<br>Employee Benefits<br>Purchase of Services<br>Materials and Supplies<br>Equipment<br>Contributions, etc.                                                              | 1,002,561<br>33,630<br>8,463<br>4,995 | 997,835<br>37,900<br>9,727<br>8,000      | 1,019,348<br>37,900<br>9,727<br>8,000   | 1,030,360<br>37,900<br>9,727<br>8,000 | 11,01:                       |
|         |                                  | 800                                                | Payments to Other Funds                                                                                                                                                                   | 101001                                |                                          |                                         | 1 005 005                             |                              |
|         | (Program Bas                     |                                                    | Total                                                                                                                                                                                     | 1,049,649                             | 1,053,462                                | 1,074,975                               | 1,085,987                             | 11,012                       |