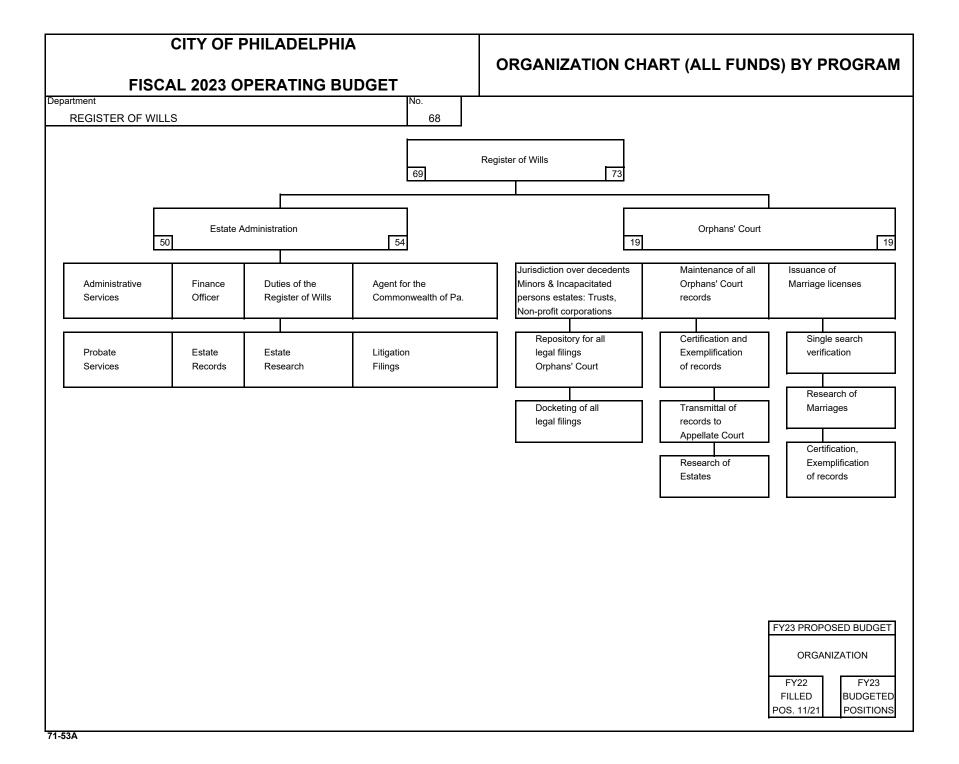

~

#### DEPARTMENTAL SUMMARY BY FUND

#### FISCAL 2023 OPERATING BUDGET

| Department                         |                                                    |                                                                                                                                                                                           |                                             |                                                 |                                                |                                          | No.                                 |
|------------------------------------|----------------------------------------------------|--------------------------------------------------------------------------------------------------------------------------------