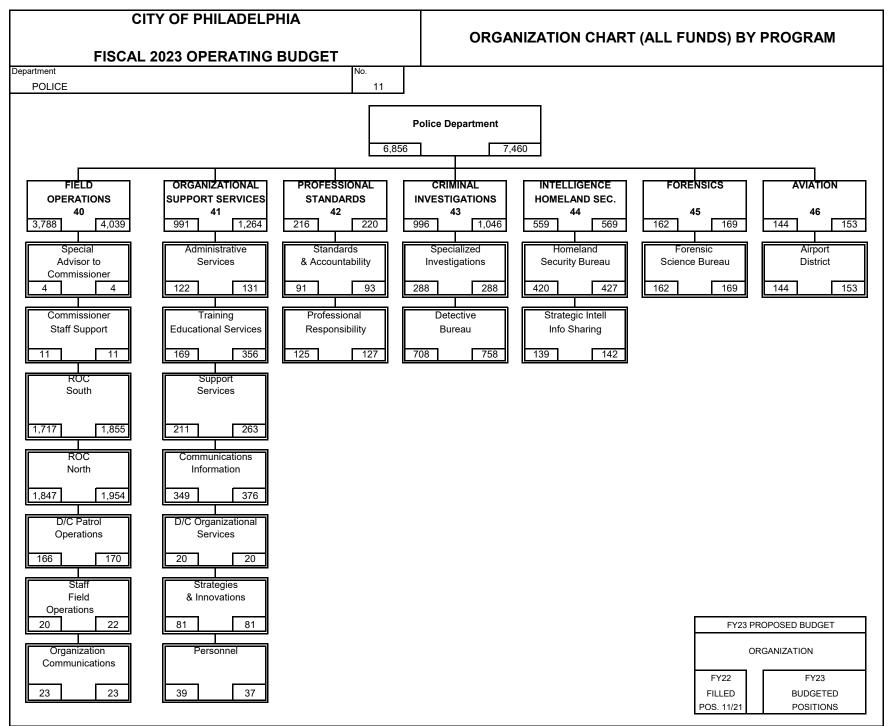

# DEPARTMENTAL SUMMARY BY FUND

# **FISCAL 2023 OPERATING BUDGET**

| Denar | tment       |            |                                            |             |               |                        |             | No.        |
|-------|-------------|------------|--------------------------------------------|-------------|---------------|------------------------|-------------|------------|
|       | POLICE      |            |                                            |             |               |                        |             | No.<br>11  |
|       |             |            |                                            | Fiscal 2021 | Fiscal 2022   | Fiscal 2022            | Fiscal 2023 | Increase   |
|       |             |            |