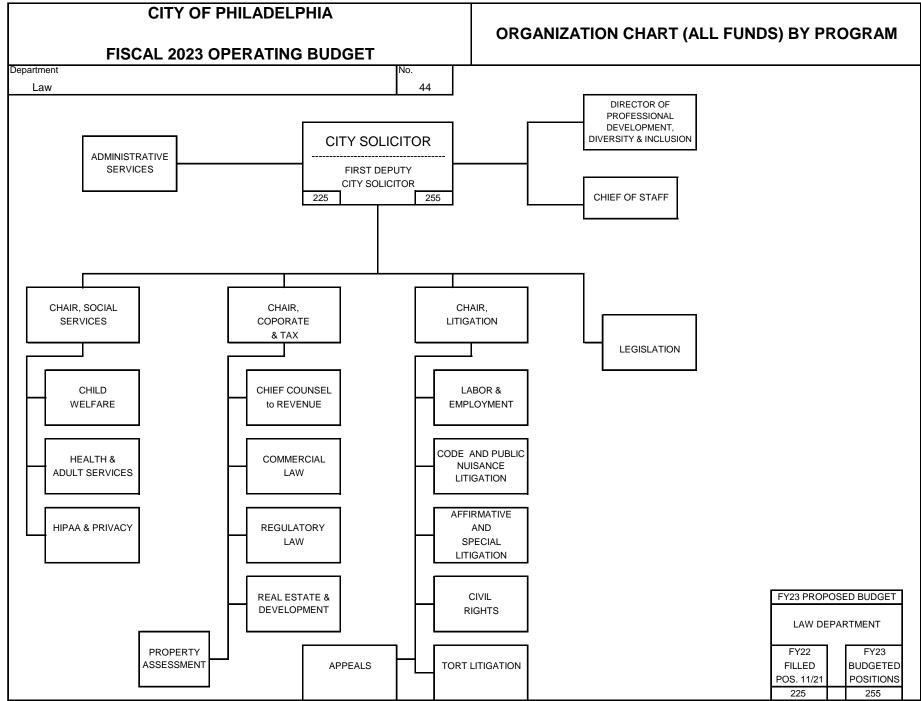

71-53A (Program Based Budgeting Version)

SECTION 28

~

# DEPARTMENTAL SUMMARY BY FUND

#### **FISCAL 2023 OPERATING BUDGET**

| Depar | tment                   |            |                                            |             |               |             |             | No.         |
|-------|-------------------------|------------|--------------------------------------------|-------------|---------------|-------------|-------------|-------------|
|       |                         |            |                                            |             |               |             |             |             |
|       | _aw                     |            |                                            |             |               |             |             | 44          |
|