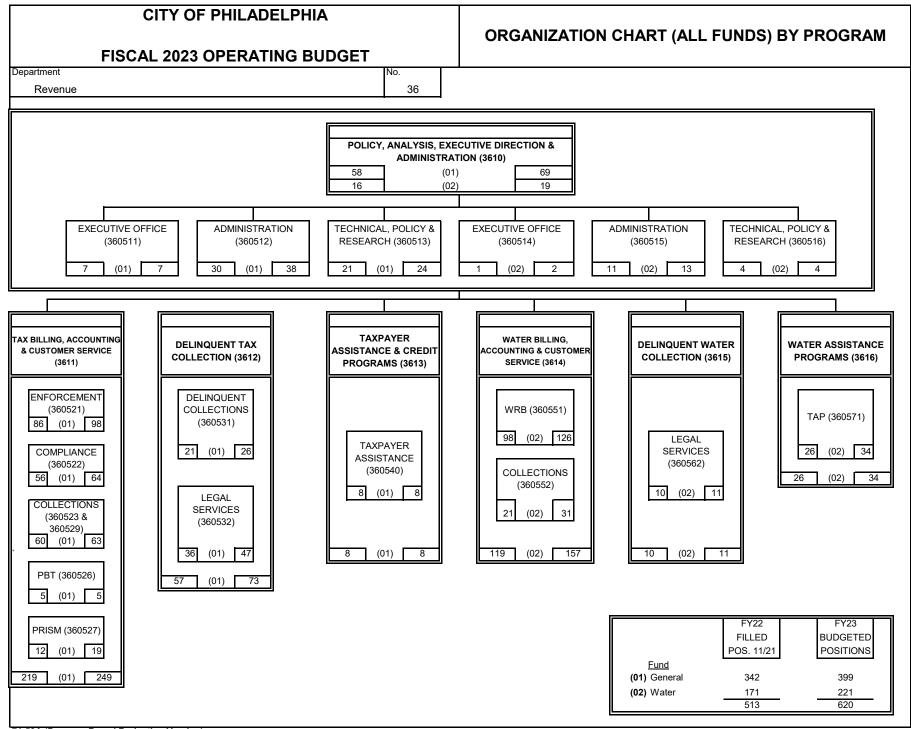

71-53A (Program Based Budgeting Version)

## DEPARTMENTAL SUMMARY BY FUND

| Depar | tment           |            |                                                |                      |                      |                      |                      | No.        |
|-------|-----------------|------------|------------------------------------------------|----------------------|----------------------|----------------------|----------------------|------------|
| ·     | Revenue         |            |                                                |                      |                      |                      |                      | 36         |
|       |                 |            |                                                | Fiscal 2021          | Fiscal 2022          | Fi