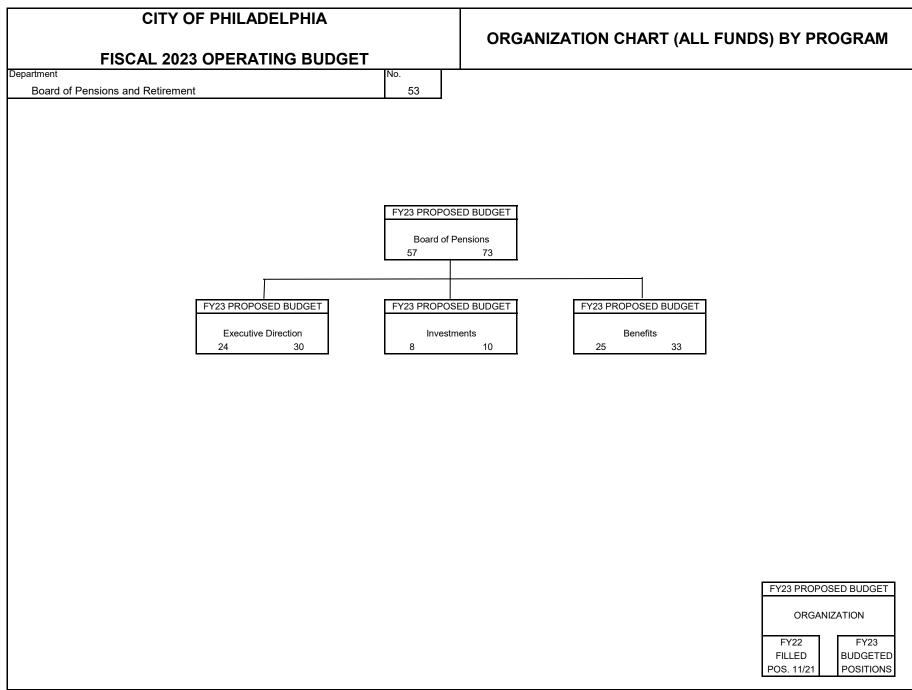

~

### DEPARTMENTAL SUMMARY BY FUND

## FISCAL 2023 OPERATING BUDGET

| Board of Pensions and Retirement         53           No.,<br>Fund<br>(0, 1)         Class<br>(2)         Description<br>(2)         Fiscal 2021<br>(3)         Fiscal 2022<br>(3)         Fiscal 2022<br>(4)         Fiscal 2022<br>(3)         Fiscal 2022<br>(4)         Fiscal 2023<br>(4)                                                                                                                                                                                                                                                                                                                                                                                                    | Depart     | iment          |