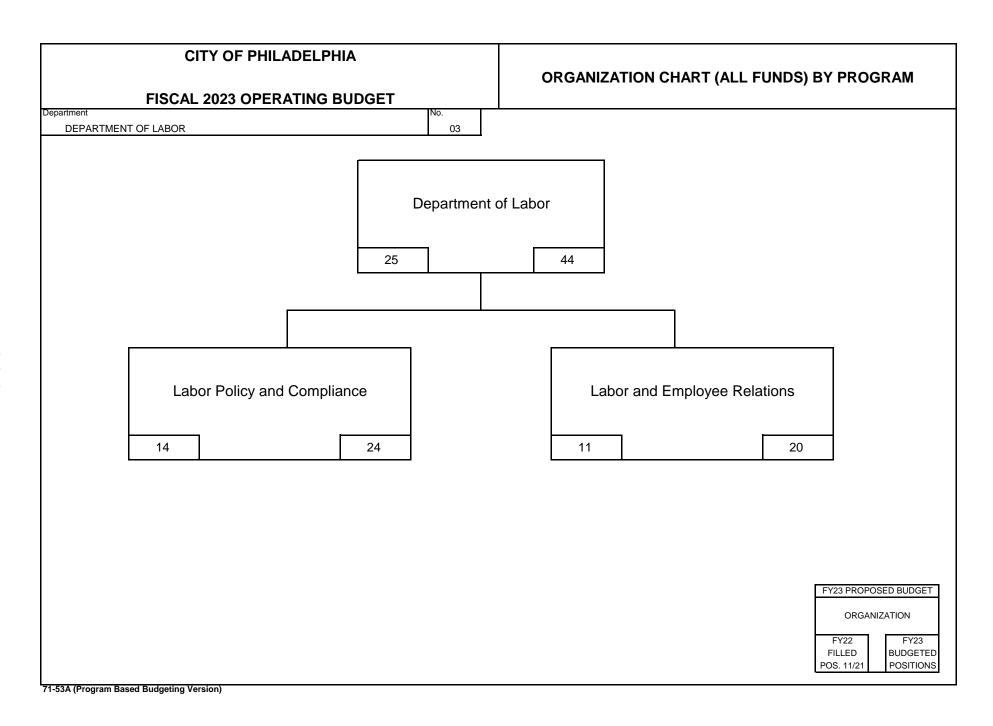

### PERFORMANCE MEASURES AND RACIAL EQUITY

| Department          | No. | Program                      | No. |
|---------------------|-----|------------------------------|-----|
| Department of Labor | 03  | Labor and Employee Relations | 01  |

### **Program Description**

This program contains two units: Labor Relations (LRU) and Employee Relations (ERU). The LRU administers the application of and training on the City's collectively bargained agreements; and facilitates contract negotiations and dispute resolutions related to collective bargaining, grievances, and general labor relations concerns. The ERU administers the City's EEO policies by providing Citywide training, investigating complaints of discrimination, harassment and retaliation, and developing policies and training to ensure compliance with employee protection laws and policies and consistency with employee relations best practices.