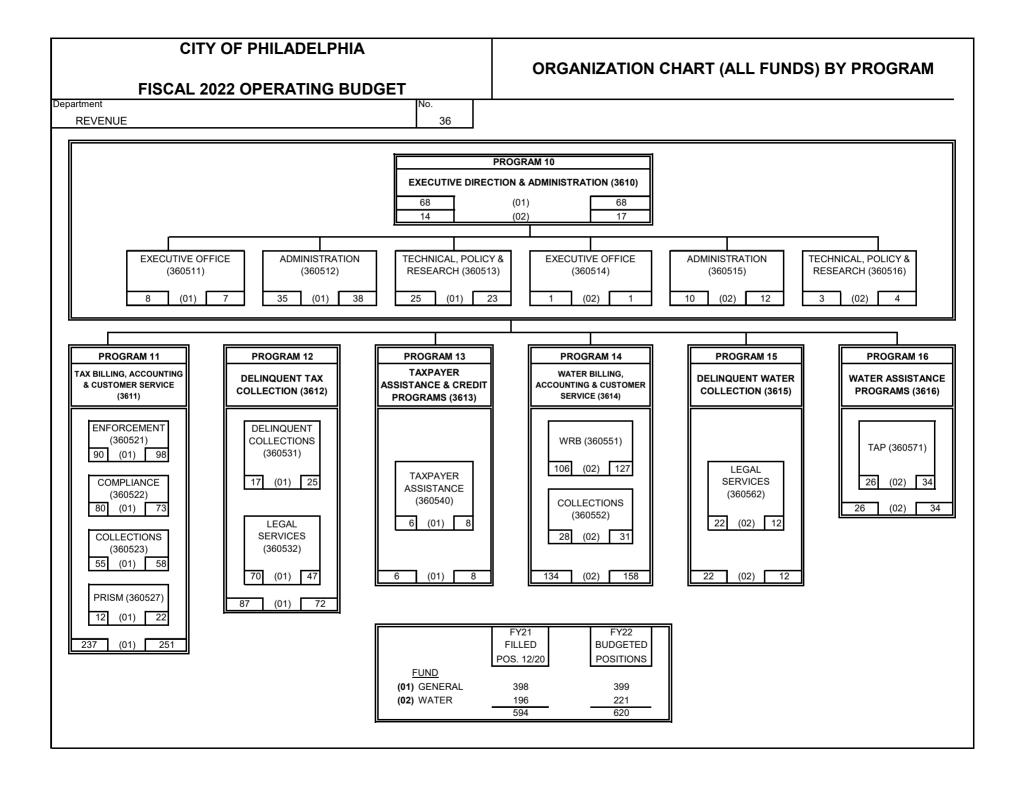

# DEPARTMENTAL SUMMARY BY FUND

| (1)       (2)       (         01       General       1         General       2       3         4       5       8         02       1       1         02       1       1         03       1       1         Grants       1       1         Grants       2       3         4       5       8         08       1       1         Grants       2       3         4       5       8         08       1       1         Grants       2       3         4       5       8         08       1       1         6       2       3         4       5       8         6       8       1         6       8       1      14       5       8       1         6       8       1         7       8       1         7       8       1         8       1       1         8       1       1         8       1