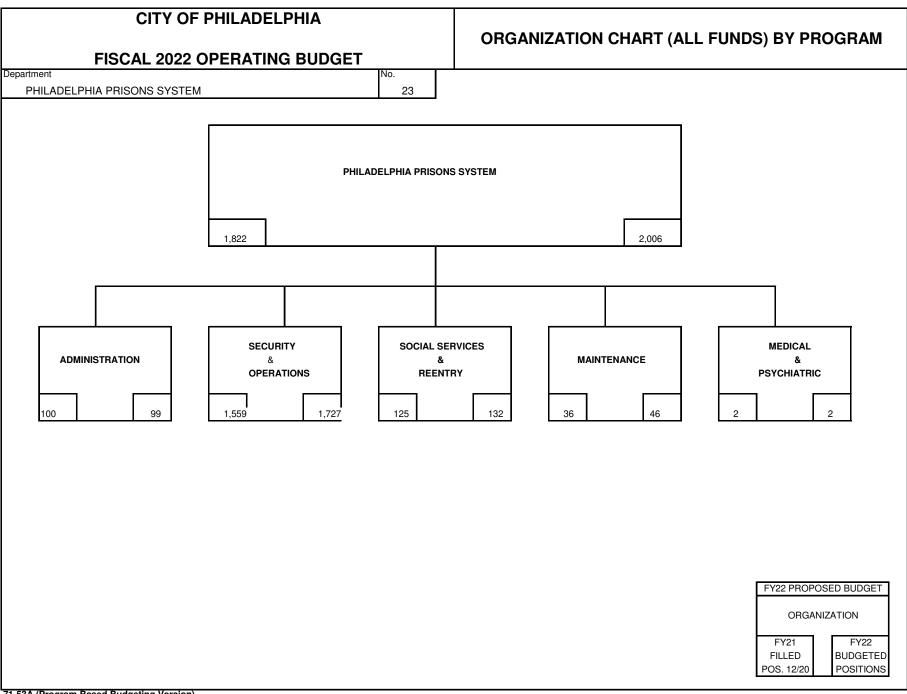

## PERFORMANCE MEASURES AND RACIAL EQUITY

| Department                  | No. | Program        | No. |
|-----------------------------|-----|----------------|-----|
| PHILADELPHIA PRISONS SYSTEM | 23  | Administration | 15  |

#### **CITY OF PHILADELPHIA** PROGRAM SUMMARY - ALL FUNDS **FISCAL 2022 OPERATING BUDGET** Program PHILADELPHIA PRISONS SYSTEM 23 **ADMINISTRATION** 15 Summary by Fund Fiscal 2021 Fiscal 2021 Fiscal 2022 Fiscal 2020 Increase Fund Fund Actual Original Estimated Proposed or No. **Obligations** Appropriations Obligations Budget (Decrease) (1) (2) (3)(4) (5) (6) 11,959,600 9,262,298 8,888,995 12,465,594 3,576,599 01 General 8,888,995 Total 11,959,600 9,262,298 12,465,594 3,576,599 Summary of Full Time Positions by Fund **Actual Positions** Fiscal 2021 Fund Increment Run Fiscal 2022 Inc. / (Dec.) 6/30/20 PPE 12/21/20 No. Fund Budgeted Budgeted (Col. 6 less 4) (1) (2) (3) (4) (6) (5)(7) 98 99 01 General 110 100 Total Full Time 110 98 100 99 Summary of Non-Tax Revenues by Fund Fiscal 2021 Fiscal 2020 Fiscal 2021 Fiscal 2022 Increase Fund Fund Actual Original Estimate Proposed or No. Revenues Budget Budget (Decrease) (1) (2) (3)186,300 940,000 01 General 1.520.000 1,090,000 (150,000)186.300 1.520.000 (150,000)Total 1,090,000 940,000 Selected Associated Capital Projects Fiscal 2021 Dept. Carry Fiscal 2021 Fiscal 2022 Fiscal 2022 Where Forward Original Approp. Proposed Budget Description Original Approp. Proposed Bdgt (GO Only) (All Other Sources) (GO Only) (All Other Sources) Appropriated (1) (2) (3) (4) (5) (6) (7) Total Selected Associated Operating Costs Fiscal 2020 Fiscal 2021 Fiscal 2021 Fiscal 2022 Dept. Increase Where Description Calculated Calculated Calculated Calculated