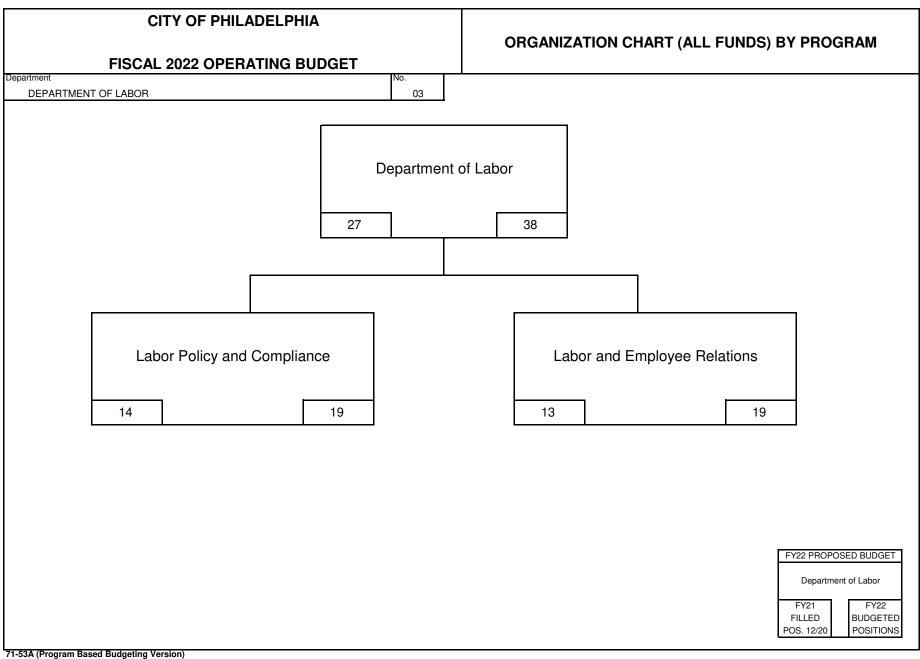

#### **DEPARTMENTAL SUMMARY BY FUND**

| Depart  |                         |            |                                         |                                             |                                        |                                                |                                          |                                     |
|---------|-------------------------|------------|-----------------------------------------|---------------------------------------------|----------------------------------------|------------------------------------------------|------------------------------------------|-------------------------------------|
|         | ment<br>Department of L | ahor       |                                         |                                             |                                        |                                                |                                          | No.<br>03                           |
| No. (1) | Fund (2)                | Class      | Description<br>(4)                      | Fiscal 2020<br>Actual<br>Obligations<br>(5) | Fiscal 2021 Original Appropriation (6) | Fiscal 2021<br>Estimated<br>Obligations<br>(7) | Fiscal 2022<br>Proposed<br>Budget<br>(8) | Increase<br>or<br>(Decrease)<br>(9) |
|         | (=)                     |            |                                         | (0)                                         | (♥)                                    | (,)                                            | (♥)                                      | (0)                                 |
| 01      |                         | 100        | Employee Compensation                   |                                             | 2 22 7 42 7                            | 0 005 405                                      | 2 222 422                                | - 40 0                              |
|         | General                 | a)         | Personal Services                       | 1,945,732                                   | 2,395,467                              | 2,395,467                                      | 2,939,422                                | 543,955                             |
|         |                         | b)         | Employee Benefits                       | 000 157                                     | 057.017                                | 070 017                                        | 050.017                                  | 70,000                              |
|         |                         | 200        | Purchase of Services                    | 260,157<br>11,351                           | 357,217<br>19,820                      | 276,217<br>19,820                              | 352,817<br>19,820                        | 76,600                              |
|         |                         | 300<br>400 | Materials and Supplies Equipment        | 11,331                                      | 66,600                                 | 57,600                                         | 1,600                                    | (56,000)                            |
|         |                         | 500        | Contributions, etc.                     |                                             | 00,000                                 | 37,000                                         | 1,000                                    | (30,000)                            |
|         |                         | 800        | Payments to Other Funds                 |                                             |                                        |                                                |                                          |                                     |
|         |                         | 000        | Total                                   | 2,217,240                                   | 2,839,104                              | 2,749,104                                      | 3,313,659                                | 564,555                             |
|         |                         | 100        |                                         | =,= ,=                                      | _,,,,,,,,                              | _,, ,,,,,,                                     | 5,5 : 5,5 5 5                            |                                     |
|         |                         | 100<br>a)  | Employee Compensation Personal Services |                                             |                                        |                                                |                                          |                                     |
|         |                         | a)<br>b)   | Employee Benefits                       |                                             |                                        |                                                |                                          |                                     |
|         |                         | 200        | Purchase of Services                    |                                             |                                        |                                                |                                          |                                     |
|         |                         | 300        | Materials and Supplies                  |                                             |                                        |                                                |                                          | ĺ                                   |
|         |                         | 400        | Equipment                               |                                             |                                        |                                                |                                          |                                     |
|         |                         | 500        | Contributions, etc.                     |                                             |                                        |                                                |                                          |                                     |
|         |                         | 800        | Payments to Other Funds                 |                                             |                                        |                                                |                                          |                                     |
|         |                         |            | Total                                   |                                             |                                        |                                                |                                          |                                     |
|         |                         | 100        | Employee Compensation                   |                                             |                                        |                                                |                                          | T .                                 |
|         |                         | a)         | Personal Services                       |                                             |                                        |                                                |                                          |                                     |
|         |                         | b)         | Employee Benefits                       |                                             |                                        |                                                |                                          |                                     |
|         |                         | 200        | Purchase of Services                    |                                             |                                        |                                                |                                          |                                     |
|         |                         | 300        | Materials and Supplies                  |                                             |                                        |                                                |                                          |                                     |
|         |                         | 400        | Equipment                               |                                             |                                        |                                                |                                          |                                     |
|         |                         | 500        | Contributions, etc.                     |                                             |                                        |                                                |                                          |                                     |
|         |                         | 800        | Payments to Other Funds                 |                                             |                                        |                                                |                                          |                                     |
|         |                         |            | Total                                   |                                             |                                        |                                                |                                          |                                     |
|         |                         | 100        | Employee Compensation                   |                                             |                                        |                                                |                                          |                                     |
|         |                         | a)         | Personal Services Employee Benefits     |                                             |                                        |                                                |                                          |                                     |
|         |                         | b)<br>200  | Purchase of Services                    |                                             |                                        |                                                |                                          |                                     |
|         |                         | 300        | Materials and Supplies                  |                                             |                                        |                                                |                                          |                                     |
|         |                         | 400        | Equipment                               |                                             |                                        |                                                |                                          |                                     |
|         |                         | 500        | Contributions, etc.                     |                                             |                                        |                                                |                                          |                                     |
|         |                         | 800        | Payments to Other Funds                 |                                             |                                        |                                                |                                          |                                     |
|         |                         |            | Total                                   |                                             |                                        |                                                |                                          |                                     |
|         |                         | 100        | Employee Compensation                   |                                             |                                        |                                                |                                          |                                     |
|         |                         | a)         | Personal Services                       |                                             |                                        |                                                |                                          | ĺ                                   |
|         |                         | b)         | Employee Benefits                       |                                             |                                        |                                                |                                          |                                     |
|         |                         | 200        | Purchase of Services                    |                                             |                                        |                                                |                                          |                                     |
|         |                         | 300        | Materials and Supplies                  |                                             |                                        |                                                |                                          | ĺ                                   |
|         |                         | 400        | Equipment                               |                                             |                                        |                                                |                                          |                                     |
|         |                         | 500        | Contributions, etc.                     |                                             |                                        |                                                |                                          |                                     |
|         |                         | 800        | Payments to Other Funds Total           |                                             |                                        |                                                |                                          |                                     |
|         |                         | 100        |                                         | I                                           |                                        |                                                |                                          | <u> </u>                            |
|         |                         | 100<br>a)  | Employee Compensation Personal Services | 1,945,732                                   | 2,395,467                              | 2,395,467                                      | 2,939,422                                | 543,955                             |
|         |                         | b)         | Employee Benefits                       | 1,343,732                                   | 2,000,407                              | 2,000,407                                      | 2,303,422                                | J40,933                             |
| De      | partmental              | 200        | Purchase of Services                    | 260,157                                     | 357,217                                | 276,217                                        | 352,817                                  | 76,600                              |
|         | Total                   | 300        | Materials and Supplies                  | 11,351                                      | 19,820                                 | 19,820                                         | 19,820                                   | 70,000                              |
| ,       | All Funds               | 400        | Equipment                               | 11,001                                      | 66,600                                 | 57,600                                         | 1,600                                    | (56,000)                            |
|         |                         | 500        | Contributions, etc.                     |                                             | 22,230                                 | 2.,200                                         | ,,,,,,,,,,,,,,,,,,,,,,,,,,,,,,,,,,,,,,,  | (22,300)                            |
|         |                         | 800        | Payments to Other Funds                 |                                             |                                        |                                                |                                          |                                     |
| <u></u> |                         |            | Total                                   | 2,217,240                                   | 2,839,104                              | 2,749,104                                      | 3,313,659                                | 564,555                             |