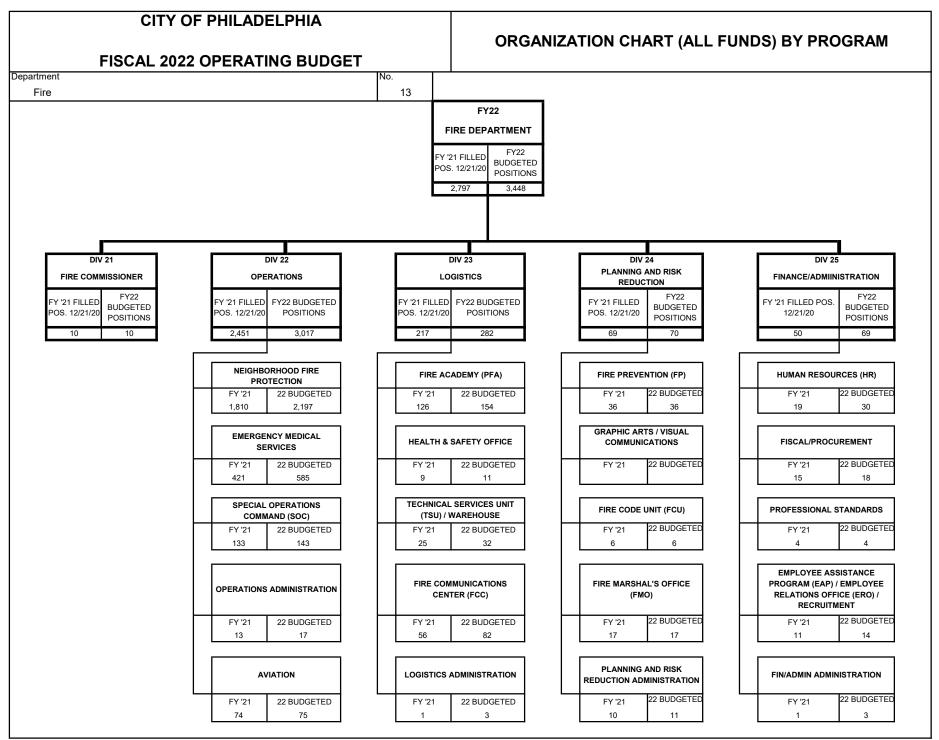

71-53A (Program Based Budgeting Version)

~

### FISCAL 2022 OPERATING BUDGET

## DEPARTMENTAL SUMMARY BY FUND

|       | FISCA                |                  | 2 OPERATING BU                                 | JDGET                   |                          |                          |                          |                       |
|-------|----------------------|------------------|------------------------------------------------|-------------------------|--------------------------|--------------------------|--------------------------|-----------------------|
| Depar | tment                |                  |                                                |                         |                          |                          |                          | No.