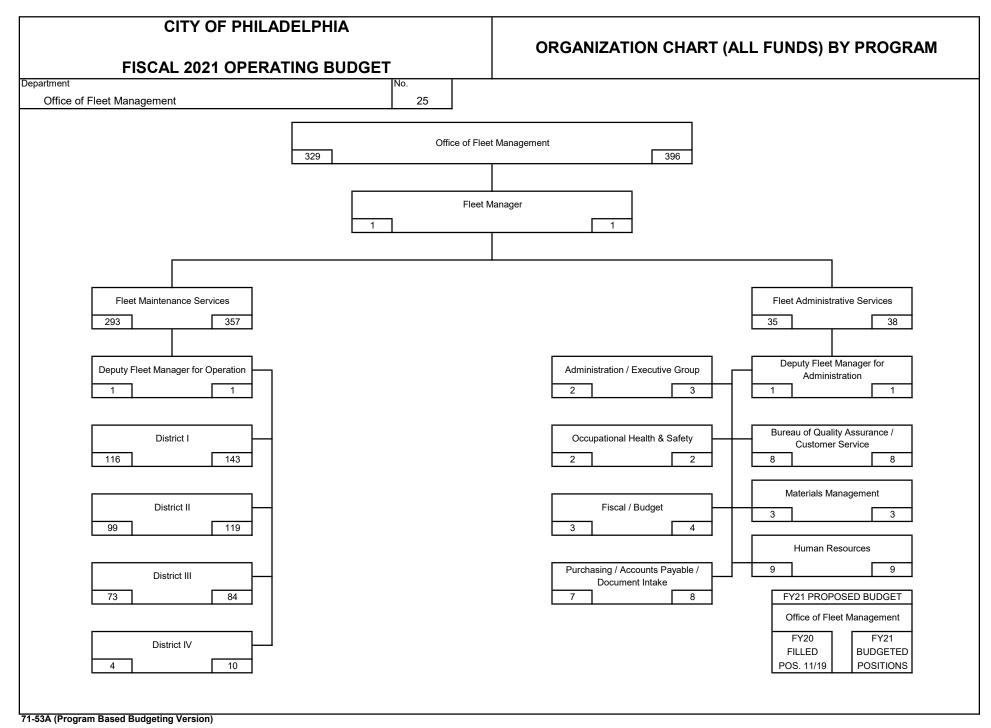

### **PROGRAM SUMMARY - ALL FUNDS**

| ı |                            |     |                            |     |
|---|----------------------------|-----|----------------------------|-----|
|   | Department                 | No. | Program                    | No. |
|   | Office of Fleet Management | 25  | Fleet Maintenance Services | 02  |