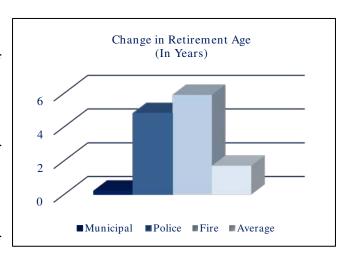

**Councilmember Oh:** What is the projected value of the loss and the impact on the FY 21 budget? What will the total cost of DROP be in FY 21? Has any consideration been given to eliminating DROP as a way to relieve financial pressure on the overall pension program?

The most recent analysis of the cost of DROP was conducted by PICA in their December 2017 Update on the City of Philadelphia DROP Program. The PICA report concludes that the effect of the DROP on costs going forward may have a smaller impact because of the changes made in 2012 and as more employees from newer plans enter DROP. The December 2017 PICA Report is attached for your convenience.