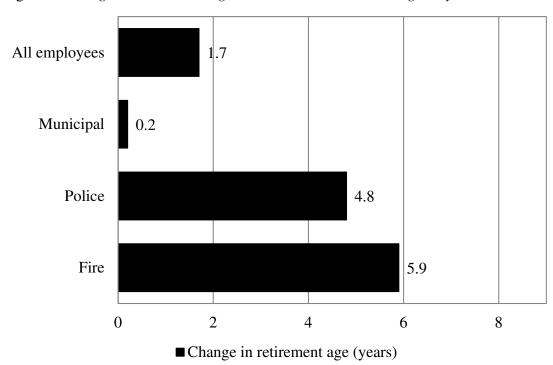

**Councilmember Oh:** What is the projected value of the loss and the impact on the FY 21 budget? What will the total cost of DROP be in FY 21? Has any consideration been given to eliminating DROP as a way to relieve financial pressure on the overall pension program?

The most recent analysis of the cost of DROP was conducted by PICA in their December 2017 Update on the City of Philadelphia DROP Program. The PICA report concludes that the effect of the DROP on costs going forward may have a smaller impact because of the changes made in 2012 and as more employees from newer plans enter DROP. The December 2017 PICA Report is attached for your convenience.

Changes to DROP legislation for represented employees is likely subject to the collective bargaining process.

If you have any additional questions, please feel free to contact my office.

Thank you,

Rob Dubow