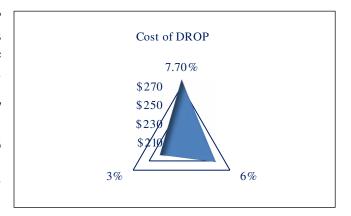

**Councilmember Oh:** What is the projected value of the loss and the impact on the FY 21 budget? What will the total cost of DROP be in FY 21? Has any consideration been given to eliminating DROP as a way to relieve financial pressure on the overall pension program?

The most recent analysis of the cost of DROP was conducted by PICA in their December 2017 Update on the City of Philadelphia DROP Program. The PICA report concludes that the effect of the DROP on costs going forward may have a smaller impact because of the changes made in 2012 and as more employees from newer plans enter DROP. The December 2017 PICA Report is attached for your convenience.