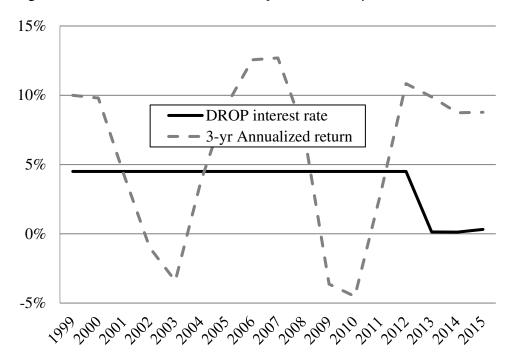

**Councilmember Oh:** What is the projected value of the loss and the impact on the FY 21 budget? What will the total cost of DROP be in FY 21? Has any consideration been given to eliminating DROP as a way to relieve financial pressure on the overall pension program?

The most recent analysis of the cost of DROP was conducted by PICA in their December 2017 Update on the City of Philadelphia DROP Program. The PICA report concludes that the effect of the DROP on costs going forward may have a smaller impact because of the changes made in 2012 and as more employees from newer plans enter DROP. The December 2017 PICA Report is attached for your convenience.