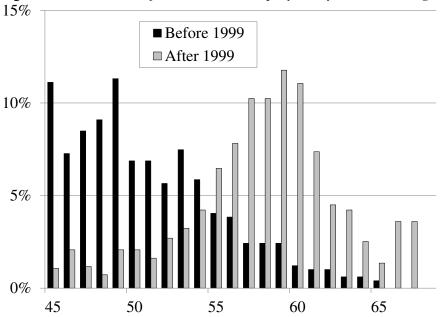

**Councilmember Oh:** What is the projected value of the loss and the impact on the FY 21 budget? What will the total cost of DROP be in FY 21? Has any consideration been given to eliminating DROP as a way to relieve financial pressure on the overall pension program?

The most recent analysis of the cost of DROP was conducted by PICA in their December 2017 Update on the City of Philadelphia DROP Program. The PICA report concludes that the effect of the DROP on costs going forward may have a smaller impact because of the changes made in 2012 and as more employees from newer plans enter DROP. The December 2017 PICA Report is attached for your convenience.

Changes to DROP legislation for represented employees is likely subject to the collective bargaining process.

If you have any additional questions, please feel free to contact my office.

Thank you,

Rob Dubow