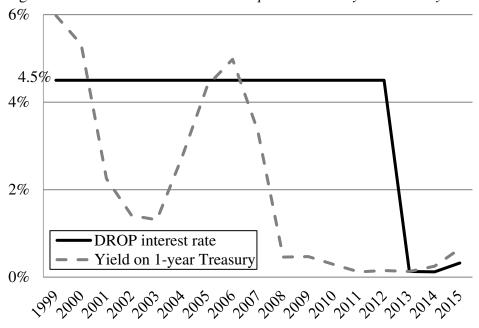

**Councilmember Oh:** What is the projected value of the loss and the impact on the FY 21 budget? What will the total cost of DROP be in FY 21? Has any consideration been given to eliminating DROP as a way to relieve financial pressure on the overall pension program?

The most recent analysis of the cost of DROP was conducted by PICA in their December 2017 Update on the City of Philadelphia DROP Program. The PICA report concludes that the effect of the DROP on costs going forward may have a smaller impact because of the changes made in 2012 and as more employees from newer plans enter DROP. The December 2017 PICA Report is attached for your convenience.