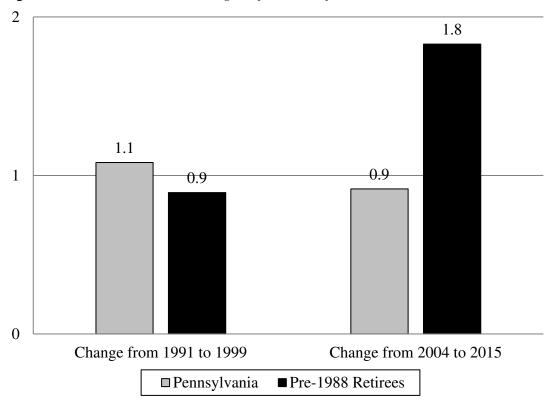

**Councilmember Oh:** What is the projected value of the loss and the impact on the FY 21 budget? What will the total cost of DROP be in FY 21? Has any consideration been given to eliminating DROP as a way to relieve financial pressure on the overall pension program?

The most recent analysis of the cost of DROP was conducted by PICA in their December 2017 Update on the City of Philadelphia DROP Program. The PICA report concludes that the effect of the DROP on costs going forward may have a smaller impact because of the changes made in 2012 and as more employees from newer plans enter DROP. The December 2017 PICA Report is attached for your convenience.

Changes to DROP legislation for represented employees is likely subject to the collective bargaining process.

If you have any additional questions, please feel free to contact my office.

Thank you,

Rob Dubow