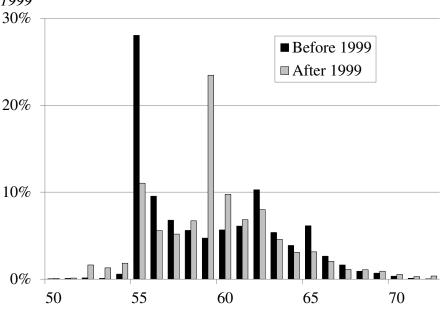

**Councilmember Oh:** What is the projected value of the loss and the impact on the FY 21 budget? What will the total cost of DROP be in FY 21? Has any consideration been given to eliminating DROP as a way to relieve financial pressure on the overall pension program?

The most recent analysis of the cost of DROP was conducted by PICA in their December 2017 Update on the City of Philadelphia DROP Program. The PICA report concludes that the effect of the DROP on costs going forward may have a smaller impact because of the changes made in 2012 and as more employees from newer plans enter DROP. The December 2017 PICA Report is attached for your convenience.