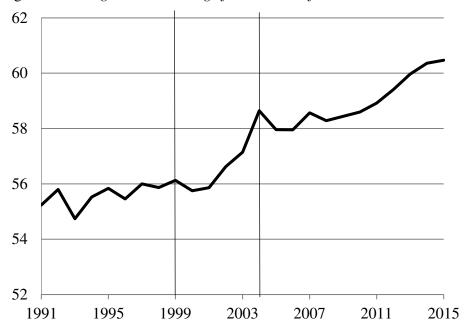

**Councilmember Oh:** What is the projected value of the loss and the impact on the FY 21 budget? What will the total cost of DROP be in FY 21? Has any consideration been given to eliminating DROP as a way to relieve financial pressure on the overall pension program?

The most recent analysis of the cost of DROP was conducted by PICA in their December 2017 Update on the City of Philadelphia DROP Program. The PICA report concludes that the effect of the DROP on costs going forward may have a smaller impact because of the changes made in 2012 and as more employees from newer plans enter DROP. The December 2017 PICA Report is attached for your convenience.

Changes to DROP legislation for represented employees is likely subject to the collective bargaining process.

If you have any additional questions, please feel free to contact my office.

Thank you,

Rob Dubow