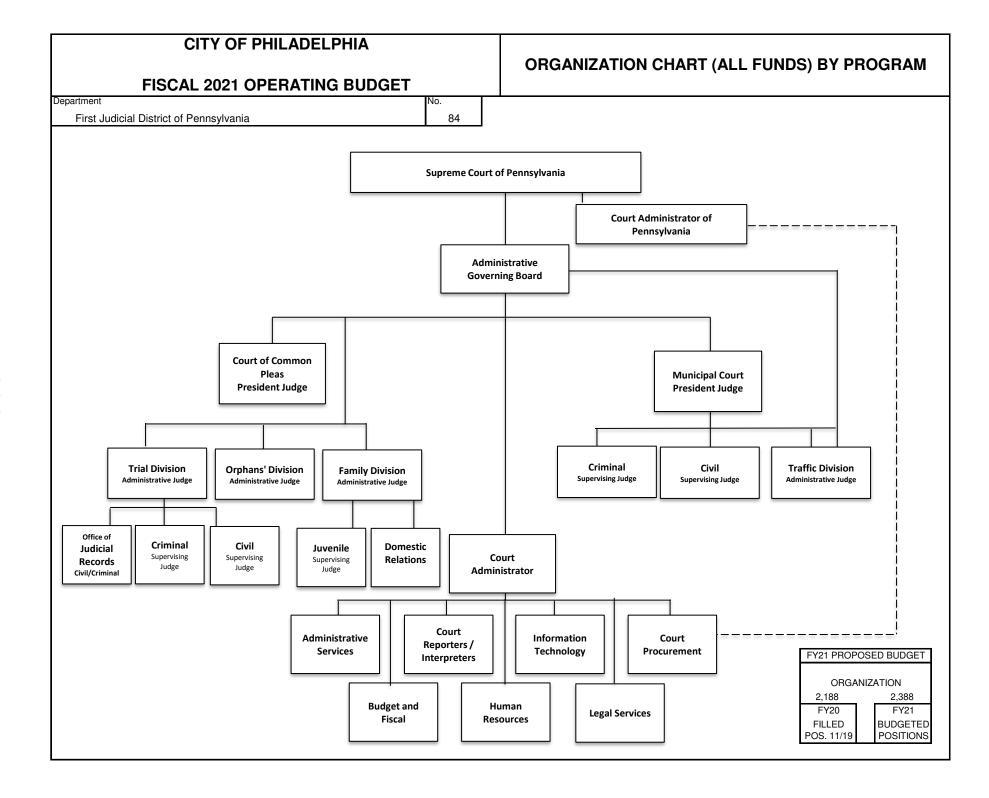

# **FISCAL 2021 OPERATING BUDGET**

### **DEPARTMENTAL SUMMARY BY FUND**

|             |                                   |                                                    | OPERATING BU                                                                                                                                                      | DOLI                                                            |                                                                 |                                                                 |                                                                                               |                                                                                  |
|-------------|-----------------------------------|---------------------------