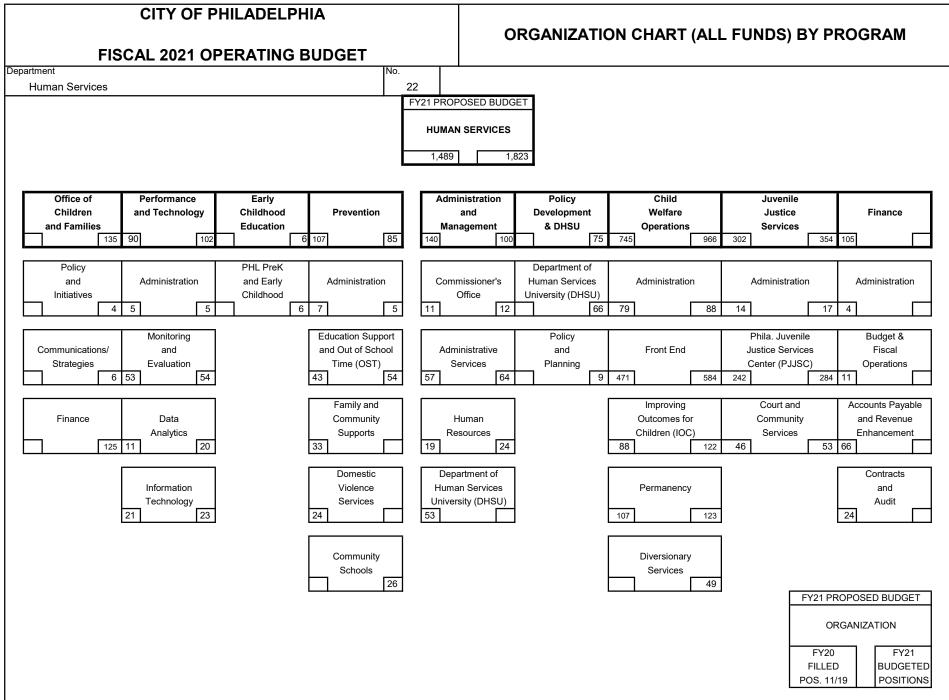

SECTION 12

~

71-53A (Program Based Budgeting Version)

#### DEPARTMENTAL SUMMARY BY FUND