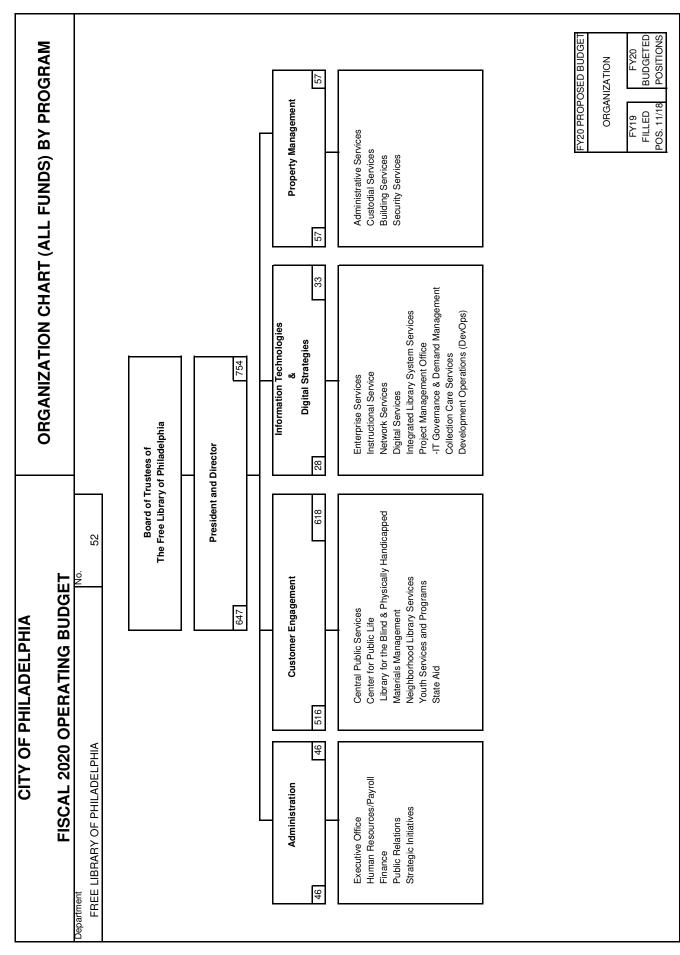

| F                  | CITY OF PHILADELPHI                                                                                                   |                                             | PRC                                              | OGRAM SUMMA                                    | RY - ALL FUN                             | IDS                                     |
|--------------------|-----------------------------------------------------------------------------------------------------------------------|---------------------------------------------|--------------------------------------------------|------------------------------------------------|------------------------------------------|-----------------------------------------|
| Department         |                                                                                                                       | No.                                         | Program                                          |                                                |                                          | No.                                     |
| FREE LI            | BRARY OF PHILADELPHIA                                                                                                 | 52                                          | ADMINISTRATIO                                    | N                                              |                                          | 10                                      |
|                    |                                                                                                                       | Progra                                      | am Description                                   |                                                |                                          |                                         |
|                    | gram includes all internal-based acti<br>, human resources, finance, and ma                                           | •                                           | the work of the L                                | ibrary, such as exec                           | utive and strategi                       | c planning                              |
|                    |                                                                                                                       | Progr                                       | am Objectives                                    |                                                |                                          |                                         |
| - Create           | ue to develop a fully trained workfor<br>a workforce that mirrors the diverse<br>age staff to experiment, explore, an | population of F                             |                                                  |                                                |                                          |                                         |
|                    |                                                                                                                       | Perform                                     | nance Measures                                   | 3                                              |                                          |                                         |
|                    |                                                                                                                       |                                             | Fiscal 2018                                      | Fiscal 2019                                    | Fiscal 2019                              | Fiscal 2020                             |
|                    | Description                                                                                                           |                                             | Year-End                                         | Year-to-Date<br>(Q1 + Q2)                      | Target                                   | Target                                  |
|                    | (1)                                                                                                                   |                                             | (2)                                              | (3)                                            | (4)                                      | (5)                                     |
|                    | ia usage: Facebook, Twitter, Instagram, You                                                                           |                                             | 65,561                                           | 70,220                                         | 83,375                                   | 85,000                                  |
|                    | : This measure counts the number of follows                                                                           | ers across the four s                       | 50%                                              |                                                | 400/                                     | 400/                                    |
|                    | tal M/W/DSBE participation rate <u>:</u> This is an annual measure, and FY19 data                                     | will be available at                        |                                                  | N/A                                            | 40%                                      | 40%                                     |
|                    | ary across quarters, depending on the value                                                                           |                                             |                                                  | are comonned inroughout                        | the year, and the                        |                                         |
| -                  | e of staff completing required courses                                                                                |                                             | N/A                                              | 15%                                            | 25%                                      | 25%                                     |
|                    | : This is a new measure for FY19, so prior-y                                                                          | ear data is not avail                       |                                                  |                                                |                                          | 2070                                    |
|                    |                                                                                                                       |                                             |                                                  |                                                |                                          |                                         |
|                    |                                                                                                                       | Sum                                         | mary by Fund                                     |                                                |                                          |                                         |
| Fund<br>No.<br>(1) | Fund<br>(2)                                                                                                           | Fiscal 2018<br>Actual<br>Obligations<br>(3) | Fiscal 2019<br>Original<br>Appropriations<br>(4) | Fiscal 2019<br>Estimated<br>Obligations<br>(5) | Fiscal 2020<br>Proposed<br>Budget<br>(6) | Increase<br>or<br>(Decrease)<br>(7)     |
| 01                 | GENERAL                                                                                                               | 3,619,584                                   | 3,049,893                                        | 3,098,208                                      | 3,181,780                                | 83,572                                  |
|                    |                                                                                                                       |                                             |                                                  |                                                |                                          |                                         |
| <b> </b>           | Total                                                                                                                 | 3,619,584                                   | 3,049,893                                        | 3,098,208                                      | 3,181,780                                | 83,572                                  |
|                    |                                                                                                                       |                                             | I Time Positions                                 |                                                | 0,101,700                                | 55,572                                  |
| Fund<br>No.<br>(1) | Fund<br>(2)                                                                                                           | Actual Positions<br>6/30/18<br>(3)          | Fiscal 2019<br>Budgeted<br>(4)                   | Increment Run<br>PPE 11/25/18<br>(5)           | Fiscal 2020<br>Budgeted<br>(6)           | Inc. / (Dec.)<br>(Col. 6 less 4)<br>(7) |
| 01                 | GENERAL                                                                                                               | 47                                          | 47                                               | 46                                             | 46                                       | (1)                                     |
|                    |                                                                                                                       |                                             |                                                  |                                                |                                          |                                         |
|                    |                                                                                                                       |                                             |                                                  |                                                |                                          |                                         |
|                    |                                                                                                                       |                                             |                                                  |                                                |                                          |                                         |
|                    |                                                                                                                       |                                             |                                                  |                                                |                                          |                                         |
|                    | Total Full Time                                                                                                       | 47                                          | 47                                               | 40                                             | 46                                       | /4\                                     |
|                    | i otai Fuli Time                                                                                                      | 4/                                          | 4/                                               | 46                                             | 46                                       | (1)                                     |