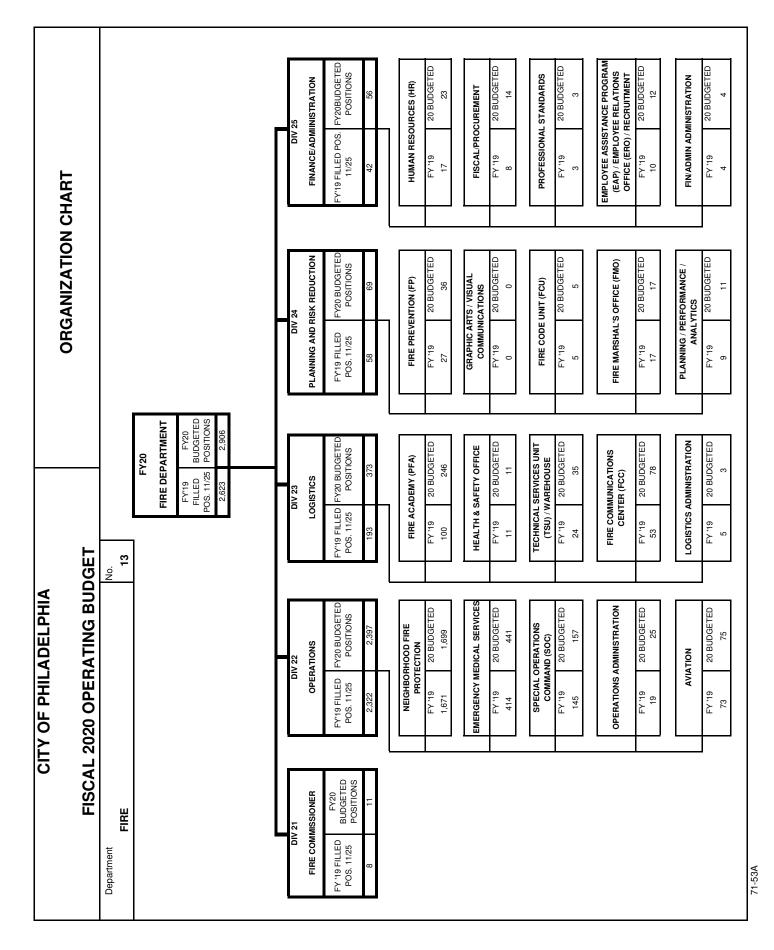

| F                        | CITY OF PHILADELPH                                |                       |                         | DIVISION                 | SUMMARY                 |                        |
|--------------------------|---------------------------------------------------|-----------------------|-------------------------|--------------------------|-------------------------|------------------------|
| Departmen                | t                                                 | No.                   | Division                |                          |                         | No.                    |
| Fire                     |                                                   | 13                    | Fire Commissioner       | r's Office               |                         | 21                     |
| Fund                     |                                                   | No.                   |                         |                          |                         |                        |
| Genera                   | 1                                                 | 010                   |                         |                          |                         |                        |
|                          |                                                   | Мајс                  | or Objectives           |                          |                         |                        |
| The Fire (<br>and extern | Commissioner's Office is responsible for s nally. |                       | policy, and communic    | cating the Philadelph    | ia Fire Department's    | vision both internally |
|                          |                                                   | Suini                 | lialy by Class          |                          |                         | 1                      |
| Class                    | Description                                       | Fiscal 2018<br>Actual | Fiscal 2019<br>Original | Fiscal 2019<br>Estimated | Fiscal 2020<br>Proposed | Increase<br>or         |
|                          |                                                   | Obligations           | Appropriations          | Obligations              | Budget                  | (Decrease)             |
| (1)                      | (2)                                               | (3)                   | (4)                     | (5)                      | (6)                     | (7)                    |
| 100                      | Employee Compensation                             |                       |                         |                          |                         |                        |
| a)                       | Personal Services                                 | 748,160               | 953,708                 | 953,708                  | 1,309,599               | 355,891                |
| b)                       | Employee Benefits                                 |                       |                         |                          |                         |                        |
| 200                      | Purchase of Services                              | 208,129               | 68,000                  | 262,169                  | 68,000                  | (194,169)              |
| 300                      | Materials and Supplies                            | 9,200                 | 6,200                   | 3,800                    | 6,600                   | 2,800                  |
| 400                      | Equipment                                         |                       | 2,500                   | 2,500                    |                         | (2,500)                |
| 500                      | Contributions, Indemnities and Taxes              |                       |                         |                          |                         |                        |
| 700                      | Debt Service                                      |                       |                         |                          |                         |                        |
| 800                      | Payments to Other Funds                           |                       |                         |                          |                         |                        |
| 900                      | Advances and Misc. Payments                       |                       |                         |                          |                         |                        |
|                          | Total                                             | 965,489               | 1,030,408               | 1,222,177                | 1,384,199               | 162,022                |
|                          |                                                   | Summa                 | ary of Positions        |                          |                         |                        |
|                          |                                                   | Actual<br>Positions   | Fiscal 2019<br>Budgeted | Increment<br>Run         | Fiscal 2020<br>Budgeted | Increase<br>(Decrease) |
| Code                     | Category                                          | 6/30/18               | Positions               | PPE 11/25/18             | Positions               | Col. 6 less Col. 4     |
| (1)                      | (2)                                               | (3)                   | (4)                     | (5)                      | (6)                     | (7)                    |
| 101                      | Full Time - Civilian                              | 4                     | 5                       | 4                        | 6                       | 1                      |
| 105                      | Full Time - Uniform                               | 1                     | 1                       | 4                        | 5                       | 4                      |
| 71-53F                   | Total                                             | 5                     | 6                       | 8                        | 11                      | 5                      |