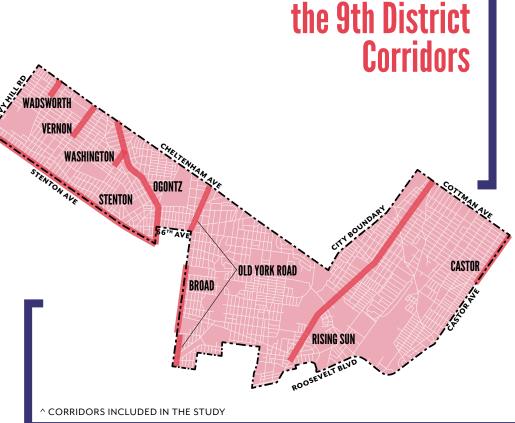

## PLEASE JOIN US AS WE LAUNCH The 9<sup>TH</sup> District Commercial Corridor + Neighborhood Plan

Over the next 9-months, the Office of Councilwoman Cherelle L. Parker, representing the 9th Council District and their consultant team, led by Philadelphia-based planning and design firm WRT, will be leading the 9th District Commercial Corridor + Neighborhood Plan. The study will create actionable strategies that build on the area's strengths and create vibrant communities. We need your input!