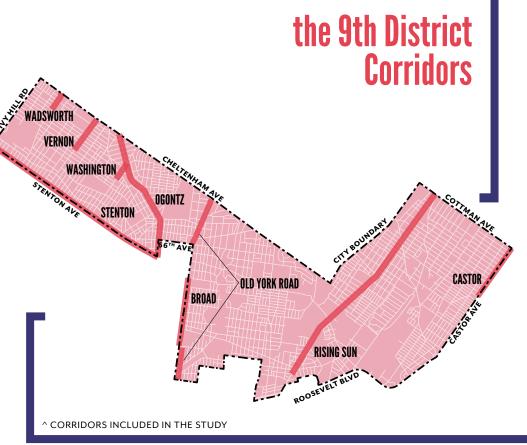

Over the next 9-months, the
Office of Councilwoman
Cherelle L. Parker, representing
the 9th Council District and
their consultant team, led by
Philadelphia-based planning and
design firm WRT, will be leading
the 9th District Commercial
Corridor + Neighborhood Plan.
The study will create actionable
strategies that build on the area's
strengths and create vibrant
communities. We need your input!