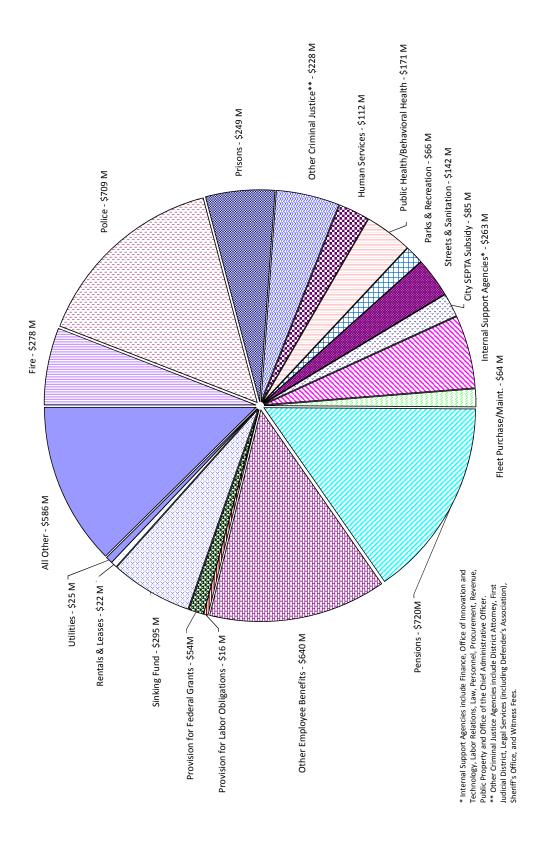

City of Philadelphia Fiscal Year 2019 Obligations General Fund Total Amount of Funds: \$4.725 Billion

City of Philadelphia Fiscal Year 2019 Obligations By Type of Expenditure General Fund

Total Amount of Funds: \$4.73 Billion

#### City of Philadelphia General Fund Obligation Comparison Fiscal Years 2017, 2018 & 2019

| <u>Obligations</u>                           | FY 2017<br>Actual | FY 2018<br>Estimate | FY17 to FY18<br>% Change | FY 2019<br>Proposed | FY18 to FY19<br>% Change |
|----------------------------------------------|-------------------|---------------------|--------------------------|---------------------|--------------------------|
| Personal Services (payroll)                  | 1,589,003         | 1,693,365           | 6.57%                    | 1,738,441           | 2.66%                    |
| Employee Benefits                            |                   |                     |                          |                     |                          |
| - Health/Welfare, FICA, Workers' Comp., etc. | 575,760           | 612,335             | 6.35%                    | 640,480             | 4.60%                    |
| - Pension                                    | 665,229           | 719,327             | 8.13%                    | 719,758             | 0.06%                    |
| Total Employee Benefits                      | 1,240,989         | 1,331,662           | 7.31%                    | 1,360,238           | 2.15%                    |
| Purchase of Services (contracts, leases)     | 851,447           | 922,556             | 8.35%                    | 951,665             | 3.16%                    |
| Materials, Supplies & Equipment              | 94,408            | 108,049             | 14.45%                   | 114,356             | 5.84%                    |
| Contributions, Indemnities, etc.             | 186,559           | 196,510             | 5.33%                    | 282,185             | 43.60%                   |
| Debt Service                                 | 140,893           | 157,322             | 11.66%                   | 169,496             | 7.74%                    |
| Payments to Other Funds                      | 36,493            | 36,026              | -1.28%                   | 38,096              | 5.75%                    |
| Advances / Labor Obligations                 | 0                 | 12,578              | n/a                      | 71,020              | 464.64%                  |
| Total Obligations _                          | 4,139,792         | 4,458,068           | 7.69%                    | 4,725,497           | 6.00%                    |
| Total Revenue                                | 4,158,204         | 4,474,429           | 7.60%                    | 4,616,909           | 3.18%                    |
| Operating Surplus/(Deficit)                  | 18,412            | 16,361              |                          | (108,588)           |                          |
| Adjustments to Prior Years                   | 22,516            | 22,941              |                          | 19,500              |                          |
| Adjusted Operating Surplus/(Deficit)         | 40,928            | 39,302              |                          | (89,088)            |                          |
| Prior Year Cum. Surplus/(Deficit)            | 148,315           | 189,243             |                          | 228,545             |                          |
| Fund Balance                                 | 189,243           | 228,545             |                          | 139,457             |                          |