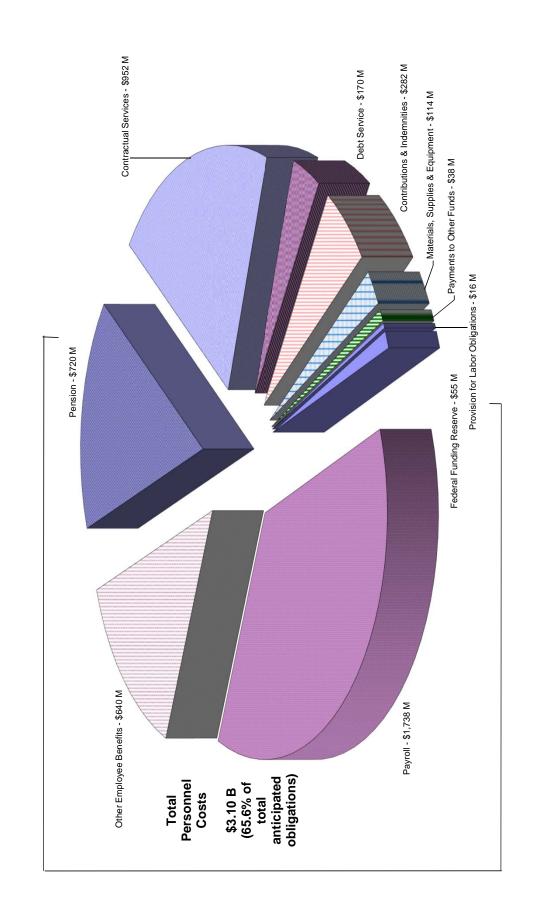

City of Philadelphia Fiscal Year 2019 Obligations General Fund Total Amount of Funds: \$4.725 Billion

City of Philadelphia Fiscal Year 2019 Obligations By Type of Expenditure General Fund

Total Amount of Funds: \$4.73 Billion

#### City of Philadelphia General Fund Obligation Comparison Fiscal Years 2017, 2018 & 2019

| <u>Obligations</u>                           | FY 2017<br>Actual | FY 2018<br>Estimate | FY17 to FY18<br>% Change | FY 2019<br>Proposed | FY18 to FY19<br>% Change |
|----------------------------------------------|-------------------|---------------------|--------------------------|---------------------|--------------------------|
| Personal Services (payroll)                  | 1,589,003         | 1,693,365           | 6.57%                    | 1,738,441           | 2.66%                    |
| Employee Benefits                            |                   |                     |                          |                     |                          |
| - Health/Welfare, FICA, Workers' Comp., etc. | 575,760           | 612,335             | 6.35%                    | 640,480             | 4.60%                    |
| - Pension                                    | 665,229           | 719,327             | 8.13%                    | 719,758             | 0.06%                    |
| Total Employee Benefits                      | 1,240,989         | 1,331,662           | 7.31%                    | 1,360,238           | 2.15%                    |
| Purchase of Services (contracts, leases)     | 851,447           | 922,556             | 8.35%                    | 951,665             | 3.16%                    |
| Materials, Supplies & Equipment              | 94,408            | 108,049             | 14.45%                   | 114,356             | 5.84%                    |
| Contributions, Indemnities, etc.             | 186,559           | 196,510             | 5.33%                    | 282,185             | 43.60%                   |
| Debt Service                                 | 140,893           | 157,322             | 11.66%                   | 169,496             | 7.74%                    |
| Payments to Other Funds                      | 36,493            | 36,026              | -1.28%                   | 38,096              | 5.75%                    |
| Advances / Labor Obligations                 | 0                 | 12,578              | n/a                      | 71,020              | 464.64%                  |
| Total Obligations _                          | 4,139,792         | 4,458,068           | 7.69%                    | 4,725,497           | 6.00%                    |
| Total Revenue                                | 4,158,204         | 4,474,429           | 7.60%                    | 4,616,909           | 3.18%                    |
| Operating Surplus/(Deficit)                  | 18,412            | 16,361              |                          | (108,588)           |                          |
| Adjustments to Prior Years                   | 22,516            | 22,941              |                          | 19,500              |                          |
| Adjusted Operating Surplus/(Deficit)         | 40,928            | 39,302              |                          | (89,088)            |                          |
| Prior Year Cum. Surplus/(Deficit)            | 148,315           | 189,243             |                          | 228,545             |                          |
| Fund Balance                                 | 189,243           | 228,545             |                          | 139,457             |                          |