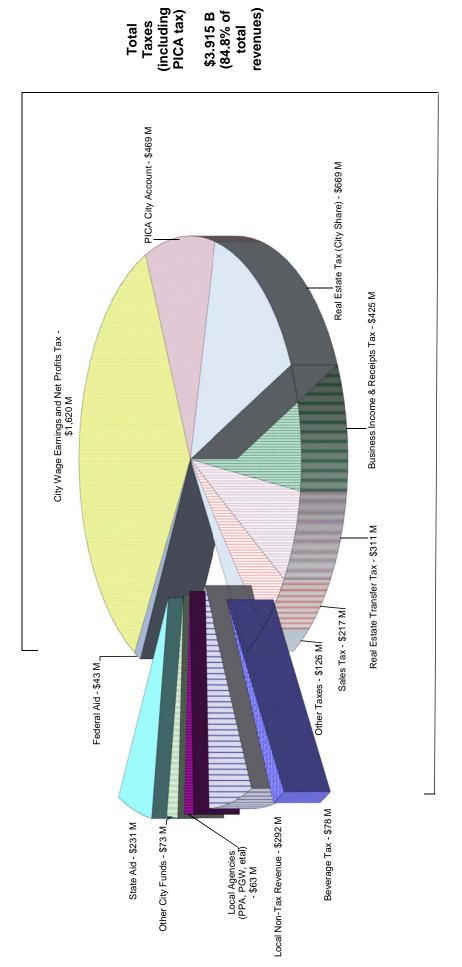

# Section II EXPLANATORY CHARTS AND TABLES GENERAL FUND

City of Philadelphia
Fiscal Year 2019 Estimated Revenues
General Fund
Total Amount of Funds: \$4.617 Billion

#### City of Philadelphia General Fund Revenue Comparison Fiscal Years 2017, 2018 & 2019

|                                                                | FY 2017<br>Actual | FY 2018<br>Estimate | 17 to 18<br>% Change | FY 2019<br>Adopted | 18 to 19<br>% Change |
|----------------------------------------------------------------|-------------------|---------------------|----------------------|--------------------|----------------------|
| Taxes - Current & Prior Years                                  | Actual            | Latimate            | 76 Charige           | Adopted            | 76 Change            |
| Wage, Earnings & Net Profits Tax                               | 1,471,184         | 1,565,847           | 6.43%                | 1,619,733          | 3.44%                |
| Real Estate Tax                                                | 587,099           | 650,538             | 10.81%               | 669,080            | 2.85%                |
| Business Income & Receipts Tax                                 | 417,526           | 413,525             | -0.96%               | 425,192            | 2.82%                |
| Real Estate Transfer Tax                                       | 247,290           | 313,173             | 26.64%               | 310,498            | -0.85%               |
| Sales Tax                                                      | 188,355           | 204,452             | 8.55%                | 216,524            | 5.90%                |
| Other Taxes                                                    | 120,443           | 123,066             | 2.18%                | 126,613            | 2.88%                |
| Philadelphia Beverage Tax                                      | 39,525            | 78,826              | N.A.                 | 78,038             | -1.00%               |
| Total Taxes                                                    | 3,071,422         | 3,349,427           | 9.05%                | 3,445,678          | 2.87%                |
| Local Non-Tax Revenue                                          |                   |                     |                      |                    |                      |
| Other                                                          | 309,481           | 308,248             | -0.40%               | 291,684            | -5.37%               |
| Total Local Non-Tax Revenue                                    | 309,481           | 308,248             | -0.40%               | 291,684            | -5.37%               |
| Other Governments & Public Agencies                            |                   |                     |                      |                    |                      |
| State                                                          | 214,676           | 219,352             | 2.18%                | 231,056            | 5.34%                |
| Federal                                                        | 37,644            | 31,829              | -15.45%              | 43,079             | 35.35%               |
| Phila. Gas Works                                               | 18,000            | 18,000              | 0.00%                | 18,000             | 0.00%                |
| Other Agencies and Authorized Adjustments                      | 37,391            | 42,669              | 14.12%               | 45,335             | 6.25%                |
| Total Other Governments                                        | 307,711           | 311,850             | 1.35%                | 337,470            | 8.22%                |
| PICA City Account                                              | 409,518           | 441,334             | 7.77%                | 468,969            | 6.26%                |
| (PICA Wage, Earnings & Net Profits Tax Less PICA Debt Service) |                   |                     |                      |                    |                      |
| Tax less FICA Debt Service)                                    |                   |                     |                      |                    |                      |
| Payments from Other City Funds                                 | 60,072            | 63,570              | 5.82%                | 73,108             | 15.00%               |
| Total General Fund Revenue                                     | 4,158,204         | 4,474,429           | 7.60%                | 4,616,909          | 3.18%                |
|                                                                |                   |                     |                      |                    |                      |
| Analysis of Total Wage, Earnings and Ne                        | t Profits Tax F   | Revenues (City      | y and PICA Ta        | x)                 |                      |
| PICA Tax Revenue                                               | 469,210           | 497,329             |                      | 516,021            |                      |
| Less: Debt Service                                             | 59,692            | 55,995              |                      | 47,052             |                      |
| Net PICA City Account                                          | 409,518           | 441,334             |                      | 468,969            |                      |
| PICA Wage, Earnings & Net Profits Tax                          | 469,210           | 497,329             |                      | 516,021            |                      |
| City Wage, Earnings & Net Profits Tax                          | 1,471,184         | 1,565,847           |                      | 1,619,733          |                      |
| Combined City/PICA Wage, Earnings &                            | 1,940,394         | 2,063,176           | 6.33%                | 2,135,754          | 3.52%                |
| Net Profits Tax Revenues                                       |                   |                     |                      |                    |                      |

#### City of Philadelphia Components of General Fund Revenue

| Revenue Source                      | FY 2017<br><u>Actual</u> | Percent<br>of Total | FY 2018<br>Estimate | Percent<br>of Total | FY 2019<br>Adopted | Percent<br>of Total |
|-------------------------------------|--------------------------|---------------------|---------------------|---------------------|--------------------|---------------------|
| TAX REVENUE - Current & Prior Years |                          |                     |                     |                     |                    |                     |
| Wage Earnings & Net Profits Tax     | 1,471,184                | 35.4%               | 1,565,847           | 35.0%               | 1,619,733          | 35.1%               |
| Real Estate Tax                     | 587,099                  | 14.1%               | 650,538             | 14.5%               | 669,080            | 14.5%               |
| Business Income & Receipts Tax      | 417,526                  | 10.0%               | 413,525             | 9.2%                | 425,192            | 9.2%                |
| Real Estate Transfer Tax            | 247,290                  | 5.9%                | 313,173             | 7.0%                | 310,498            | 6.7%                |
| Sales Tax                           | 188,355                  | 4.5%                | 204,452             | 4.6%                | 216,524            | 4.7%                |
| Other Taxes                         | 120,443                  | 2.9%                | 123,066             | 2.8%                | 126,613            | 2.7%                |
| Philadelphia Beverage Tax           | 39,525                   | 1.0%                | 78,826              | 1.8%                | 78,038             | 1.7%                |
| Total Tax Revenue                   | 3,071,422                | 73.9%               | 3,349,427           | 74.9%               | 3,445,678          | 74.6%               |
| LOCAL NON-TAX REVENUE               | 309,481                  | 7.4%                | 308,248             | 6.9%                | 291,684            | 6.3%                |
| OTHER GOVERNMENTS & PUBLIC AGENCI   | <u>ES</u>                |                     |                     |                     |                    |                     |
| State                               | 214,676                  | 5.2%                | 219,352             | 4.9%                | 231,056            | 5.0%                |
| Federal                             | 37,644                   | 0.9%                | 31,829              | 0.7%                | 43,079             | 0.9%                |
| Phila. Gas Works (PGW)              | 18,000                   | 0.4%                | 18,000              | 0.4%                | 18,000             | 0.4%                |
| Other Agencies & Adjustments        | 37,391                   | 0.9%                | 42,669              | 1.0%                | 45,335             | 1.0%                |
| Total Revenue from Other Govts.     | 307,711                  | 7.4%                | 311,850             | 7.0%                | 337,470            | 7.3%                |
| REVENUE FROM OTHER CITY FUNDS       |                          |                     |                     |                     |                    |                     |
| Water Fund                          | 8,942                    | 0.2%                | 10,644              | 0.2%                | 11,124             | 0.2%                |
| Aviation Fund                       | 2,913                    | 0.1%                | 3,000               | 0.1%                | 3,000              | 0.1%                |
| Other Funds                         | 48,217                   | 1.2%                | 49,926              | 1.1%                | 58,984             | 1.3%                |
| Total Revenue from Other City Funds | 60,072                   | 1.4%                | 63,570              | 1.4%                | 73,108             | 1.6%                |
| PICA CITY ACCOUNT                   | 409,518                  | 9.8%                | 441,334             | 9.9%                | 468,969            | 10.2%               |
| TOTAL GENERAL FUND                  | 4,158,204                | 100.0%              | 4,474,429           | 100.0%              | 4,616,909          | 100.0%              |