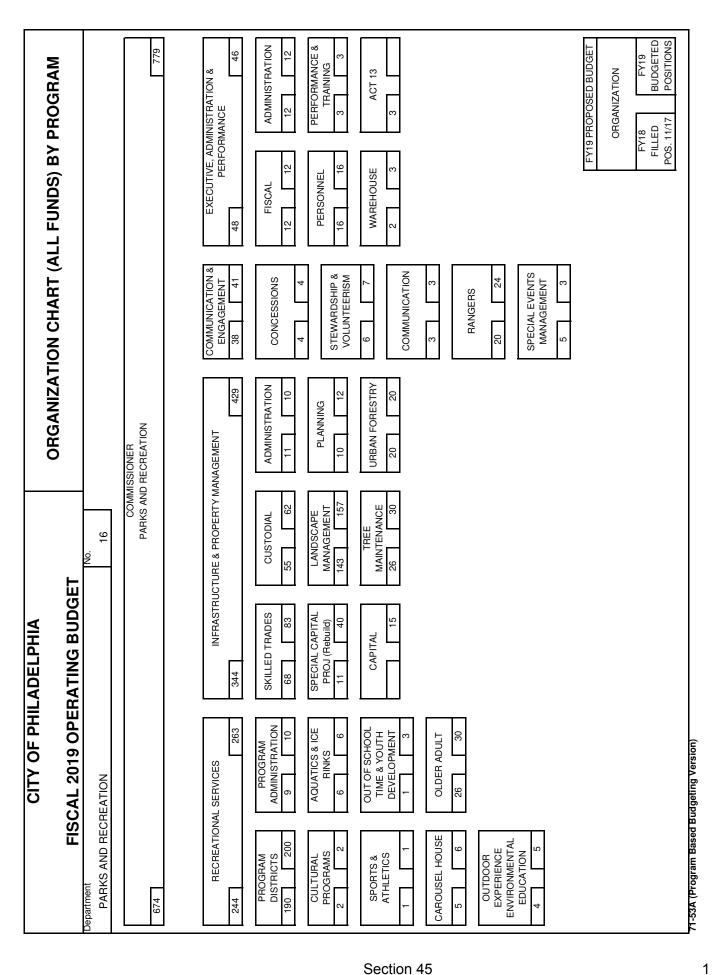

# DEPARTMENTAL SUMMARY PERSONAL SERVICES

Department No.

PARKS AND RECREATION 16

|      | PARKS AND RECREATION               |               | 16              |             |             |           |           |            |                 |                 |
|------|------------------------------------|---------------|-----------------|-------------|-------------|-----------|-----------|------------|-----------------|-----------------|
|      |                                    | Fis           | scal 2017       |             | Fiscal 2018 |           | Fis       | scal 2019  | Increase        | Increase        |
| Line |                                    | Actual        | Actual          | Budgeted    | Estimated   | Increment | Budgeted  | Department | (Decrease)      | (Decrease)      |
| No.  | Category                           | Positions     | Obligations     | Positions   | Obligations | Run -PPE  | Positions | Request    | in Pos.         | in Requirements |
|      |                                    | 6/30/17       |                 |             |             | 11/26/17  |           |            | (Col. 8 less 5) | (Col. 9 less 6) |
| (1)  | (2)                                | (3)           | (4)             | (5)         | (6)         | (7)       | (8)       | (9)        | (10)            | (11)            |
| A. S | ummary by Object Class             | ification - A | II Funds        |             |             |           |           |            | ·               |                 |
| 1    | Lump Sum                           |               | 420,312         |             | 180,000     |           |           | 85,000     |                 | (95,000)        |
| 2    | Full Time                          | 630           | 30,913,567      | 772         | 36,495,774  | 674       | 779       | 39,511,013 | 7               | 3,015,239       |
| 3    | Bonus, Gross Adj.                  |               | 443,503         |             | 137,279     |           |           | 27,000     |                 | (110,279)       |
| 4    | PT, Temp/Seas, Bd , SCG            |               | 10,997,401      |             | 9,879,204   |           |           | 10,457,097 |                 | 577,893         |
| 5    | Overtime                           |               | 3,538,143       |             | 2,661,056   |           |           | 2,452,430  |                 | (208,626)       |
| 6    | Holiday Overtime                   |               | 100,639         |             | 85,715      |           |           | 73,000     |                 | (12,715)        |
| 7    | Shift/Stress                       |               | 103,899         |             | 89,764      |           |           | 50,000     |                 | (39,764)        |
| 8    | H&L, IOD, LT-Sick                  |               | 82,634          |             | 30,000      |           |           | 30,000     |                 |                 |
| 9    |                                    |               |                 |             |             |           |           |            |                 |                 |
|      | Total                              | 630           | 46,600,098      | 772         | 49,558,792  | 674       | 779       | 52,685,540 | 7               | 3,126,748       |
| B. S | ummary of Uniformed Pe             | ersonnel Ind  | cluded in Above | - All Funds | S           |           |           |            |                 |                 |
| 1    | Lump Sum                           |               |                 |             |             |           |           |            |                 |                 |
| 2    | Full Time - Uniform                |               |                 |             |             |           |           |            |                 |                 |
| 3    | Bonus, Gross Adj.                  |               |                 |             |             |           |           |            |                 |                 |
| 4    | PT, Temp/Seas, Bd , SCG            |               |                 |             |             |           |           |            |                 |                 |
| 5    | Overtime - Uniform                 |               | 54,294          |             | 25,000      |           |           | 30,000     |                 | 5,000           |
| 6    | Unused Uniform Leave               |               |                 |             |             |           |           |            |                 |                 |
| 7    | Shift/Stress                       |               |                 |             |             |           |           |            |                 |                 |
| 8    | H&L, IOD, LT-Sick                  |               |                 |             |             |           |           |            |                 |                 |
| 9    |                                    |               |                 |             |             |           |           |            |                 |                 |
|      | Total                              |               | 54,294          |             | 25,000      |           |           | 30,000     |                 | 5,000           |
| C. S | ummary by Object Class             | ification - G | eneral Fund     |             |             |           |           |            |                 |                 |
| 1    | Lump Sum                           |               | 420,312         |             | 180,000     |           |           | 85,000     |                 | (95,000)        |
| 2    | Full Time                          | 609           | 29,926,355      | 748         | 35,193,157  | 647       | 750       | 38,148,396 | 2               | 2,955,239       |
| 3    | Bonus, Gross Adj.                  |               | 425,753         |             | 137,279     |           |           | 27,000     |                 | (110,279)       |
| 4    | PT, Temp/Seas, Bd, SCG             |               | 9,393,778       |             | 8,006,890   |           |           | 8,481,735  |                 | 474,845         |
| 5    | Overtime                           |               | 3,525,788       |             | 2,661,056   |           |           | 2,452,430  |                 | (208,626)       |
| 6    | Holiday Overtime                   |               | 100,639         |             | 85,715      |           |           | 73,000     |                 | (12,715)        |
| 7    | Shift/Stress                       |               | 103,218         |             | 89,764      |           |           | 50,000     |                 | (39,764)        |
| 8    | H&L, IOD, LT-Sick                  |               | 82,634          |             | 30,000      |           |           | 30,000     |                 |                 |
| 9    |                                    |               |                 |             |             |           |           |            |                 |                 |
|      | Total                              | 609           | 43,978,477      | 748         | 46,383,861  | 647       | 750       | 49,347,561 | 2               | 2,963,700       |
| D. S | ummary of Uniformed Pe             | ersonnel Ind  | cluded in Above | - General I | Fund        |           |           |            |                 |                 |
| 1    | Lump Sum                           |               |                 |             | -           |           |           |            |                 |                 |
| 2    | Full Time - Uniform                |               |                 |             |             |           |           |            |                 |                 |
| 3    | Bonus, Gross Adj.                  |               | ·               |             |             |           |           |            |                 |                 |
| 4    | PT, Temp/Seas, Bd , SCG            |               |                 |             |             |           |           |            |                 |                 |
| 5    | Overtime - Uniform                 |               | 54,294          |             | 25,000      |           |           | 30,000     |                 | 5,000           |
| 6    | Unused Uniform Leave               |               |                 |             |             |           |           |            |                 |                 |
| 7    | Shift/Stress                       |               |                 |             |             |           |           |            |                 |                 |
| 8    | H&L, IOD, LT-Sick                  |               |                 |             |             |           |           |            |                 |                 |
| 9    |                                    |               | ·               |             |             |           |           |            |                 |                 |
|      | Total<br>D (Program Based Budgetin |               | 54,294          |             | 25,000      |           |           | 30,000     |                 | 5,000           |