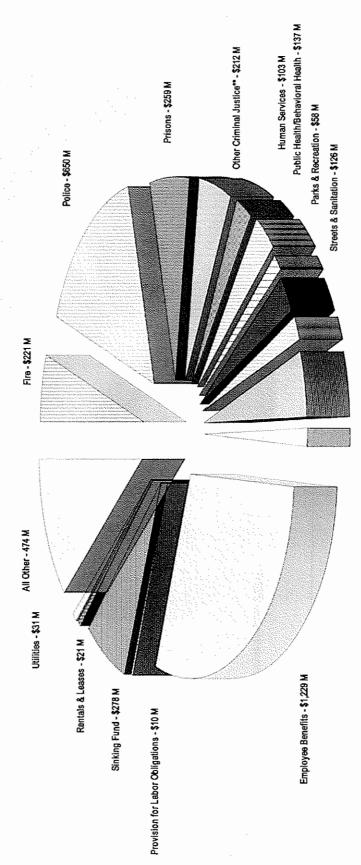

| PICA Net Profits Tax                 | 17,689    | 16,890    | 17,076    |
| Total PICA Tax                       | 408,491   | 431,681   | 447,086   |
| PICA Debt Service:                   |           |           |           |
| - Series 2009                        | 40,976    | 40,949    | 40,930    |
| - Series 2010                        | 24,845    | 24,667    | 24,483    |
| Total Gross PICA Debt Service        | 65,821    | 65,616    | 65,413    |
| Interest Earnings & Other Offsets    | (3,804)   | (100)     | (100)     |
| Total Net PICA Debt Service          | 62,017    | 65,516    | 65,313    |
| Equals: PICA City Account            | 346,474   | 366,165   | 381,773   |

# City of Philadelphia Fiscal Year 2017 Obligations General Fund Total Amount of Funds: \$4.168 Billion



City SEPTA Subsidy - \$80 M

Internal Support Agencies\* - \$217 M

Fleet Purchase / Maint. - \$61 M

# City of Philadelphia Fiscal Year 2017 Obligations By Type of Expenditure General Fund

Total Amount of Funds: \$4.168 Billion



#### City of Philadelphia General Fund Obligation Comparison Fiscal Years 2015, 2016 & 2017

| <u>Obligations</u>                             | FY 2015<br>Actual | FY 2016<br>Estimate                     | 15 to 16<br>% Change | FY 2017<br>Proposed | 16 to 17<br>% Change |
|------------------------------------------------|-------------------|-----------------------------------------|----------------------|---------------------|----------------------|
| Personal Services (wages, salaries)            | 1,508,678         | 1,555,975