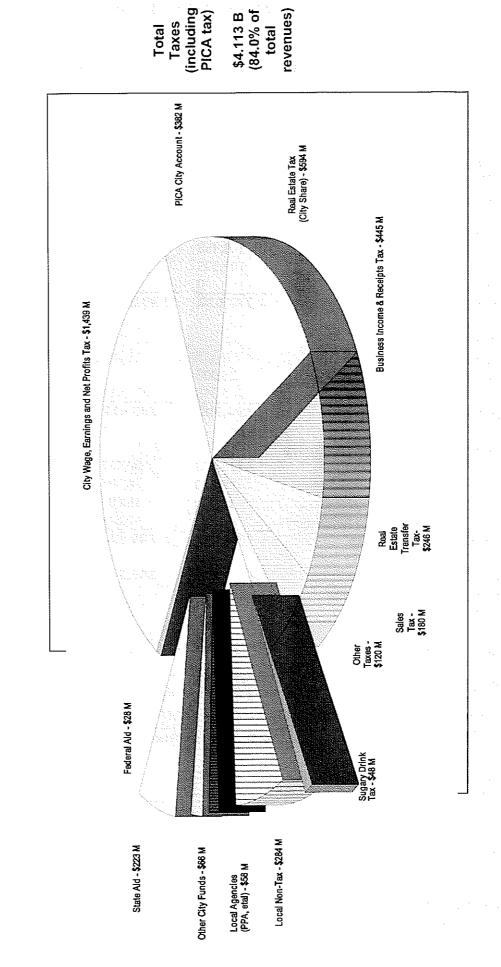

e to increase oversight of construction projects and lessen the permit loads of inspectors that are currently overtaxed.

The FY17 budget also set aside an additional \$10 million for costs related to negotiations and arbitrations with the City's unions. The contract with the City's blue-collar union, District Council 33, expires at the end of FY16, and the Firefighter's union, IAFF Local 22, has a wage reopener in FY17.

While this budget is ambitious, it also includes investments that are essential for the City's future.

#### **City of Philadelphia**

# FISCAL 2017 OPERATING BUDGET As Proposed to the Council - March 2016

# Section II EXPLANATORY CHARTS AND TABLES GENERAL FUND

City of Philadelphia
Fiscal Year 2017 Estimated Revenues
General Fund
Total Amount of Funds: \$4.113 Billion



#### City of Philadelphia General Fund Revenue Comparison Fiscal Years 2015, 2016 & 2017

| Real Estate Tax         536,449         581,432         8.39%         593,976         2.16%           Business Income & Receipts Tax         438,235         435,207         -0.69%         445,598         2.36%           Real Estate Transfer Tax         203,370         237,527         16.80%         245,508         3.36%           Sales Tax         149,458         170,844         14.31%         180,834         5.85%           Other Taxes         102,505         115,356         12.54%         119,533         3.62%           Sugary Drink Tax         0         0         N.A.         47,996         N.A           Total Taxes         2,777,020         2,932,517         5.60%         3,072,629         N.A