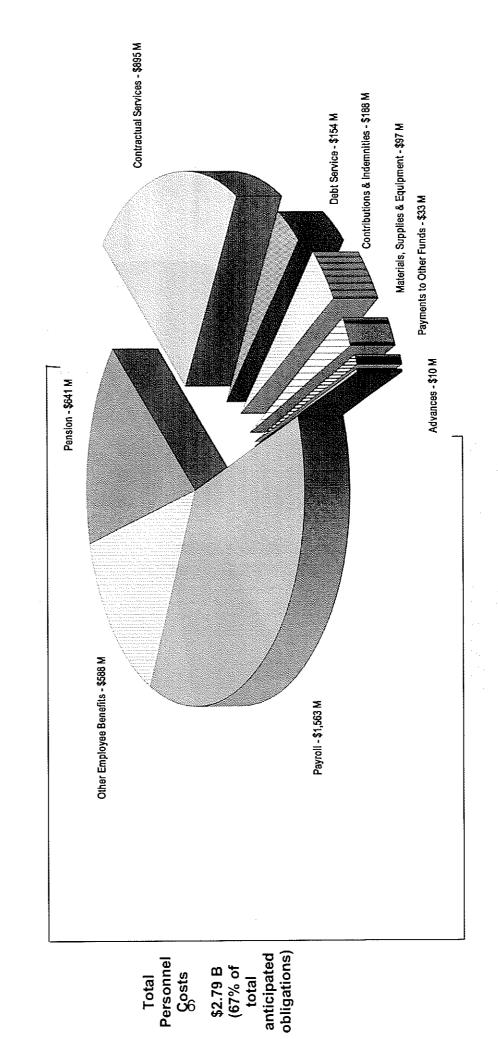

- Series 2009                        | 40,976    | 40,949    | 40,930    |
| - Series 2010                        | 24,845    | 24,667    | 24,483    |
| Total Gross PICA Debt Service        | 65,821    | 65,616    | 65,413    |
| Interest Earnings & Other Offsets    | (3,804)   | (100)     | (100)     |
| Total Net PICA Debt Service          | 62,017    | 65,516    | 65,313    |
| Equals: PICA City Account            | 346,474   | 366,165   | 381,773   |

# City of Philadelphia Fiscal Year 2017 Obligations General Fund Total Amount of Funds: \$4.168 Billion



City SEPTA Subsidy - \$80 M

Internal Support Agencies\* - \$217 M

Fleet Purchase / Maint. - \$61 M

# City of Philadelphia Fiscal Year 2017 Obligations By Type of Expenditure General Fund

Total Amount of Funds: \$4.168 Billion



#### City of Philadelphia General Fund Obligation Comparison Fiscal Years 2015, 2016 & 2017

| <u>Obligations</u>                             | FY 2015<br>Actual | FY 2016<br>Estimate                     | 15 to 16<br>% Change | FY 2017<br>Proposed | 16 to 17<br>% Change |
|------------------------------------------------|-------------------|-----------------------------------------|----------------------|---------------------|----------------------|
| Personal Services (wages, salaries)            | 1,508,678         | 1,555,975                               | 3.13%                | 1,562,852           | 0.44%                |
| Employee Benefits                              |                   |                                         |                      |                     |