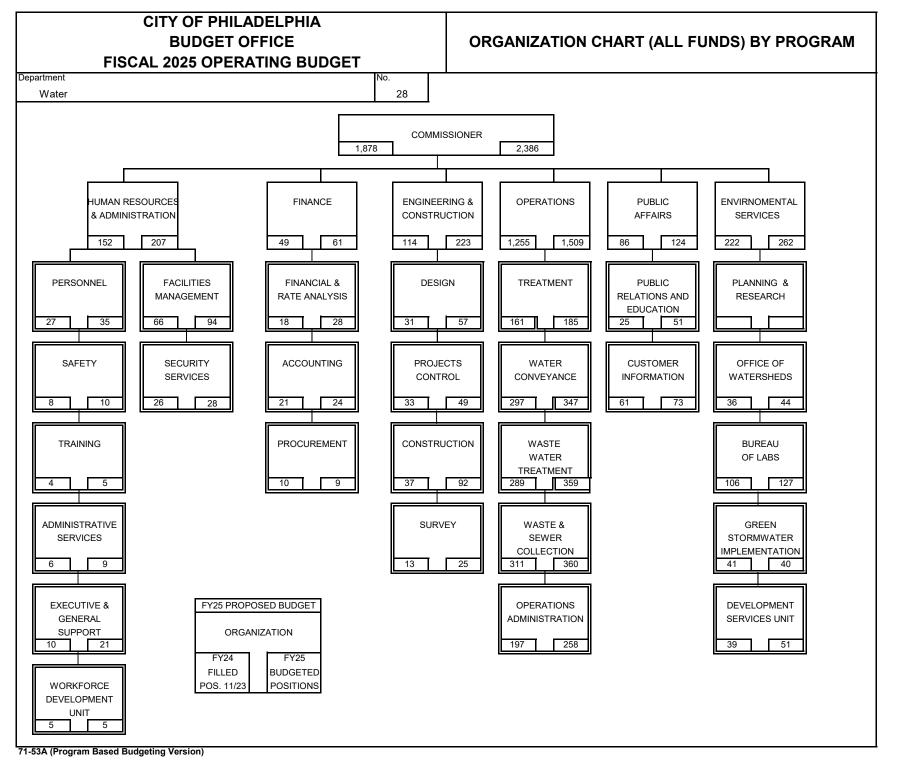

#### **PERFORMANCE MEASURES**

| Department | No. | Program                            | No. |
|------------|-----|------------------------------------|-----|
| Water      | 28  | Human Resources and Administration | 06  |
|            |     |                                    | _   |