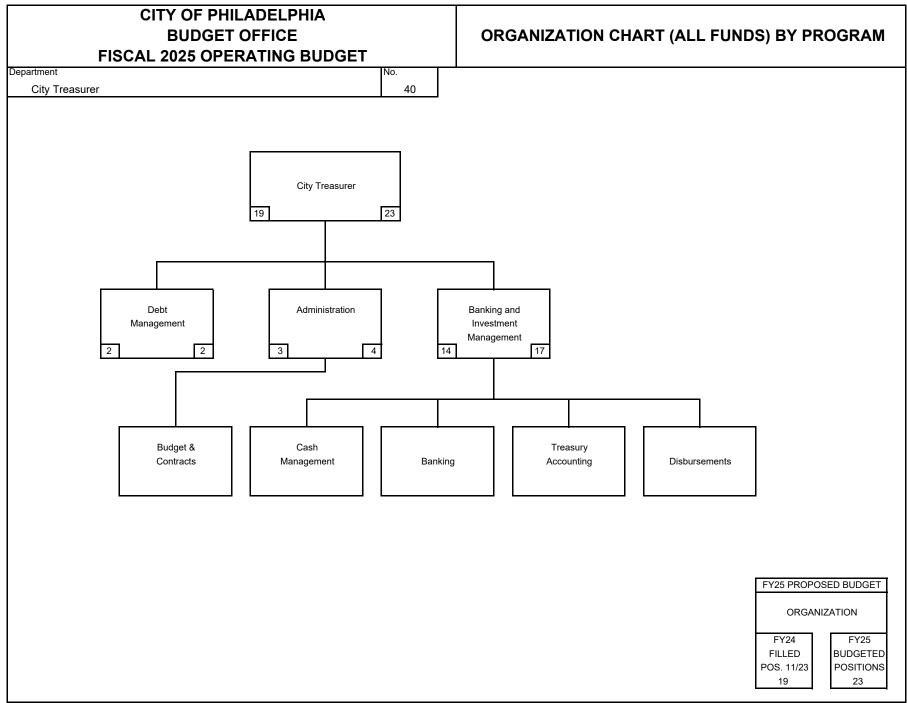

# DEPARTMENTAL SUMMARY BY FUND

|             | FISCA                             |                                                    | 5 OPERATING BU                                                                                                                                                                                                     | DUGET                                                  |                                                         |                                                         |                                                         |                                                  |
|-------------|-----------------------------------|----------------------------------------------------|--------------------------------------------------------------